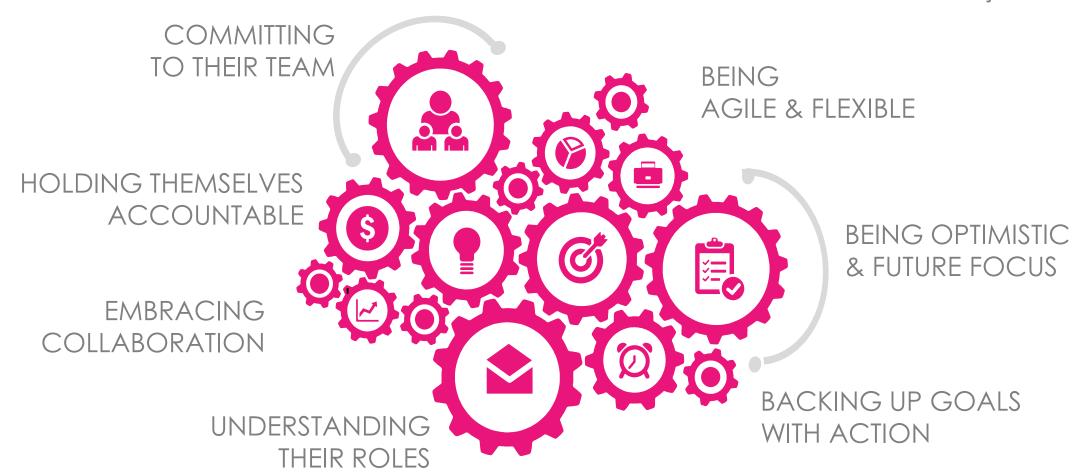

#### **EFFECTIVE TEAM**

Effective teams require people with different strengths to work together in new ways and at greater speeds to achieve top-notch results

#### 7-GREAT TEAM CHARACTER

Towards Strengthening Project Deliveries