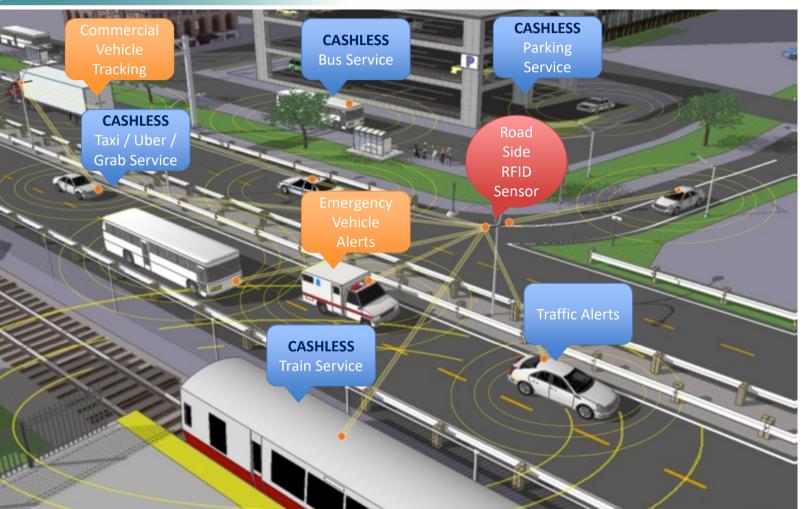

#### **Smart Applications**

Seamless and integrated ecosystem for day-to-day mobility including cashless payment convenience

#### **Data Capture and Management**

Collects data from connected vehicles, mobile devices, and the infrastructure to create multimodal applications that provide travelers with real-time information such as the status of traffic levels, parking availability, transit schedules, traffic signals, and road weather conditions