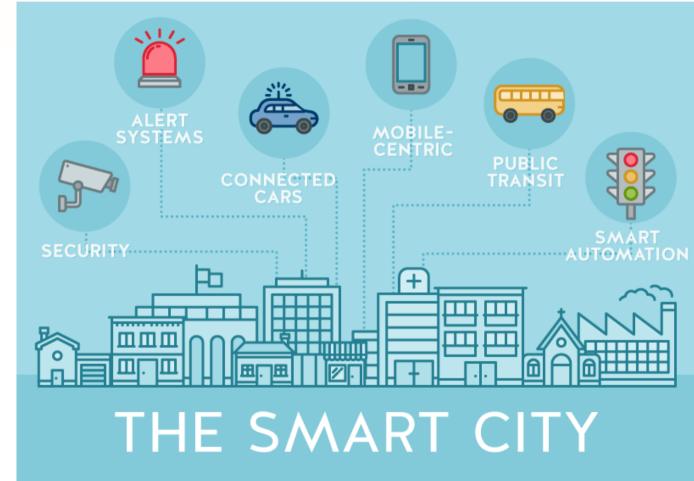

## **Smart City**

"A city that uses information and communications technology to enhance its livability, workability, and sustainability."

#### **Smart Applications**

Seamless and integrated ecosystem for day-to-day mobility including cashless payment convenience