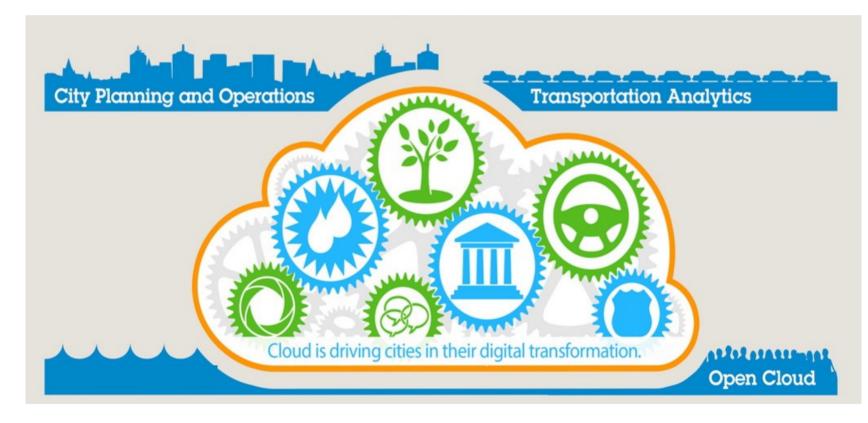

## **Smart City**

"A city that uses information and communications technology to enhance its livability, workability, and sustainability."

#### **Data Capture and Management**

Collects data from connected vehicles, mobile devices, and the infrastructure to create multimodal applications that provide travelers with real-time information such as the status of traffic levels, parking availability, transit schedules, traffic signals, and road weather conditions