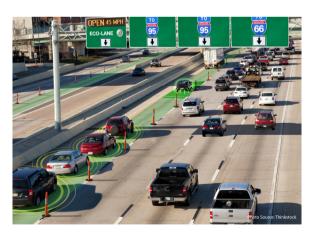

#### **Data Capture and Management**

Collects data from connected vehicles, mobile devices, and the infrastructure to create multimodal applications that provide travelers with real-time information such as the status of traffic levels, parking availability, transit schedules, traffic signals, and road weather conditions