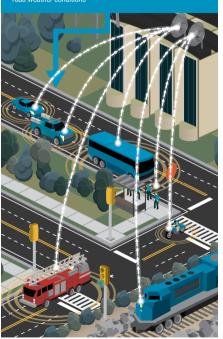

#### **Data Capture and Management**

Collects data from connected vehicles, mobile devices, and the infrastructure to create multimodal applications that provide travelers with real-time information such as the status of traffic levels, parking availability, transit schedules, traffic signals, and road weather conditions