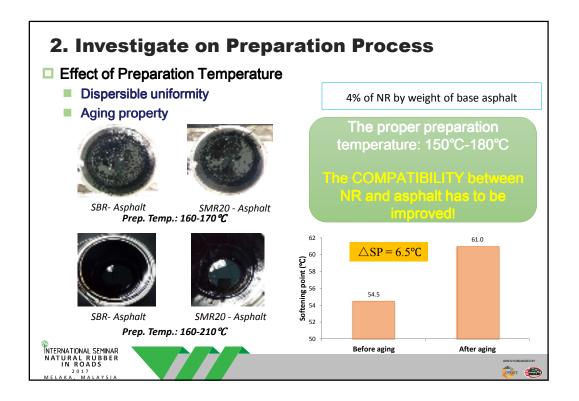

| 1. Background                                                                   |
|---------------------------------------------------------------------------------|
| Crumb Rubber                                                                    |
| Reclaim tire                                                                    |
| Component: vulcanized rubber, carbon black, antiaging agent                     |
| □ Asphalt Rubber                                                                |
| ASTM Definition                                                                 |
| > Wet Process                                                                   |
| Rubber content >15%                                                             |
| Pavement                                                                        |
| > AR-AC                                                                         |
| > AR-OGFC                                                                       |
| > AR-SAMI                                                                       |
| Application                                                                     |
| USA, Europe, China, South Africa, Brazil                                        |
| INTERNATIONAL SEMINAR<br>NATURAL RUBBER<br>1N ROADS<br>2017<br>MELAKA, MALAYSIA |