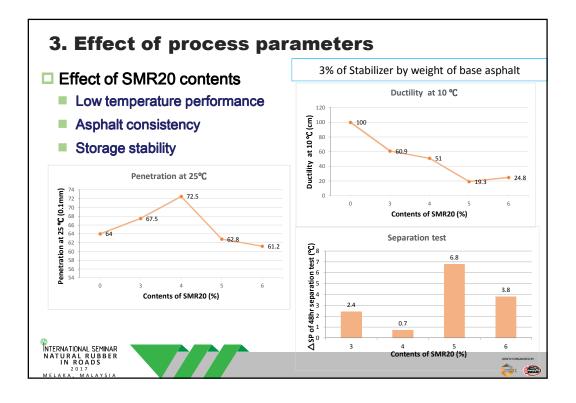

|
| > Wet Process                                                                   |
| Rubber content >15%                                                             |
| Pavement                                                                        |
| > AR-AC                                                                         |
| > AR-OGFC                                                                       |
| > AR-SAMI                                                                       |
| Application                                                                     |
| USA, Europe, China, South Africa, Brazil                                        |
| INTERNATIONAL SEMINAR<br>NATURAL RUBBER<br>1N ROADS<br>2017<br>MELAKA, MALAYSIA |

































| Asphalt type<br>PG grade |                        | AC         |         | SMR-2  | SBS<br>PG76-28 | AR<br>PG82-28         |
|--------------------------|------------------------|------------|---------|--------|----------------|-----------------------|
|                          |                        | PG64-2     | 2 P     | G64-22 |                |                       |
| Asphalt type             |                        |            |         | AC     | SMR-2          | Superpave<br>standard |
|                          | Origina                | al asphalt | 64°C    | 1.36   | 2.64           | >1.0                  |
|                          | G*/sinδ (kPa)          |            | 70°C    | 0.639  | 1.36           | 21.0                  |
| DSR                      |