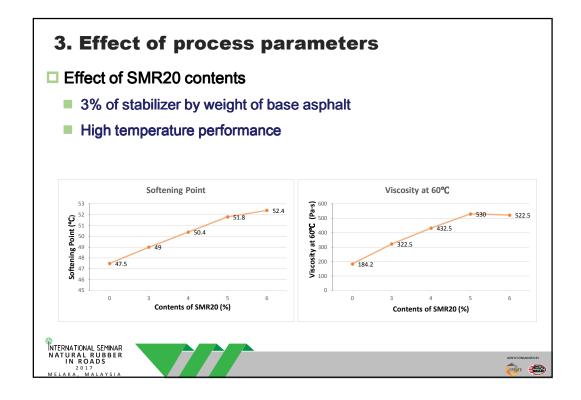

|
| > Wet Process                                                                   |
| Rubber content >15%                                                             |
| Pavement                                                                        |
| > AR-AC                                                                         |
| > AR-OGFC                                                                       |
| > AR-SAMI                                                                       |
| Application                                                                     |
| USA, Europe, China, South Africa, Brazil                                        |
| INTERNATIONAL SEMINAR<br>NATURAL RUBBER<br>1N ROADS<br>2017<br>MELAKA, MALAYSIA |

































| Asphalt type<br>PG grade |                        | AC         |         | SMR-2  | SBS<br>PG76-28 | AR<br>PG82-28         |
|--------------------------|------------------------|------------|---------|--------|----------------|-----------------------|
|                          |                        | PG64-2     | 2 P     | G64-22 |                |                       |
| Asphalt type             |                        |            |         | AC     | SMR-2          | Superpave<br>standard |
|                          | Origina                | al asphalt | 64°C    | 1.36   | 2.64           | >1.0                  |
|                          | G*/sinδ (kPa)          |            | 70°C    | 0.639  | 1.36           | 21.0                  |
| DSR