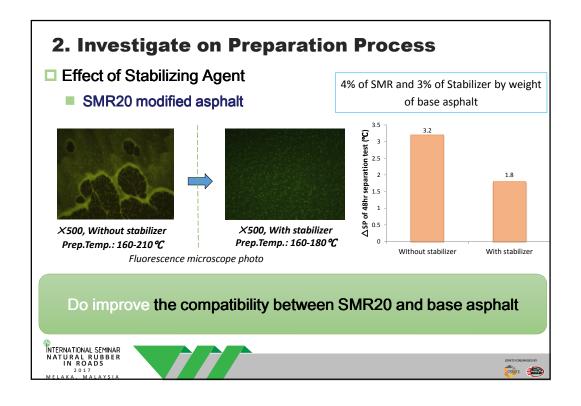

| 1. Background                                                                   |
|---------------------------------------------------------------------------------|
| Crumb Rubber                                                                    |
| Reclaim tire                                                                    |
| Component: vulcanized rubber, carbon black, antiaging agent                     |
| □ Asphalt Rubber                                                                |
| ASTM Definition                                                                 |
| > Wet Process                                                                   |
| Rubber content >15%                                                             |
| Pavement                                                                        |
| > AR-AC                                                                         |
| > AR-OGFC                                                                       |
| > AR-SAMI                                                                       |
| Application                                                                     |
| USA, Europe, China, South Africa, Brazil                                        |
| INTERNATIONAL SEMINAR<br>NATURAL RUBBER<br>1N ROADS<br>2017<br>MELAKA, MALAYSIA |