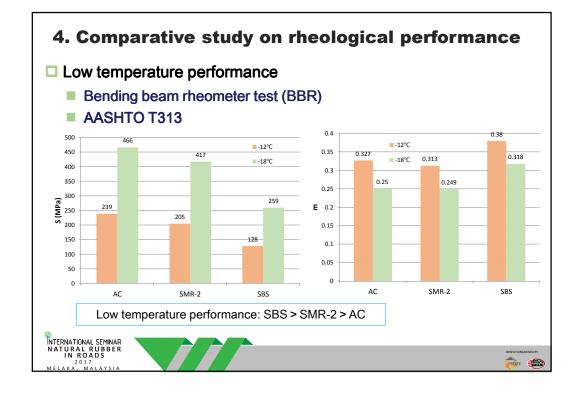

| Asphalt type<br>PG grade |                        | AC         |         | SMR-2  | SBS<br>PG76-28 | AR<br>PG82-28         |
|--------------------------|------------------------|------------|---------|--------|----------------|-----------------------|
|                          |                        | PG64-2     | 2 P     | G64-22 |                |                       |
| Asphalt type             |                        |            |         | AC     | SMR-2          | Superpave<br>standard |
|                          | Origina                | al asphalt | 64°C    | 1.36   | 2.64           | >1.0                  |
|                          | G*/sinδ (kPa)          |            | 70°C    | 0.639  | 1.36           | 21.0                  |
| DSR                      | RTFOT<br>G*/sinδ (kPa) |            | 64°C    | 2.62   | 4.39           | >2.2                  |
|                          |                        |            | 70°C    | 1.20   | 2.01           | 22.2                  |
|                          | PAV<br>G*sinδ (kPa)    |            | 25°C    | 3612   | 3210           | ≤5000                 |
|                          | 120                    | 200        | S (MPa) | 239    | 205            |                       |
| BBR                      | -12°C                  |            | m       | 0.327  | 0.313          | S≤300                 |
| BBK                      | -18°C                  |            | S (Mpa) | 466    | 417            | m≥0.1                 |
|                          |                        |            | m       | 0.250  | 0.249          |                       |