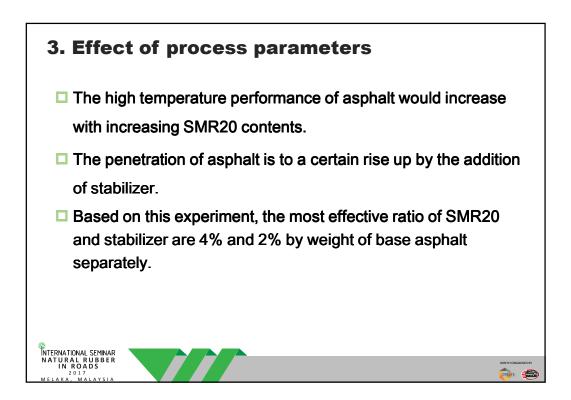

|
| > Wet Process                                                                   |
| Rubber content >15%                                                             |
| Pavement                                                                        |
| > AR-AC                                                                         |
| > AR-OGFC                                                                       |
| > AR-SAMI                                                                       |
| Application                                                                     |
| USA, Europe, China, South Africa, Brazil                                        |
| INTERNATIONAL SEMINAR<br>NATURAL RUBBER<br>1N ROADS<br>2017<br>MELAKA, MALAYSIA |

































| Asphalt type<br>PG grade |                        | AC         |         | SMR-2  | SBS<br>PG76-28 | AR<br>PG82-28         |
|--------------------------|------------------------|------------|---------|--------|----------------|-----------------------|
|                          |                        | PG64-2     | 2 P     | G64-22 |                |                       |
| Asphalt type             |                        |            |         | AC     | SMR-2          | Superpave<br>standard |
|                          | Origina                | al asphalt | 64°C    | 1.36   | 2.64           | >1.0                  |
|                          | G*/sinδ (kPa)          |            | 70°C    | 0.639  | 1.36           | 21.0                  |
| DSR                      | RTF