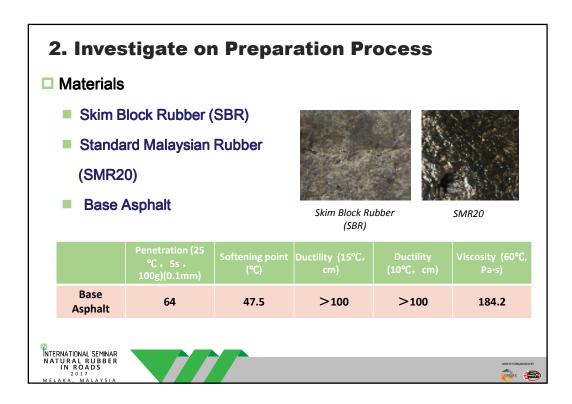

| 1. Background                                                                   |
|---------------------------------------------------------------------------------|
| Crumb Rubber                                                                    |
| Reclaim tire                                                                    |
| Component: vulcanized rubber, carbon black, antiaging agent                     |
| □ Asphalt Rubber                                                                |
| ASTM Definition                                                                 |
| > Wet Process                                                                   |
| Rubber content >15%                                                             |
| Pavement                                                                        |
| > AR-AC                                                                         |
| > AR-OGFC                                                                       |
| > AR-SAMI                                                                       |
| Application                                                                     |
| USA, Europe, China, South Africa, Brazil                                        |
| INTERNATIONAL SEMINAR<br>NATURAL RUBBER<br>1N ROADS<br>2017<br>MELAKA, MALAYSIA |