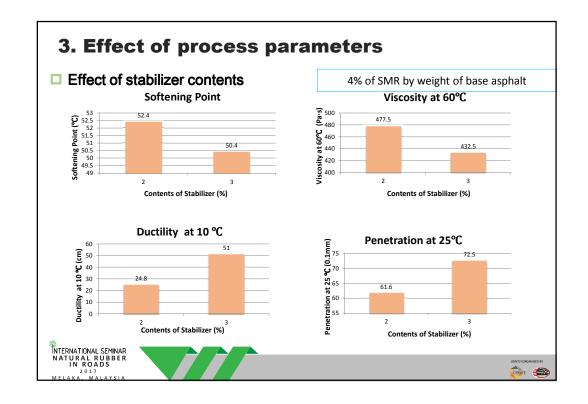

|
| > Wet Process                                                                   |
| Rubber content >15%                                                             |
| Pavement                                                                        |
| > AR-AC                                                                         |
| > AR-OGFC                                                                       |
| > AR-SAMI                                                                       |
| Application                                                                     |
| USA, Europe, China, South Africa, Brazil                                        |
| INTERNATIONAL SEMINAR<br>NATURAL RUBBER<br>1N ROADS<br>2017<br>MELAKA, MALAYSIA |

































| Asphalt type<br>PG grade |                        | AC         |         | SMR-2  | SBS<br>PG76-28 | AR<br>PG82-28         |
|--------------------------|------------------------|------------|---------|--------|----------------|-----------------------|
|                          |                        | PG64-2     | 2 P     | G64-22 |                |                       |
| Asphalt type             |                        |            |         | AC     | SMR-2          | Superpave<br>standard |
|                          | Origina                | al asphalt | 64°C    | 1.36   | 2.64           | >1.0                  |
|                          | G*/sinδ (kPa)          |            | 70°C    | 0.639  | 1.36           | 21.0                  |
| DSR                      | R