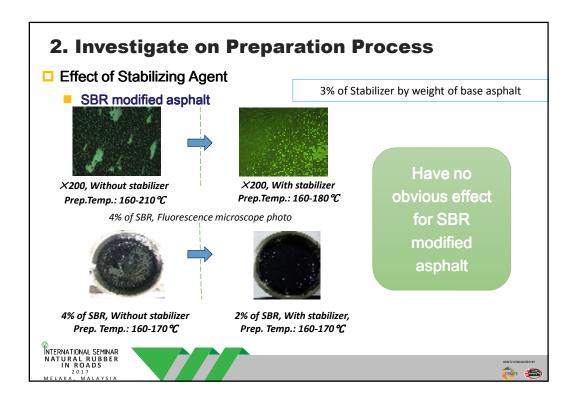

|
| > Wet Process                                                                   |
| Rubber content >15%                                                             |
| Pavement                                                                        |
| > AR-AC                                                                         |
| > AR-OGFC                                                                       |
| > AR-SAMI                                                                       |
| Application                                                                     |
| USA, Europe, China, South Africa, Brazil                                        |
| INTERNATIONAL SEMINAR<br>NATURAL RUBBER<br>1N ROADS<br>2017<br>MELAKA, MALAYSIA |

































| Asphalt type<br>PG grade |                        | AC         |         | SMR-2  | SBS<br>PG76-28 | AR<br>PG82-28         |
|--------------------------|------------------------|------------|---------|--------|----------------|-----------------------|
|                          |                        | PG64-2     | 2 P     | G64-22 |                |                       |
| Asphalt type             |                        |            |         | AC     | SMR-2          | Superpave<br>standard |
|                          | Origina                | al asphalt | 64°C    | 1.36   | 2.64           | >1.0                  |
|                          | G*/sinδ (kPa)          |            | 70°C    | 0.639  | 1.36           | 21.0                  |
| DSR