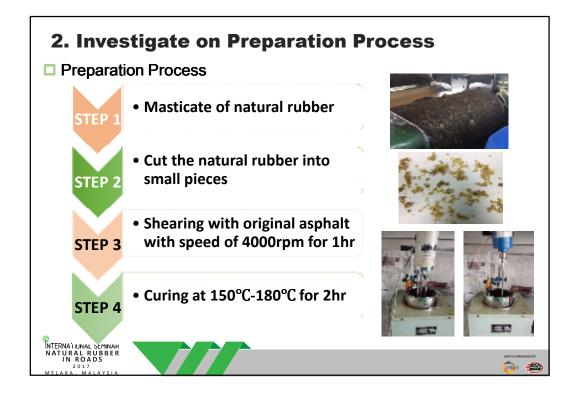

| 1. Background                                                                   |
|---------------------------------------------------------------------------------|
| Crumb Rubber                                                                    |
| Reclaim tire                                                                    |
| Component: vulcanized rubber, carbon black, antiaging agent                     |
| □ Asphalt Rubber                                                                |
| ASTM Definition                                                                 |
| > Wet Process                                                                   |
| Rubber content >15%                                                             |
| Pavement                                                                        |
| > AR-AC                                                                         |
| > AR-OGFC                                                                       |
| > AR-SAMI                                                                       |
| Application                                                                     |
| USA, Europe, China, South Africa, Brazil                                        |
| INTERNATIONAL SEMINAR<br>NATURAL RUBBER<br>1N ROADS<br>2017<br>MELAKA, MALAYSIA |