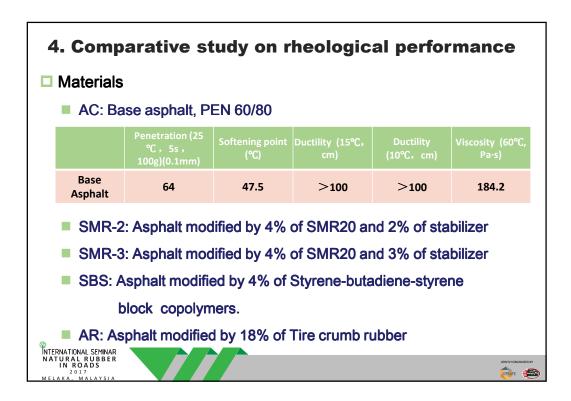

|
| > Wet Process                                                                   |
| Rubber content >15%                                                             |
| Pavement                                                                        |
| > AR-AC                                                                         |
| > AR-OGFC                                                                       |
| > AR-SAMI                                                                       |
| Application                                                                     |
| USA, Europe, China, South Africa, Brazil                                        |
| INTERNATIONAL SEMINAR<br>NATURAL RUBBER<br>1N ROADS<br>2017<br>MELAKA, MALAYSIA |

































| Asphalt type<br>PG grade |                        | AC         |         | SMR-2  | SBS<br>PG76-28 | AR<br>PG82-28         |
|--------------------------|------------------------|------------|---------|--------|----------------|-----------------------|
|                          |                        | PG64-2     | 2 P     | G64-22 |                |                       |
| Asphalt type             |                        |            |         | AC     | SMR-2          | Superpave<br>standard |
|                          | Origina                | al asphalt | 64°C    | 1.36   | 2.64           | >1.0                  |
|                          | G*/sinδ (kPa)          |            | 70°C    | 0.639  | 1.36           | 21.0                  |
| DSR                      | RTFOT<b