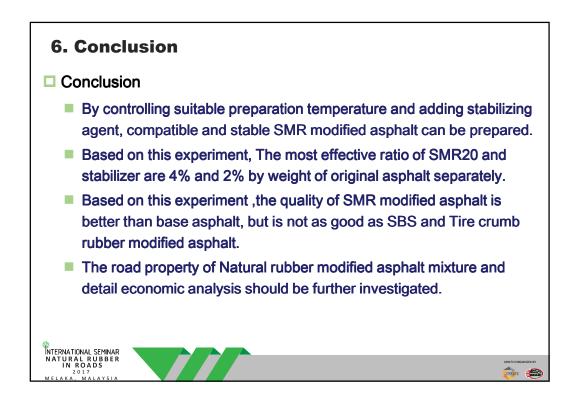

|  |  |  |  |  |
|   | Pro                                                                   | oducts                            | 1809                                                                                | 2023                             | 1627   |  |  |  |  |  |
| 2 | SMR:<br>SBS: 1                                                        | 100% Asphalt+4<br>100% Asphalt+4% | oroducts are estima<br>% SMR20+2% Stabi<br>6 SBS copolymer +2<br>6 Tire crumb rubbe | lizer<br>.4% Stabilizer+0.12% Ot | hers   |  |  |  |  |  |
|   | RNATIONAL SEMINAR<br>URAL RUBBER<br>IN ROADS<br>2017<br>AKA, MALAYSIA |                                   |                                                                                     |                                  |        |  |  |  |  |  |