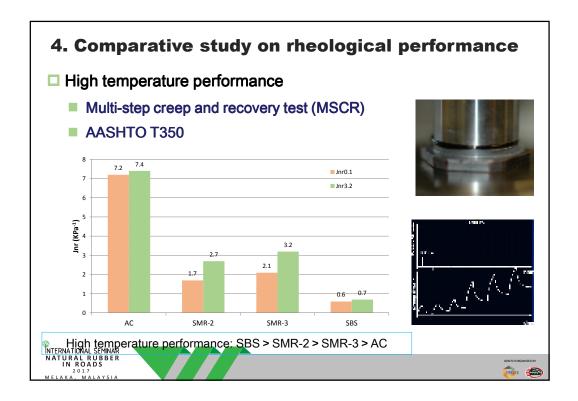

| >2.2                  |
|                          |                        |            | 70°C    | 1.20   | 2.01           | 22.2                  |
|                          | PAV<br>G*sinδ (kPa)    |            | 25°C    | 3612   | 3210           | ≤5000                 |
|                          | 120                    | 200        | S (MPa) | 239    | 205            |                       |
| BBR                      | -12°C                  |            | m       | 0.327  | 0.313          | S≤300                 |
| BBK                      | -18°C                  |            | S (Mpa) | 466    | 417            | m≥0.1                 |
|                          |                        |            | m       | 0.250  | 0.249          |                       |









| 5 | 5. Economic analysis                                                  |                                   |                                                                                     |                                  |        |  |  |  |  |  |
|---|-----------------------------------------------------------------------|-----------------------------------|-------------------------------------------------------------------------------------|----------------------------------|--------|--|--|--|--|--|
|   | Price est                                                             | imation                           |                                                                                     |                                  |        |  |  |  |  |  |
|   |