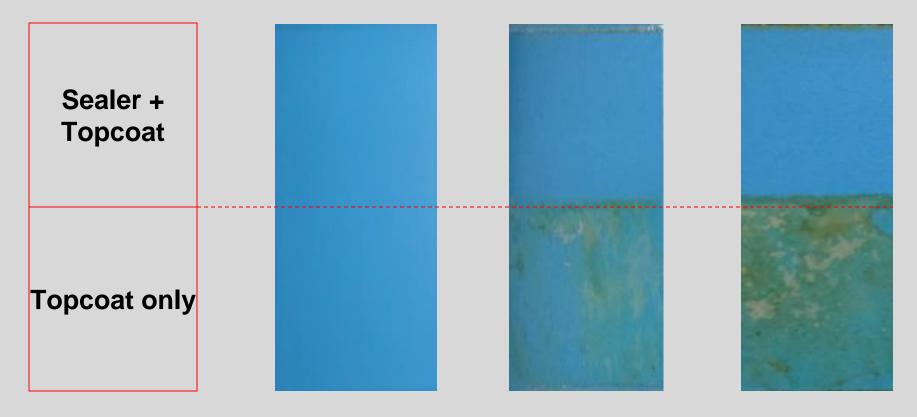

# Importance of sealer in exterior painting system

Alkali Resistance test, Premium Exterior system