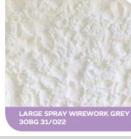

## Dulux Professional Weathershield Creation Acryltex

- Premium quality waterbased acrylic texture bodycoat
- Able to create varying texture effects

#### SYSTEM INFORMATION:

| For Wall                            | Sealer (1 coat)                                                  | Texture (1 coat)                                         | Finish (2 coats)                             |
|-------------------------------------|------------------------------------------------------------------|----------------------------------------------------------|----------------------------------------------|
| Repainting &<br>Powdery<br>Surfaces | Dulux Professional<br>Weathershield Solventbased<br>Sealer E1000 | Dulux Professional<br>Weathershield Creation<br>Acryltex | Dulux Professional<br>Weathershield<br>Range |
| New and Alkali                      | Dulux Professional<br>Weathershield Sealer E1000                 | Dulux Professional<br>Weathershield Creation<br>Acryltex |                                              |