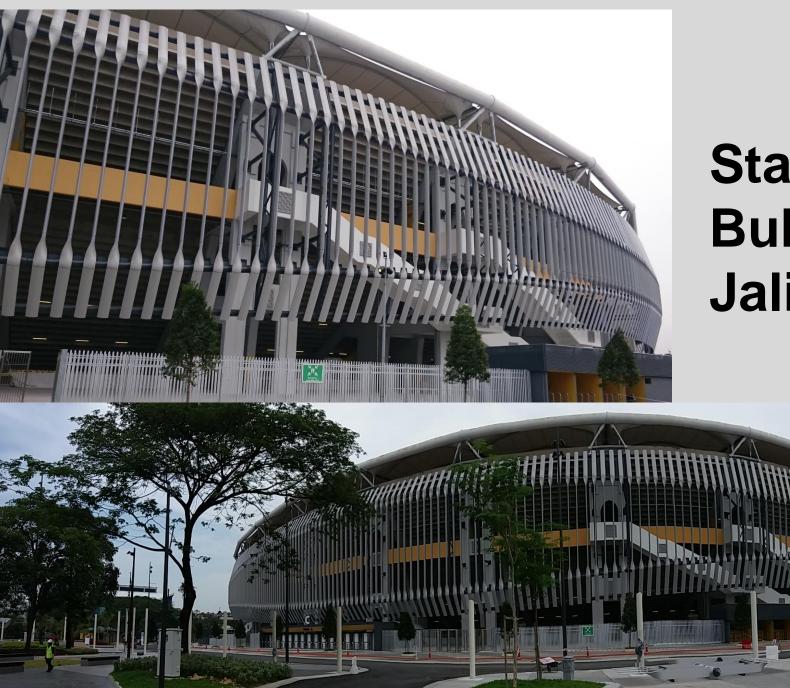

**Metal & Wood**



## **Dulux Professional Quick Dry Gloss**

- 100% Waterbased acrylic coating
- For indoor and outdoor application on metal and wood surfaces
- Quick drying
- Non-yellowing properties
- Low odour Low VOC
- Greenlabel certified
- Sirim eco-label certified









#### Dulux Professional Solventbased Alkyd M1000 Gloss

- Smooth finishing of continuous film
- For metal and wood surfaces
- High gloss and excellent gloss retention
- Excellent colour fastness
- Excellent durability and fungus resistance
- Meet MS 125:1995





#### Dulux Professional Solventbased Alkyd M1000 Semi-Gloss

- Smooth finishing of continuous film
- For metal and wood surfaces
- Semi-gloss finishing
- Quick drying
- Excellent colour fastness
- Long lasting protection







# **PROJECT REFERENCE**





# Stadium Bukit Jalil



## PKNS – 157 Unit, Bernam Jaya









## PKNS – 64 Unit Bernam Jaya



#### DEVELOPER: AKISAMA

PROJECT : RAZAK MANSION APARTMENT AT SG. BESI













DEVELOPER: PUTRAJAYA HOLDINGS

PROJECT: DWIPUTRA





**50% INPROGRESS** 















#### DEVELOPER: PLENITUDE BAYU PROJECT: THE STRAITS REGENCY

DEVELOPER: GEO VALLEY PROJECT:PINE RESIDENCE









DEVELOPER: SUNWAY PROJECT:SUNWAY WESLLEY

# **THANK YOU**







NAME: SHALEEZA SAMSURI (Sha) Associate Professional, Specification

#### **MOBILE NO:** 017-3666 807 🕓 🔽



#### **EMAIL:**

shaleeza.samsuri@akzonobel.com