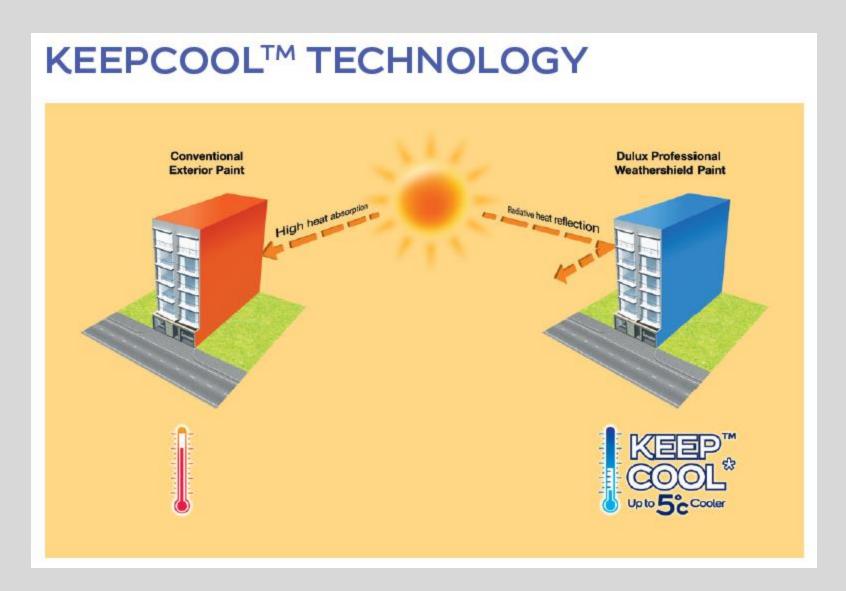

## **Dulux Professional Weathershield E1000**

**Dulux** PROFESSIONAL

- Keep Cool technology
- Colourlock technology with UV resistance
- Long Lasting

#### Keep Cool

**Fungus Guard** 

Reflects solar heat and reduces exterior surface temperature by up to 5°C.