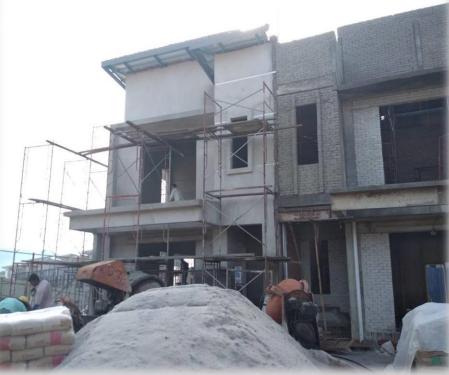

r indoor and outdoor application on metal and wood surfaces
- Quick drying
- Non-yellowing properties
- Low odour Low VOC
- Greenlabel certified
- Sirim eco-label certified









#### Dulux Professional Solventbased Alkyd M1000 Gloss

- Smooth finishing of continuous film
- For metal and wood surfaces
- High gloss and excellent gloss retention
- Excellent colour fastness
- Excellent durability and fungus resistance
- Meet MS 125:1995





#### Dulux Professional Solventbased Alkyd M1000 Semi-Gloss

- Smooth finishing of continuous film
- For metal and wood surfaces
- Semi-gloss finishing
- Quick drying
- Excellent colour fastness
- Long lasting protection







# **PROJECT REFERENCE**





# Stadium Bukit Jalil



## PKNS – 157 Unit, Bernam Jaya









## PKNS – 64 Unit Bernam Jaya



#### DEVELOPER: AKISAMA

PROJECT : RAZAK MANSION APARTMENT AT SG. BESI













DEVELOPER: PUTRAJAYA HOLDINGS

PROJECT: DWIPUTRA





**50% INPROGRESS** 















#### DEVELOPER: PLENITUDE BAYU PROJECT: THE STRAITS REGENCY

DEVELOPER: GEO VALLEY PROJECT:PINE RESIDENCE









DEVELOPER: SUNWAY PROJECT:SUNWAY WESLLEY

# **THANK YOU**







NAME: SHALEEZA SAMSURI (Sha) Associate Professional, Specification

#### **MOBILE NO:** 017-3666 807 🕓 🔽



#### **EMAIL:**

shaleeza.samsuri@akzonobel.com