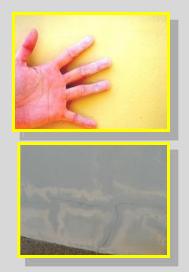

# The problems without using sealer...

Myanmar Trade Launch Presentation 25 Nov 2013

moisture either due to seepage (resapan) or wet substrate