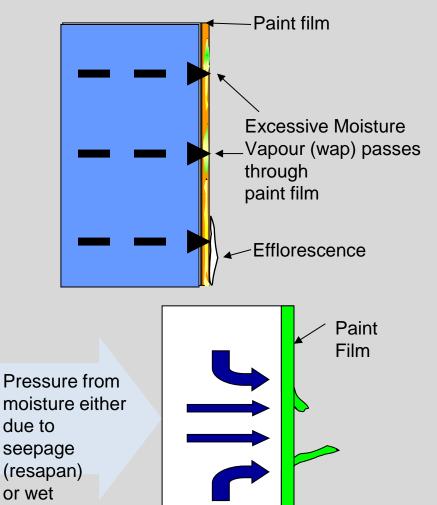

# The problems without using sealer...

Myanmar Trade Launch Presentation 25 Nov 2013

moisture either due to seepage (resapan) or wet substrate

# Importance of sealer in exterior painting system

Alkali Resistance test, Premium Exterior system