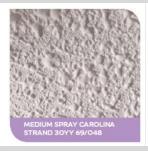

## Dulux Professional Weathershield Creation Acryltex

- Premium quality waterbased acrylic texture bodycoat
- Able to create varying texture effects

#### SYSTEM INFORMATION:

| For Wall                            | Sealer (1 coat)                                                  | Texture (1 coat)                                         | Finish (2 coats)                             |
|-------------------------------------|------------------------------------------------------------------|----------------------------------------------------------|----------------------------------------------|
| Repainting &<br>Powdery<br>Surfaces | Dulux Professional<br>Weathershield Solventbased<br>Sealer E1000 | Dulux Professional<br>Weathershield Creation<br>Acryltex | Dulux Professional<br>Weathershield<br>Range |
| New and Alkali                      | Dulux Professional<br>Weathershield Sealer E1000                 | Dulux Professional<br>Weathershield Creation<br>Acryltex |                                              |