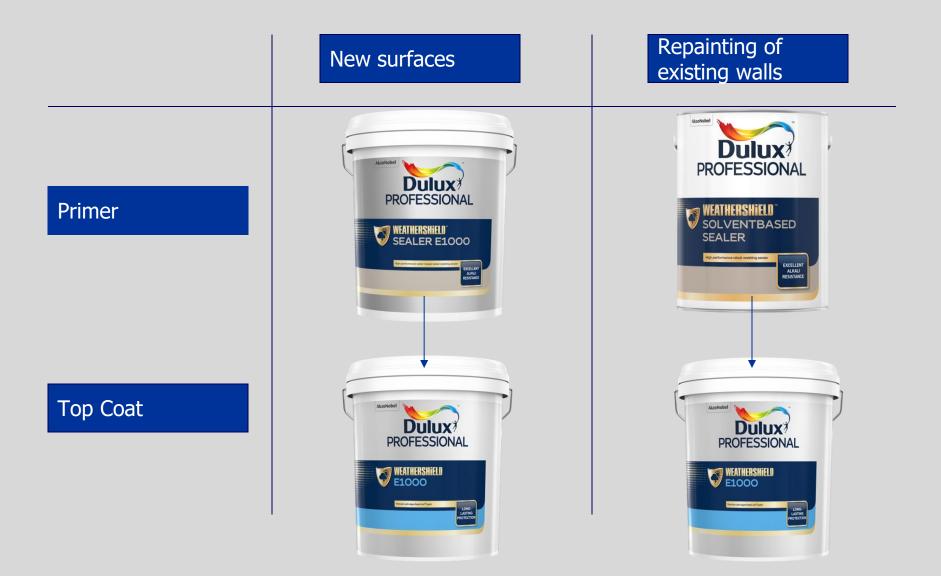

#### System:

For exterior products, it is important to look at weathering/ durability performance in a full system. Durability (ketahanan) performance of a product is not related to opacity (kelegapan – quality of lacking transperancy/translucence) performance.

# The problems without using sealer...

Myanmar Trade Launch Presentation 25 Nov 2013

moisture either due to seepage (resapan) or wet substrate

# Importance of sealer in exterior painting system

Alkali Resistance test, Premium Exterior system