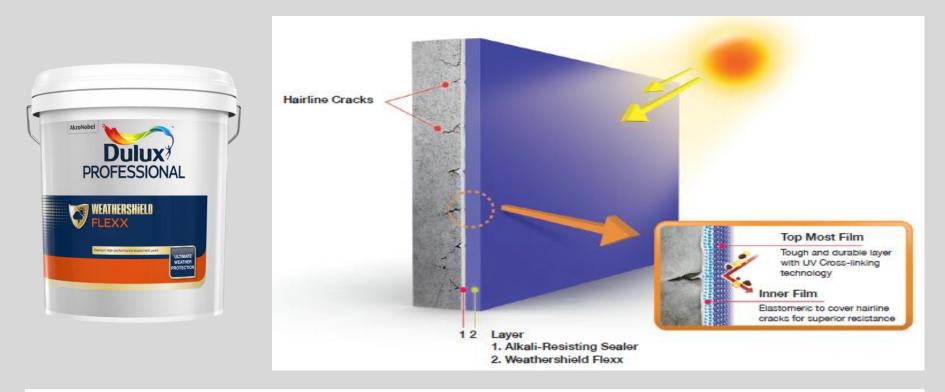

## **Dulux Professional Weathershield Flexx**

- High quality acrylic-based emulsion
- Specially formulated for covering hairline cracks

## **Dulux Professional Weathershield Flexx**

New Elastomeric Technology

Elastomeric paint - provides excellent elastic properties and the desired

flexibility to cover hairlines cracks, accommodate the movement of the substrate and deliver stronger protection from rain seepage.

The active surface UV-crosslinking mechanism of the latex imparts a superior dirt and dust resistance versus other conventional elastomeric paints.