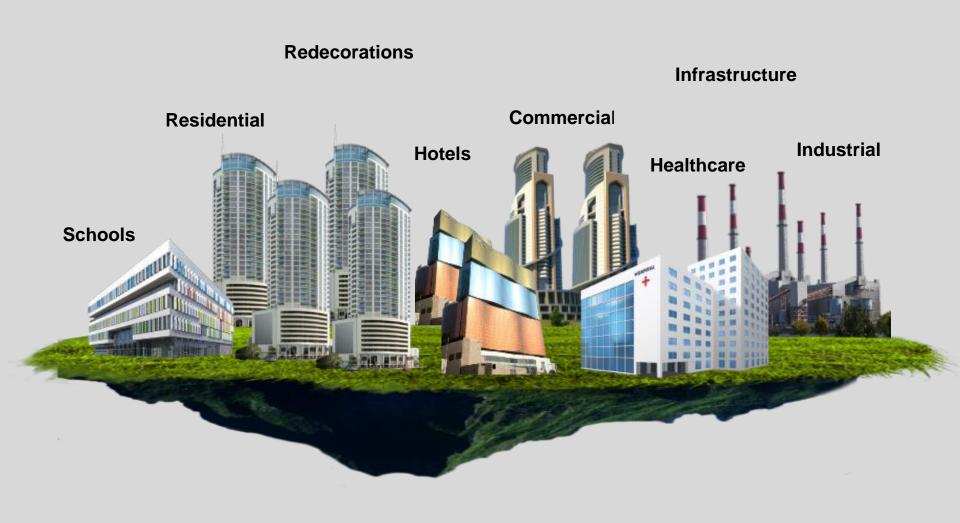

# **Buildings and** Infrastructure

~42% of revenues

New Build Projects Maintenance, Renovation & Repair Building Products & Components

# **KEY SECTORS**