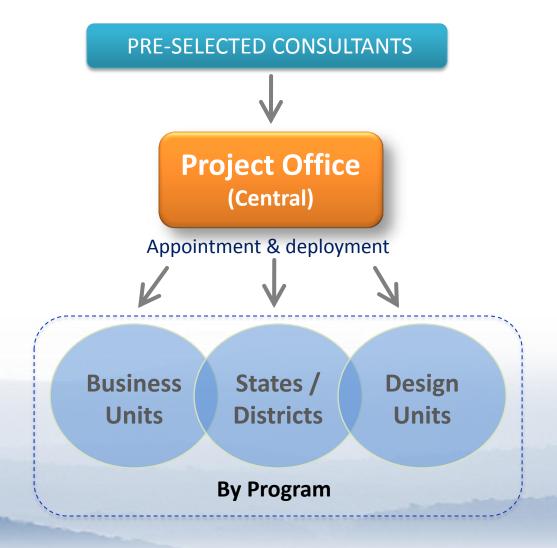

### Management by Project Office

# Program-Based Approach

- 1. Drive behavioral change in managing project
- 2. Develop competency & specialisation
- 3. Optimal use of consultants' expertise
- **4**. Efficient management of consultancy services
- 5. Early appointment of consultants
- **6**. Timely appointment
- 7. Saving on consultant fees