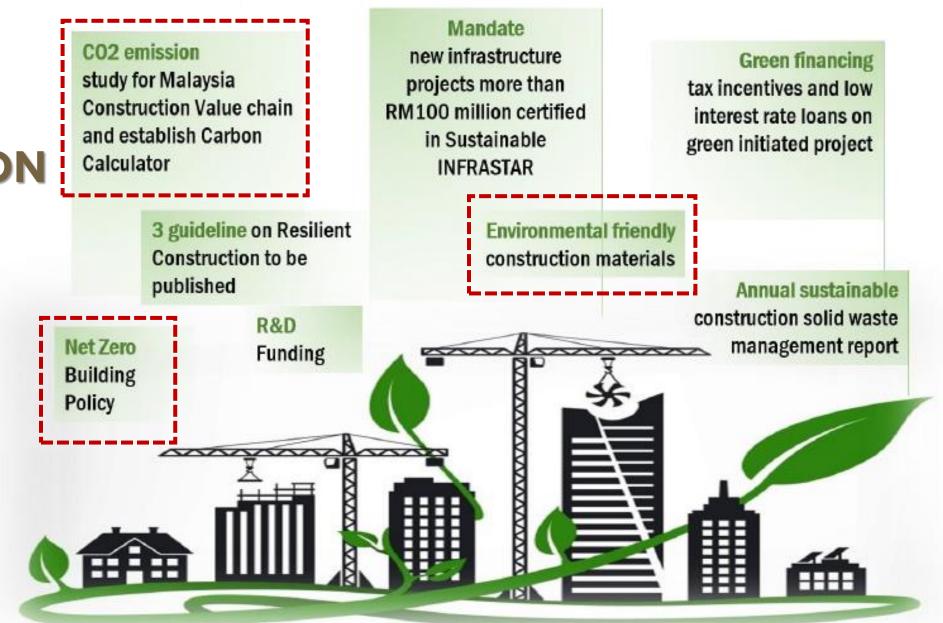

# NATIONAL CONSTRUCTION POLICY 2030

PINDAAN ARAHAN PERBENDAHARAAN

182. Kerja-kerja Bagi Jabatan Bukan Teknik