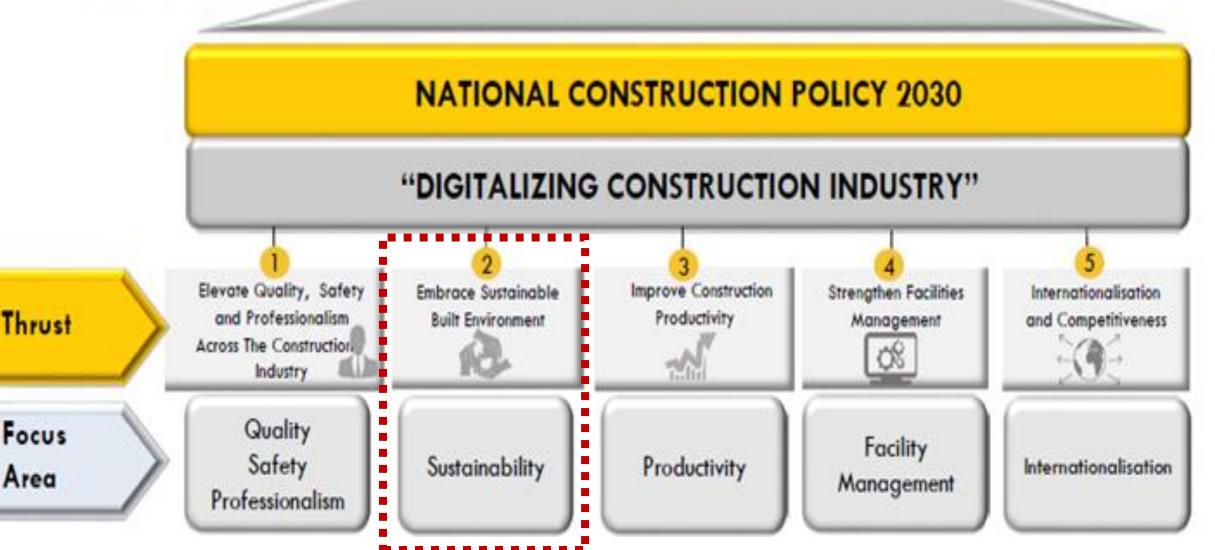

WERING **SUSTAINABILITY: Architect BEYOND** DESIGN

Mesyuarat Arkitek Malaysia 2020



### INTRODUCTION

Current Policies Architect's Role & Responsibilities

#### PART I

Green Building & Passive Strategies Universal Design

PART II
 Buildings Conservation & Building Maintainability



## INTRODUCTION

**Sustainability** is achieved through attaining A balance between interdependant social, environmental and economic factors

The Sustainable Development Goals (SDGs), also known as the Global Goals, were adopted by all United Nations Member States in 2015. Designing buildings consistent with the SDGs ensures creation of healthier places and, therefore, healthier people, communities, and societies





# National Construction Policy Framework



PASCA 2020

**TEMA 4: MEMACU KELESTARIAN** 



#### Sustainability

# NATIONAL CONSTRUCTION POLICY 2030









PINDAAN ARAHAN PERBENDAHARAAN

182. Kerja-kerja Bagi Jabatan Bukan Teknik

#### 182.1 Rujukan Kepada Jabatan Teknik

- 182.1(a) Semua Jabatan Bukan Teknik hendaklah mendapatkan perkhidmatan daripada Jabatan Teknik iaitu Jabatan Kerja Raya atau Jabatan Pengairan dan Saliran bagi melaksanakan semua projek kerja tertakluk kepada peraturan yang berkuat kuasa dari semasa ke semasa.
- 182.1(b) Kementerian/Jabatan hendaklah mengemukakan kepada Jabatan Teknik maklumat lengkap seperti berikut:
  - (i) Kedudukan status tapak projek;
  - (ii) Ringkasan projek;
  - (iii) Siling projek;
  - (iv) Peruntukan tahunan; dan
  - (v) Jadual pelaksanaan projek.

MEMPERKASA AP 182 - JKR telah di beri mandat dan tanggungjawab yang lebih besar un