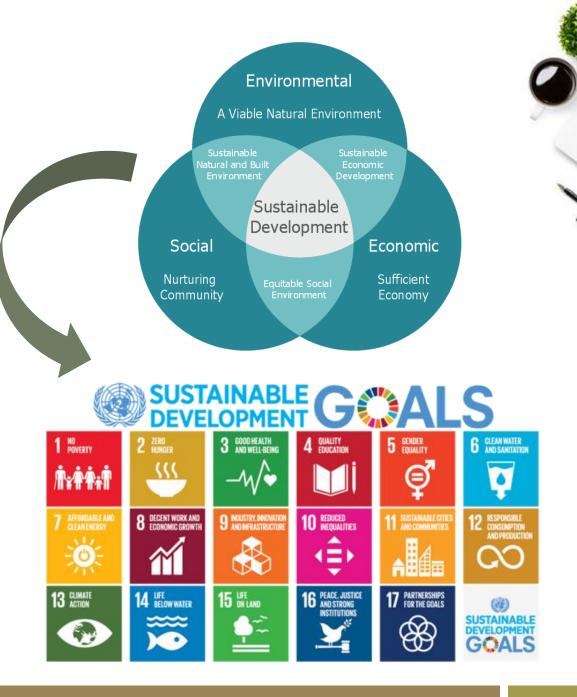

## INTRODUCTION

**Sustainability** is achieved through attaining A balance between interdependant social, environmental and economic factors

The Sustainable Development Goals (SDGs), also known as the Global Goals, were adopted by all United Nations Member States in 2015. Designing buildings consistent with the SDGs ensures creation of healthier places and, therefore, healthier people, communities, and societies