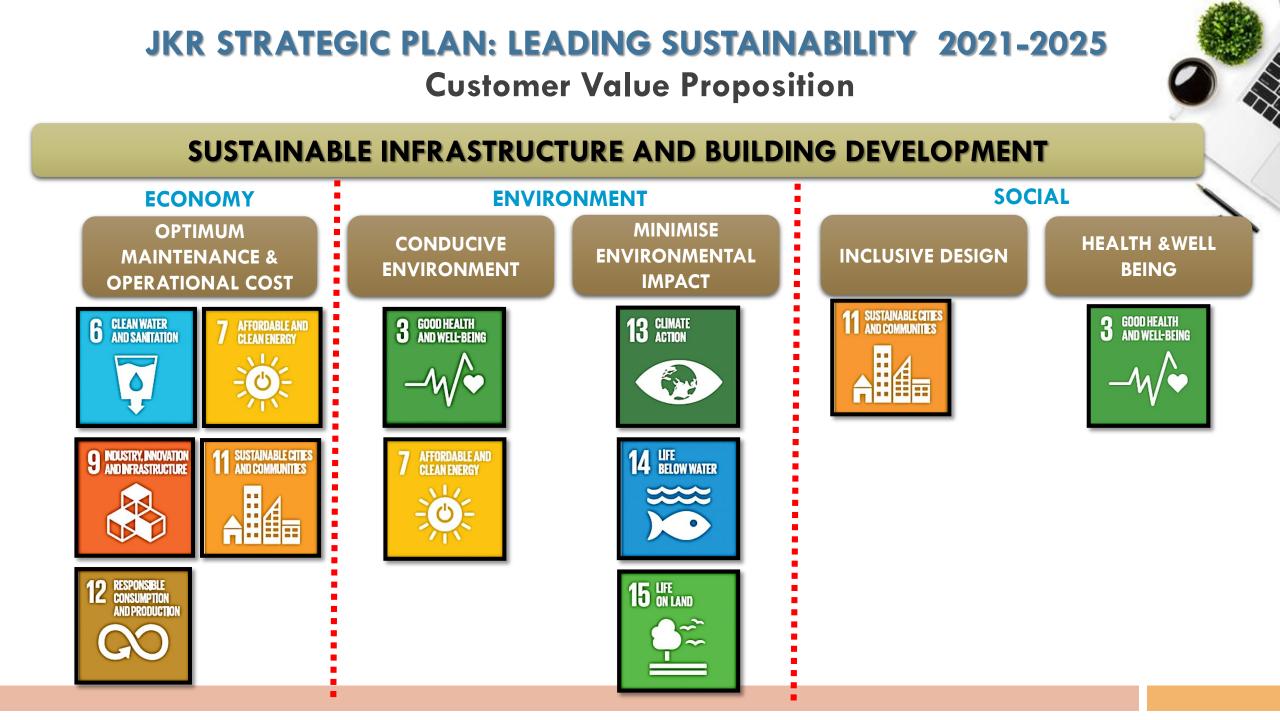

## INTRODUCTION

**Sustainability** is achieved through attaining A balance between interdependant social, environmental and economic factors

The Sustainable Development Goals (SDGs), also known as the Global Goals, were adopted by all United Nations Member States in 2015. Designing buildings consistent with the SDGs ensures creation of healthier places and, therefore, healthier people, communities, and societies