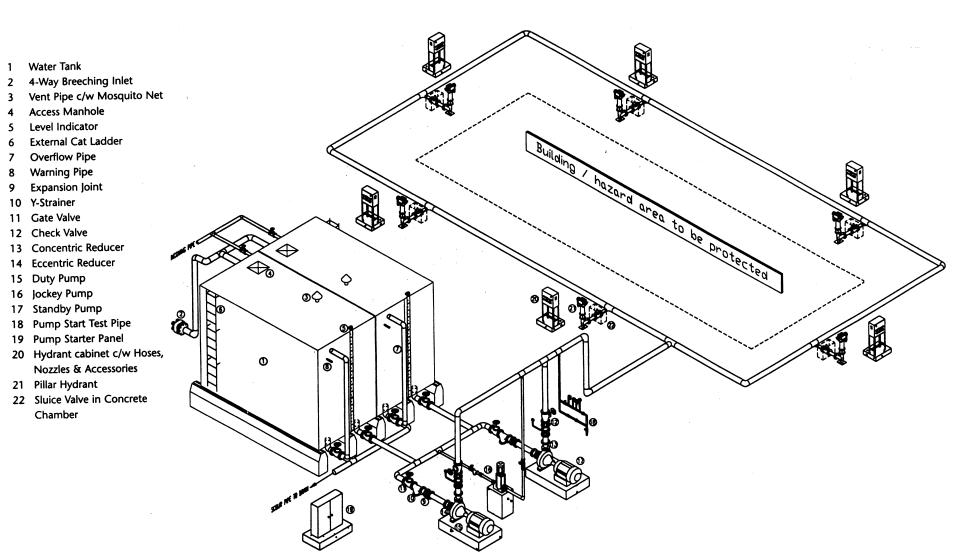

verflow Pipe
- 7 Warning Pipe
- β Standby Pump
- 9 Eccentric Reducer
- 10 Expansion Joint
- 11 Y-Strainer
- 12 Gate Valve
- 13 Concentric Reducer
- 14 Check Valve
- 15 Duty Pump
- 16 Pump Start Test Pipe
- 17 Pump Starter Panel
- 18 Hose Reel Drum c/w Hose & Nozzle
- 19 Air Release Valve c/w Ball Valve
- 20 Stop Valve



## **HOSE REEL PUMP STARTER PANEL**



#### Note ·

- Phose indicator shall be shown in explicate (double filament bulbs with a single alignment is acceptable as an alternative.)
- A/C failure indicator shall be monitored on to the fire atorm indicator ponel.

#### Legend

- (D) :- Red light
- (Y) :- Yellow ligh
- ① :- Blue light
- (E) :- Green light
- (A) :- Amber light
- -XX- :- Red fleshing fiel



# **HYDRANT SYSTEM (DIRECT FROM JBA)**



# PRESSURISED HYDRANT SYSTEM



#### **HYDRANT PUMP STARTER PANEL**





-XX- :- Red flashing light



## **SMOKE CONTROL FOR ATRIUM**



- 1. FIRE ON L3
  - a). SMOKE SPILL SYSTEM AT L3 OFFICE ACTIVATED
  - b). L4 AND L2 OFFICE FA OPERATE IN PRESSURISED MODE
  - c). AHU'S ON ALL OTHER FLOORS TRIPPED

- 2. FIRE IN ATRIUM VOID
  - •). ATRIUM SMOKE SPILL FAMS OPERATE
  - b). ALL AHU'S TRIPPED

## **SMOKE CONTROL FOR BASEMENT CAR PARK**



**Typical Floor Layout** 

# **SMOKE CONTROL FOR OFFICE**



3. FIRE MODE (FLOOR NOT ON FIRE BUT IS ONE FLOOR ABOVE OR BELOW FIRE FLOOR)

# **SMOKE CONTROL FOR WAREHOUSE**



## SPRINKLER SYSTEM

#### COMPONENT / EQUIPMENT 15 Concentric Reducer Water Tank 4-Way Breeching Inlet 16 Check Valve Vent Pipe c/w Mosquito Net 17 Jockey Pump 18 Pump Start Test Pipe **Access Opening** 19 Pump Sta