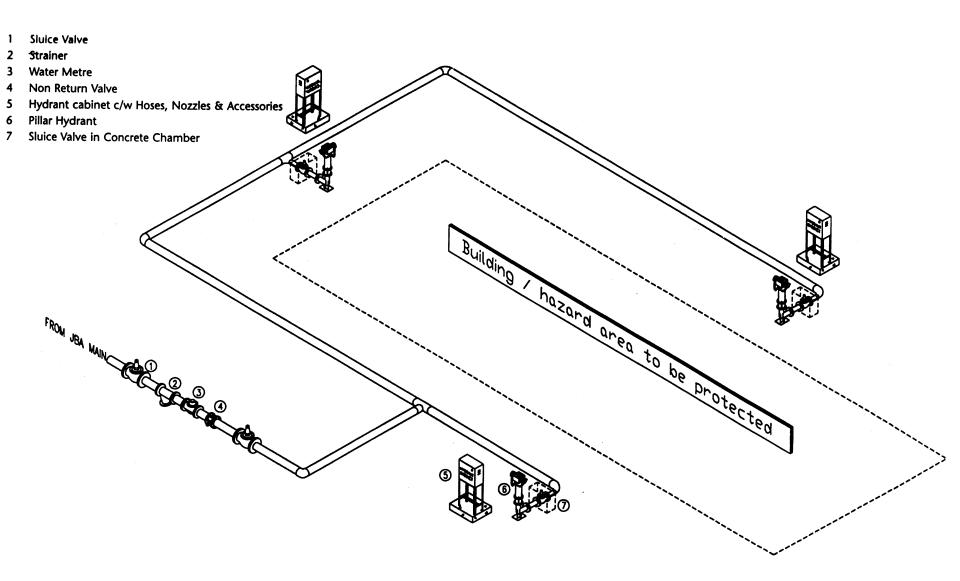

or
- 5 External Cat Ladder
- 6 Overflow Pipe
- 7 Warning Pipe
- β Standby Pump
- 9 Eccentric Reducer
- 10 Expansion Joint
- 11 Y-Strainer
- 12 Gate Valve
- 13 Concentric Reducer
- 14 Check Valve
- 15 Duty Pump
- 16 Pump Start Test Pipe
- 17 Pump Starter Panel
- 18 Hose Reel Drum c/w Hose & Nozzle
- 19 Air Release Valve c/w Ball Valve
- 20 Stop Valve



## **HOSE REEL PUMP STARTER PANEL**



#### Note ·

- Phose indicator shall be shown in explicate (double filament bulbs with a single alignment is acceptable as an alternative.)
- A/C failure indicator shall be monitored on to the fire atorm indicator ponel.

#### Legend

- (D) :- Red light
- (Y) :- Yellow ligh
- ① :- Blue light
- (E) :- Green light
- (A) :- Amber light
- -XX- :- Red fleshing fiel



# **HYDRANT SYSTEM (DIRECT FROM JBA)**



# PRESSURISED HYDRANT SYSTEM



#### **HYDRANT PUMP STARTER PANEL**





-XX- :- Red flashing light



## **SMOKE CONTROL FOR ATRIUM**



- 1. FIRE ON L3
  - a). SMOKE SPILL SYSTEM AT L3 OFFICE ACTIVATED
  - b). L4 AND L2 OFFICE FA OPERATE IN PRESSURISED MODE
  - c). AHU'S ON ALL OTHER FLOORS TRIPPED

- 2. FIRE IN ATRIUM VOID
  - •). ATRIUM SMOKE SPILL FAMS OPERATE
  - b). ALL AHU'S TRIPPED

## **SMOKE CONTROL FOR BASEMENT CAR PARK**



**Typical Floor Layout** 

# **SMOKE CONTROL FOR OFFICE**



3. FIRE MODE (FLOOR NOT ON FIRE BUT IS ONE FLOOR ABOVE OR BELOW FIRE FLOOR)

# **SMOKE CONTROL FOR WAREHOUSE**



## SPRINKLER SYSTEM

#### COMPONENT / EQUIPMENT 15 Concentric Reducer Water Tank 4-Way Breeching Inlet 16 Check Valve Vent Pipe c/w Mosquito Net 17 Jockey Pump 18 Pump Start Test Pip