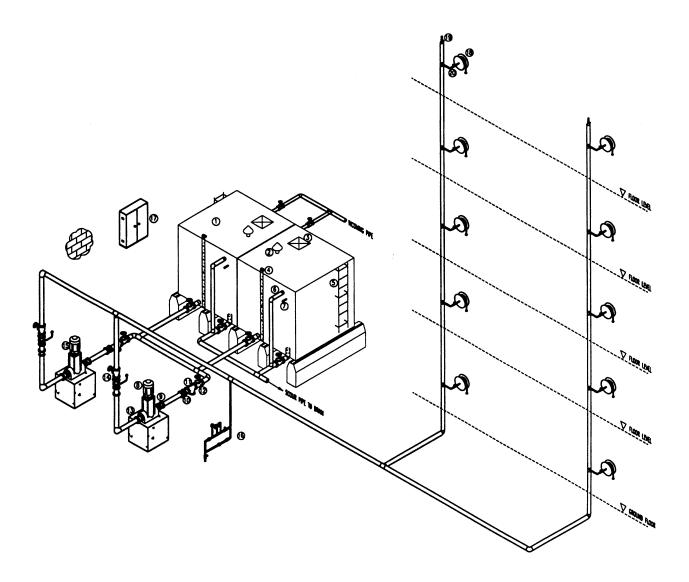

## **HOSE REEL SYSTEM**

- 1 Water Tank
- 2 Vent Pipe c/w Mosquito Net
- 3 Access Opening
- A Level Indicator
- 5 External Cat Ladder
- 6 Overflow Pipe
- 7 Warning Pipe
- β Standby Pump
- 9 Eccentric Reducer
- 10 Expansion Joint
- 11 Y-Strainer
- 12 Gate Valve
- 13 Concentric Reducer
- 14 Check Valve
- 15 Duty Pump
- 16 Pump Start Test Pipe
- 17 Pump Starter Panel
- 18 Hose Reel Drum c/w Hose & Nozzle
- 19 Air Release Valve c/w Ball Valve
- 20 Stop Valve