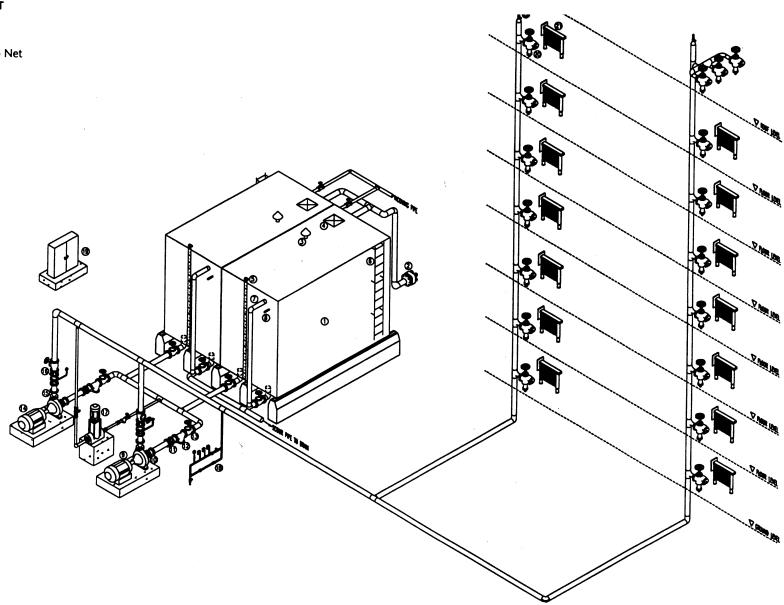

## SPRINKLER SYSTEM

#### COMPONENT / EQUIPMENT 15 Concentric Reducer Water Tank 4-Way Breeching Inlet 16 Check Valve Vent Pipe c/w Mosquito Net 17 Jockey Pump 18 Pump Start Test Pipe **Access Opening** 19 Pump Starter Panel **Level Indicator** External Cat Ladder 20 Sprinkler Alarm Valve **Overflow Pipe** 21 Flow Metre 22 Sprinkler Alarm Valve Warning Pipe 8 23 Butterfly Valve Standby Pump 24 Flow Switch 10 Eccentric Reducer 11 Expansion Joint 25 Drain Valve 26 Sprinkler Head 12 Y-Strainer 27 Air Release Valve c/w Ball Valve 13 Gate Valve 14 Duty Pump **\$** 0