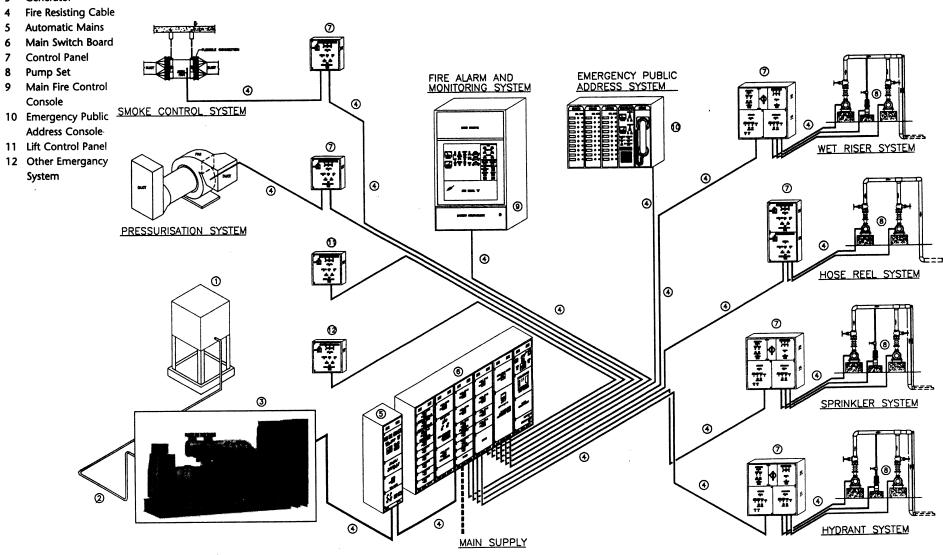

#### **COMPONENT / EQUIPMENT LIST**

- **Fuel Tank**
- Fuel Line
- Generator
- Fire Resisting Cable
- 5 Automatic Mains
- Main Switch Board
- 7 Control Panel
- Pump Set
- Main Fire Control Console
- Address Console
- 11 Lift Control Panel
- 12 Other Emergancy System