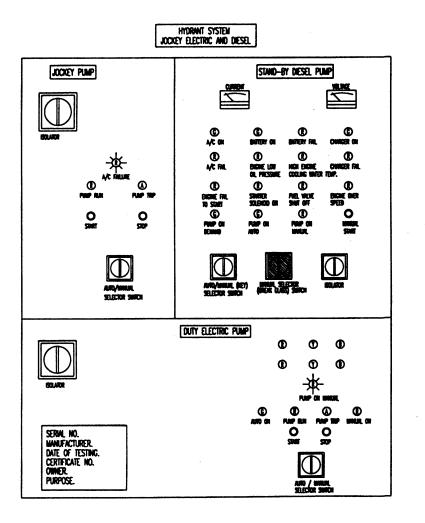

by Pump
- 9 Eccentric Reducer
- 10 Expansion Joint
- 11 Y-Strainer
- 12 Gate Valve
- 13 Concentric Reducer
- 14 Check Valve
- 15 Duty Pump
- 16 Pump Start Test Pipe
- 17 Pump Starter Panel
- 18 Hose Reel Drum c/w Hose & Nozzle
- 19 Air Release Valve c/w Ball Valve
- 20 Stop Valve



## **HOSE REEL PUMP STARTER PANEL**



#### Note ·

- Phose indicator shall be shown in explicate (double filament bulbs with a single alignment is acceptable as an alternative.)
- A/C failure indicator shall be monitored on to the fire atorm indicator ponel.

#### Legend

- (D) :- Red light
- (Y) :- Yellow ligh
- ① :- Blue light
- (E) :- Green light
- (A) :- Amber light
- -XX- :- Red fleshing fiel



# **HYDRANT SYSTEM (DIRECT FROM JBA)**



# PRESSURISED HYDRANT SYSTEM



#### **HYDRANT PUMP STARTER PANEL**





-XX- :- Red flashing light



## **SMOKE CONTROL FOR ATRIUM**



- 1. FIRE ON L3
  - a). SMOKE SPILL SYSTEM AT L3 OFFICE ACTIVATED
  - b). L4 AND L2 OFFICE FA OPERATE IN PRESSURISED MODE
  - c). AHU'S ON ALL OTHER FLOORS TRIPPED

- 2. FIRE IN ATRIUM VOID
  - •). ATRIUM SMOKE SPILL FAMS OPERATE
  - b). ALL AHU'S TRIPPED

## **SMOKE CONTROL FOR BASEMENT CAR PARK**



**Typical Floor Layout** 

# **SMOKE CONTROL FOR OFFICE**



3. FIRE MODE (FLOOR NOT ON FIRE BUT IS ONE FLOOR ABOVE OR BELOW FIRE FLOOR)

# **SMOKE CONTROL FOR WAREHOUSE**



## SPRINKLER SYSTEM

#### COMPONENT / EQUIPMENT 15 Concentric Reducer Water Tank 4-Way Breeching Inlet 16 Check Valve Vent Pipe c/w Mosquito Net 17 Jockey Pump 18 Pump Start Test Pipe **Access Opening** 19 Pump Starter Panel **Level Indicator** External