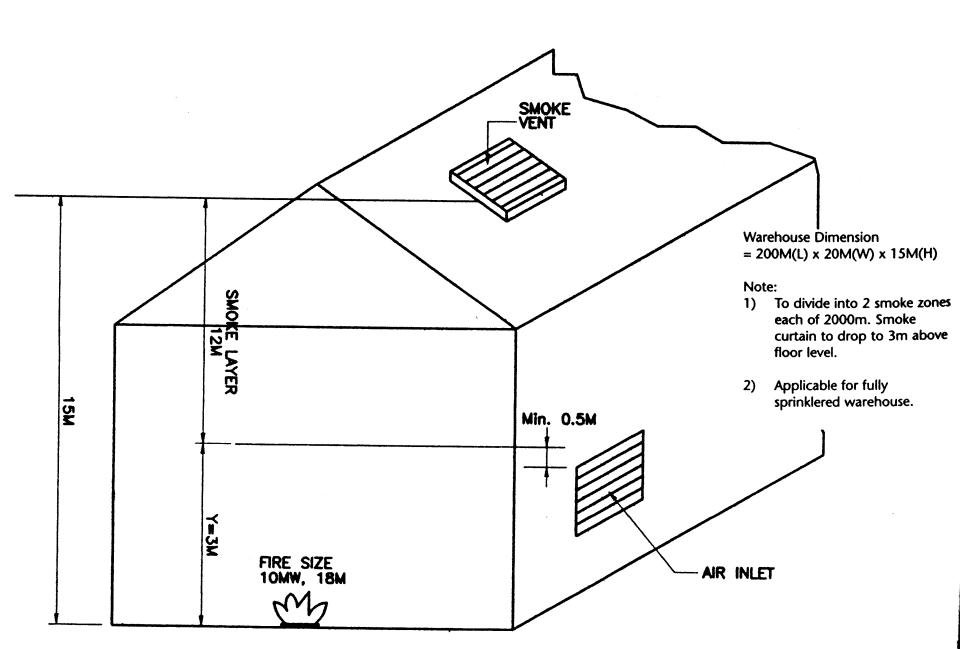

#### Legend

- (D) :- Red light
- (Y) :- Yellow ligh
- ① :- Blue light
- (E) :- Green light
- (A) :- Amber light
- -XX- :- Red fleshing fiel



# **HYDRANT SYSTEM (DIRECT FROM JBA)**



# PRESSURISED HYDRANT SYSTEM



#### **HYDRANT PUMP STARTER PANEL**





-XX- :- Red flashing light



## **SMOKE CONTROL FOR ATRIUM**



- 1. FIRE ON L3
  - a). SMOKE SPILL SYSTEM AT L3 OFFICE ACTIVATED
  - b). L4 AND L2 OFFICE FA OPERATE IN PRESSURISED MODE
  - c). AHU'S ON ALL OTHER FLOORS TRIPPED

- 2. FIRE IN ATRIUM VOID
  - •). ATRIUM SMOKE SPILL FAMS OPERATE
  - b). ALL AHU'S TRIPPED

## **SMOKE CONTROL FOR BASEMENT CAR PARK**



**Typical Floor Layout** 

# **SMOKE CONTROL FOR OFFICE**



3. FIRE MODE (FLOOR NOT ON FIRE BUT IS ONE FLOOR ABOVE OR BELOW FIRE FLOOR)

# **SMOKE CONTROL FOR WAREHOUSE**



## SPRINKLER SYSTEM

#### COMPONENT / EQUIPMENT 15 Concentric Reducer Water Tank 4-Way Breeching Inlet 16 Check Valve Vent Pipe c/w Mosquito Net 17 Jockey Pump 18 Pump Start Test Pipe **Access Opening** 19 Pump Starter Panel **Level Indicator** External Cat Ladder 20 Sprinkler Alarm Valve **Overflow Pipe** 21 Flow Metre 22 Sprinkler Alarm Valve Warning Pipe 8 23 Butterfly Valve Standby Pump 24 Flow Switch 10 Eccentric Reducer 11 Expansion Joint 25 Drain Valve 26 Sprinkler Head 12 Y-Strainer 27 Air Release Valve c/w Ball Valve 13 Gate Valve 14 Duty Pump **\$** 0

#### **AUTOMATIC SPRINKLER PUMP STARTER PANEL**



# Note: 1. Phase indicators shall be shown in duplicate (double filament bulbs with a single oligament is acceptable as a charmote) 2. A/C feiture indicator shall be manitared on