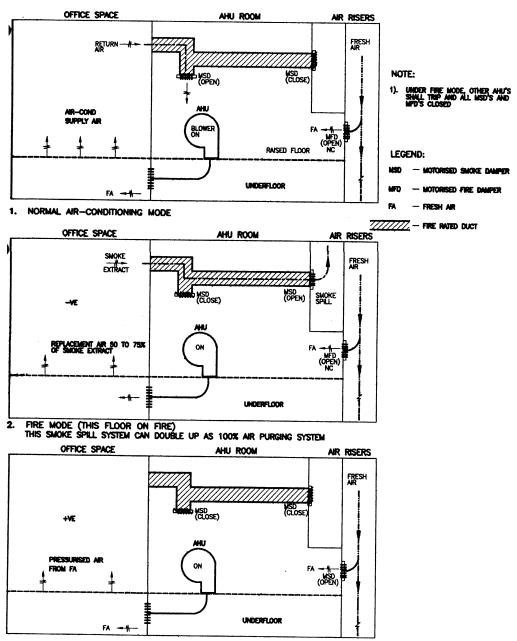

# **SMOKE CONTROL FOR OFFICE**

3. FIRE MODE (FLOOR NOT ON FIRE BUT IS ONE FLOOR ABOVE OR BELOW FIRE FLOOR)