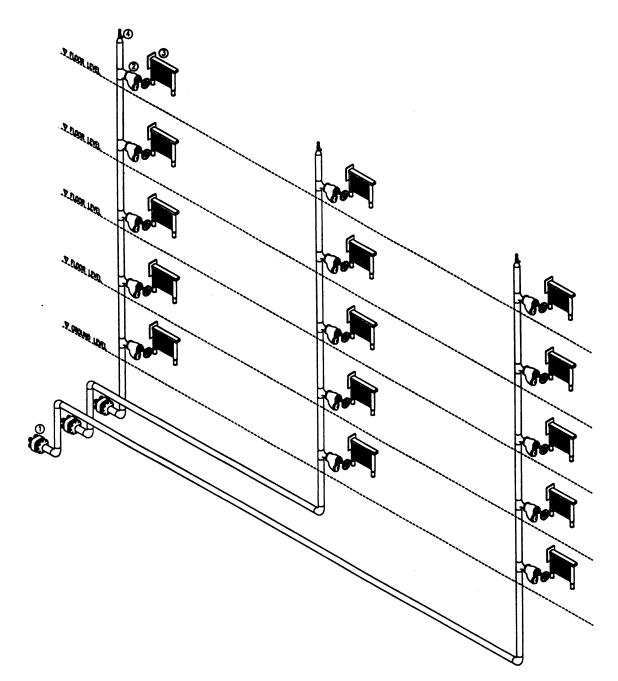

## SPRINKLER SYSTEM

#### COMPONENT / EQUIPMENT 15 Concentric Reducer Water Tank 4-Way Breeching Inlet 16 Check Valve Vent Pipe c/w Mosquito Net 17 Jockey Pump 18 Pump Start Test Pipe **Access Opening** 19 Pump Starter Panel **Level Indicator** External Cat Ladder 20 Sprinkler Alarm Valve **Overflow Pipe** 21 Flow Metre 22 Sprinkler Alarm Valve Warning Pipe 8 23 Butterfly Valve Standby Pump 24 Flow Switch 10 Eccentric Reducer 11 Expansion Joint 25 Drain Valve 26 Sprinkler Head 12 Y-Strainer 27 Air Release Valve c/w Ball Valve 13 Gate Valve 14 Duty Pump **\$** 0