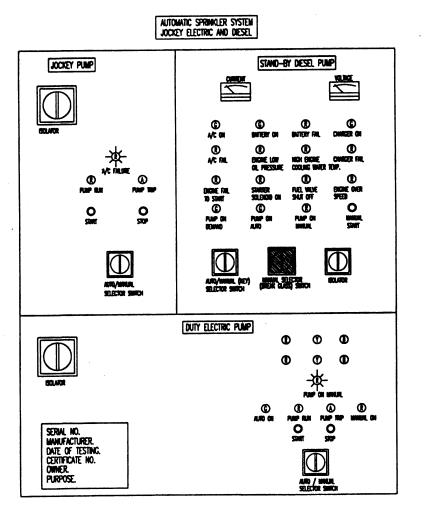

#### **AUTOMATIC SPRINKLER PUMP STARTER PANEL**

# Note: 1. Phase indicators shall be shown in duplicate (double filament bulbs with a single oligament is acceptable as a charmote) 2. A/C feiture indicator shall be manitared on to the fire alarm indicator panel. Legend ① :- Red light ① :- Yellow light ① :- Blue light ① :- Green light

:- Amber light

-XX-:- Red flashing light

#### Legend

- (D) :- Red light
- (Y) :- Yellow ligh
- ① :- Blue light
- (E) :- Green light
- (A) :- Amber light
- -XX- :- Red fleshing fiel