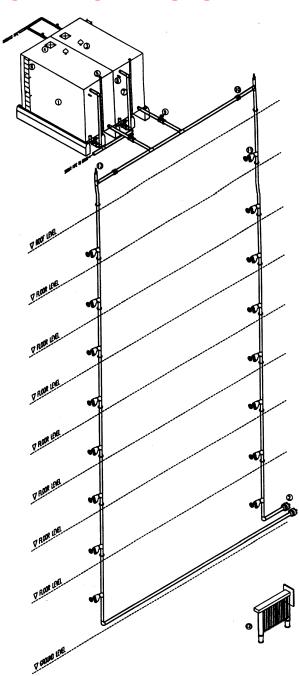

## **WET RISER SYSTEM**

- 1 Water Tank
- 2 4-Way Breeching Inlet
- 3 Vent Pipe c/w Mosquito Net
- 4 Access Opening
- 5 Level Indicator
- 6 External Cat Ladder
- 7 Overflow Pipe
- 8 Warning Pipe
- 9 Standby Pump
- 10 Eccentric Reducer
- 11 Expansion Joint
- 12 Y-Strainer
- 13 Gate Valve
- 14 Duty Pump
- 15 Concentric Reducer
- 16 Check Valve
- 17 Jockey Pump
- 18 Pump Start Test Pipe
- 19 Pump Starter Panel
- 20 Landing Valve
- 21 Hose Cradle
- 22 Air Release Valve c/w Ball Valve