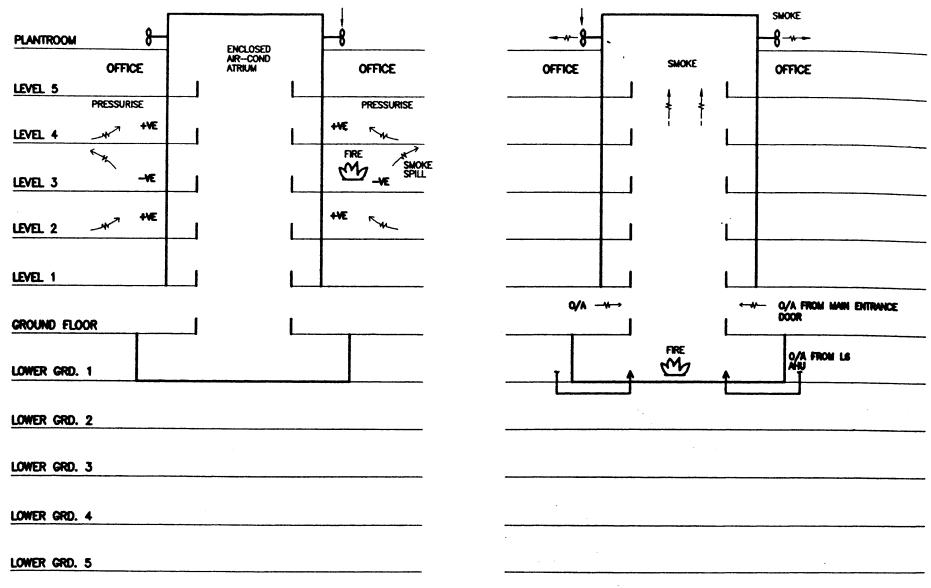

## **SMOKE CONTROL FOR ATRIUM**

- 1. FIRE ON L3
  - a). SMOKE SPILL SYSTEM AT L3 OFFICE ACTIVATED
  - b). L4 AND L2 OFFICE FA OPERATE IN PRESSURISED MODE
  - c). AHU'S ON ALL OTHER FLOORS TRIPPED

- 2. FIRE IN ATRIUM VOID
  - •). ATRIUM SMOKE SPILL FAMS OPERATE
  - b). ALL AHU'S TRIPPED

# **SMOKE CONTROL FOR OFFICE**

3. FIRE MODE (FLOOR NOT ON FIRE BUT IS ONE FLOOR ABOVE OR BELOW FIRE FLOOR)