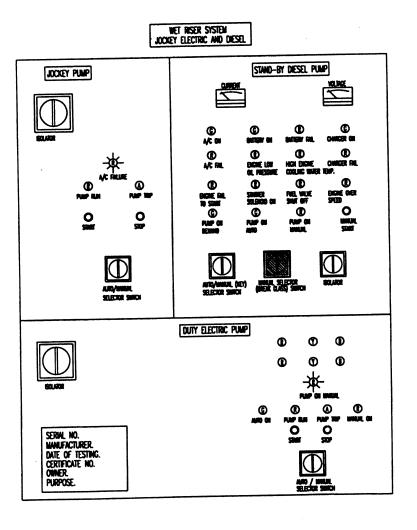

## WET RISER PUMP STARTER PANEL

 Phase indicators shall be shown in duplicate (double filament bulbs with a single alignment is acceptable as a alternate)

2. A/C failure indicator shall be manitared on to the fire

alarm indicator panel.

:- Red light :- Yellow light

:- Blue light

:- Amber light

-XX-:- Red flashing light

(i) :- Green light

Legend