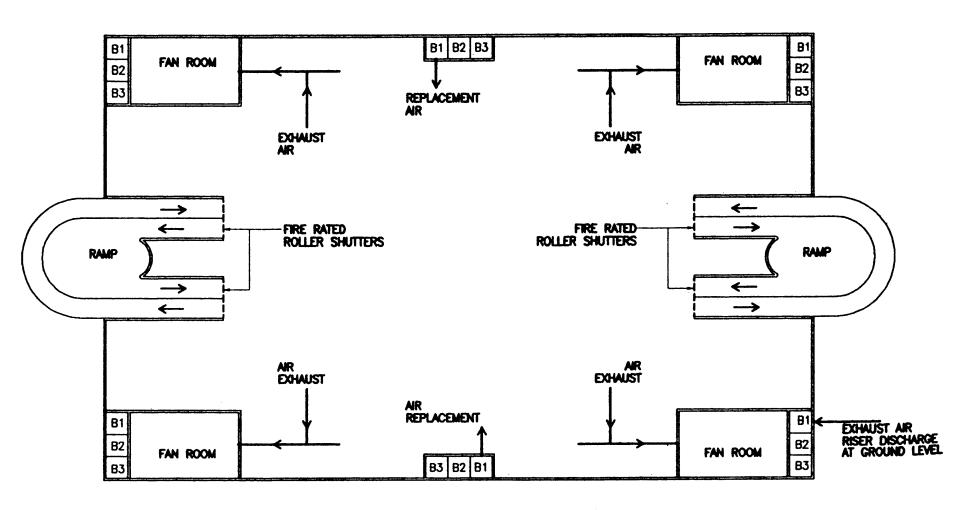

n explicate (double filament bulbs with a single alignment is acceptable as an alternative.)
- A/C failure indicator shall be monitored on to the fire atorm indicator ponel.

#### Legend

- (D) :- Red light
- (Y) :- Yellow ligh
- ① :- Blue light
- (E) :- Green light
- (A) :- Amber light
- -XX- :- Red fleshing fiel



# **HYDRANT SYSTEM (DIRECT FROM JBA)**



# PRESSURISED HYDRANT SYSTEM



#### **HYDRANT PUMP STARTER PANEL**





-XX- :- Red flashing light



## **SMOKE CONTROL FOR ATRIUM**



- 1. FIRE ON L3
  - a). SMOKE SPILL SYSTEM AT L3 OFFICE ACTIVATED
  - b). L4 AND L2 OFFICE FA OPERATE IN PRESSURISED MODE
  - c). AHU'S ON ALL OTHER FLOORS TRIPPED

- 2. FIRE IN ATRIUM VOID
  - •). ATRIUM SMOKE SPILL FAMS OPERATE
  - b). ALL AHU'S TRIPPED

## **SMOKE CONTROL FOR BASEMENT CAR PARK**



**Typical Floor Layout** 

# **SMOKE CONTROL FOR OFFICE**



3. FIRE MODE (FLOOR NOT ON FIRE BUT IS ONE FLOOR ABOVE OR BELOW FIRE FLOOR)

# **SMOKE CONTROL FOR WAREHOUSE**



## SPRINKLER SYSTEM

#### COMPONENT / EQUIPMENT 15 Concentric Reducer Water Tank 4-Way Breeching Inlet 16 Check Valve Vent Pipe c/w Mosquito Net 17 Jockey Pump 18 Pump Start Test Pipe **Access Opening** 19 Pump Starter Panel **Level Indicator** External Cat Ladder 20 Sprinkler Alarm Valve **Overflow Pipe** 21 Flow Metre 22 Sprinkler Alarm Valve Warning Pipe 8 23 Butterfly Valve Standby Pump 24 Flow Switch 10 Eccentric Reducer 11 Expansion Joint 25 Drain Valve 26 Sprinkler Head 12 Y-Strainer 27 Air Release Valve c/w Ball Valve 13 Gate Valve 14 Duty Pump **\$** 0

#### **AUTOMATIC SPRINKLER PUMP STARTER PANEL**



# N