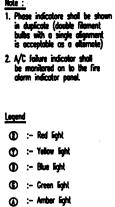

#### Note ·

- Phose indicator shall be shown in explicate (double filament bulbs with a single alignment is acceptable as an alternative.)
- A/C failure indicator shall be monitored on to the fire atorm indicator ponel.

#### Legend

- (D) :- Red light
- (Y) :- Yellow ligh
- ① :- Blue light
- (E) :- Green light
- (A) :- Amber light
- -XX- :- Red fleshing fiel