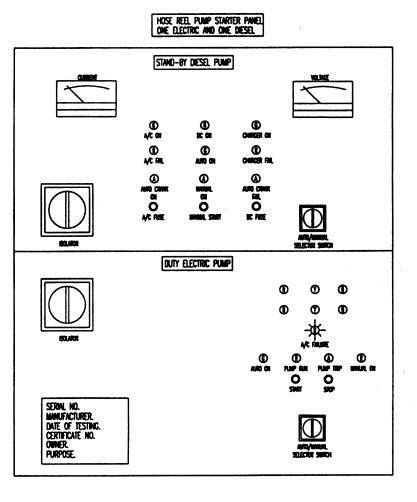

## **HOSE REEL PUMP STARTER PANEL**

#### Note ·

- Phose indicator shall be shown in explicate (double filament bulbs with a single alignment is acceptable as an alternative.)
- A/C failure indicator shall be monitored on to the fire atorm indicator ponel.

#### Legend

- (D) :- Red light
- (Y) :- Yellow ligh
- ① :- Blue light
- (E) :- Green light
- (A) :- Amber light
- -XX- :- Red fleshing fiel