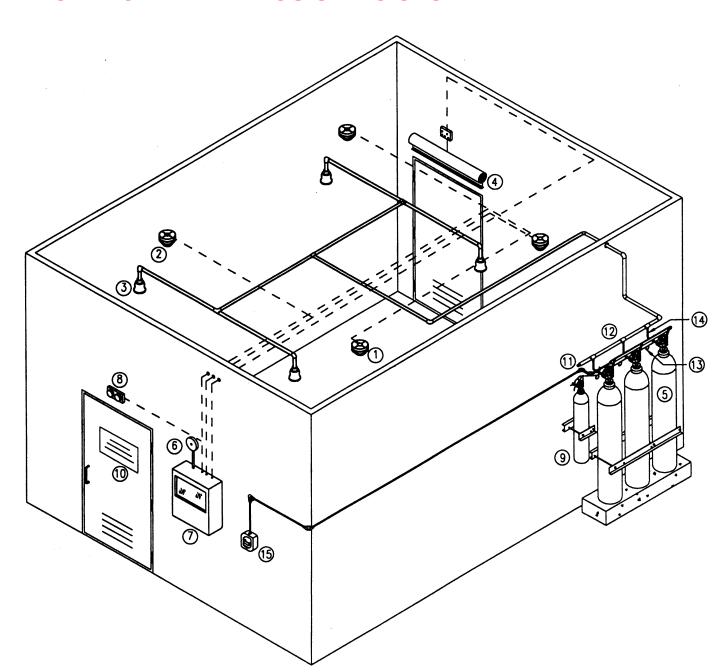

## **EMERGENCY POWER SYSTEM**

#### **COMPONENT / EQUIPMENT LIST**

- **Fuel Tank**
- Fuel Line
- Generator
- Fire Resisting Cable
- 5 Automatic Mains
- Main Switch Board
- 7 Control Panel
- Pump Set
- Main Fire Control Console
- Address Console
- 11 Lift Control Panel
- 12 Other Emergancy System

## **HOSE REEL SYSTEM**

- 1 Water Tank
- 2 Vent Pipe c/w Mosquito Net
- 3 Access Opening
- A Level Indicator
- 5 External Cat Ladder
- 6 Overflow Pipe
- 7 Warning Pipe
- β Standby Pump
- 9 Eccentric Reducer
- 10 Expansion Joint
- 11 Y-Strainer
- 12 Gate Valve
- 13 Concentric Reducer
- 14 Check Valve
- 15 Duty Pump
- 16 Pump Start Test Pipe
- 17 Pump Starter Panel
- 18 Hose Reel Drum c/w Hose & Nozzle
- 19 Air Release Valve c/w Ball Valve
- 20 Stop Valve

## **HOSE REEL PUMP STARTER PANEL**

#### Note ·

- Phose indicator shall be shown in explicate (double filament bulbs with a single alignment is acceptable as an alternative.)
- A/C failure indicator shall be monitored on to the fire atorm indicator ponel.

#### Legend

- (D) :- Red light
- (Y) :- Yellow ligh
- ① :- Blue light
- (E) :- Green light
- (A) :- Amber light
- -XX- :- Red fleshing fiel

# **HYDRANT SYSTEM (DIRECT FROM JBA)**

# PRESSURISED HYDRANT SYSTEM

#### **HYDRANT PUMP STARTER PANEL**

-XX- :- Red flashing light

## **SMOKE CONTROL FOR ATRIUM**

- 1. FIRE ON L3
  - a). SMOKE SPILL SYSTEM AT L3 OFFICE ACTIVATED
  - b). L4 AND L2 OFFICE FA OPERATE IN PRESSURISED MODE
  - c). AHU'S ON ALL OTHER FLOORS TRIPPED

- 2. FIRE IN ATRIUM VOID
  - •). ATRIUM SMOKE SPILL FAMS OPERATE
  - b). ALL AHU'S TRIPPED

## **SMOKE CONTROL FOR BASEMENT CAR PARK**

**Typical Floor Layout** 

# **SMOKE CONTROL FOR OFFICE**

3. FIRE MODE (FLOOR NOT ON FIRE BUT IS ONE FLOOR ABOVE OR BELOW FIRE FLOOR)

# **SMOKE CONTROL FOR WAREHOUSE**

## SPRINKLER SYSTEM

#### COMPONENT / EQUIPMENT 15 Concentric Reducer Water Tank 4-Way Breeching Inlet 16 Check Valve Vent Pipe c/w Mosquito Net 17 Jockey Pump 18 Pump Start Test Pipe **Access Opening** 19 Pump Starter Panel **Level Indicator** External Cat Ladder 20 Sprinkler Alarm Valve **Overflow Pipe** 21 Flow Metre 22 Sprinkler Alarm Valve Warning Pipe 8 23 Butterfly Valve Standby Pump 24 Flow Switch 10 Eccentric Reducer 11 Expansion Joint 25 Drain Valve 26 Sprinkler Head 12 Y-Strainer 27 Air Release Valve c/w Ball Valve 13 Gate Valve 14 Duty Pump **\$** 0

#### **AUTOMATIC SPRINKLER PUMP STARTER PANEL**

# Note: 1. Phase indicators shall be shown in duplicate (double filament bulbs with a single oligament is acceptable as a charmote) 2. A/C feiture indicator shall be manitared on to the fire alarm indicator panel. Legend ① :- Red light ① :- Yellow light ① :- Blue light ① :- Green light

:- Amber light

-XX-:- Red flashing light

## **WET RISER SYSTEM**

- 1 Water Tank
- 2 4-Way Breeching Inlet
- 3 Vent Pipe c/w Mosquito Net
- 4 Access Opening
- 5 Level Indicator
- 6 External Cat Ladder
- 7 Overflow Pipe
- 8 Warning Pipe
- 9 Standby Pump
- 10 Eccentric Reducer
- 11 Expansion Joint
- 12 Y-Strainer
- 13 Gate Valve
- 14 Duty Pump
- 15 Concentric Reducer
- 16 Check Valve
- 17 Jockey Pump
- 18 Pump Start Test Pipe
- 19 Pump Starter Panel
- 20 Landing Valve
- 21 Hose Cradle
- 22 Air Release Valve c/w Ball Valve

## WET RISER PUMP STARTER PANEL

 Phase indicators shall be shown in duplicate (double filament bulbs with a single alignment is acceptable as a alternate)

2. A/C failure indicator shall be manitared on to the fire

alarm indicator panel.

:- Red light :- Yellow light

:- Blue light

:- Amber light

-XX-:- Red flashing light

(i) :- Green light

Legend

#### JOCKEY PUMP 0 0 0 AC RUE 0 PARP SELECTOR NATO/MINUL SHILD SECTION SWITCH DUTY PUMP 0 STEETON SHIPCH STAND-BY PUMP **©** 1 0 0 SERIAL NO. MANUFACTURER. DATE OF TESTING. CERTIFICATE NO. OWNER. PURPOSE. SUBCION SWECK

WET RISER SYSTEM

TWO ELECTRIC PUMP