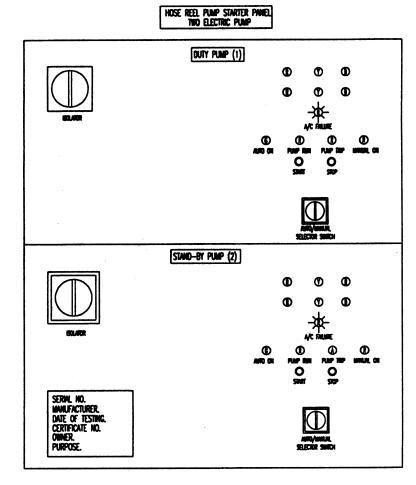

## **HOSE REEL PUMP STARTER PANEL**

#### Note ·

- Phose indicator shall be shown in explicate (double filament bulbs with a single alignment is acceptable as an alternative.)
- A/C failure indicator shall be monitored on to the fire atorm indicator ponel.

#### Legend

- (D) :- Red light
- (Y) :- Yellow ligh
- ① :- Blue light
- (E) :- Green light
- (A) :- Amber light
- -XX- :- Red fleshing fiel