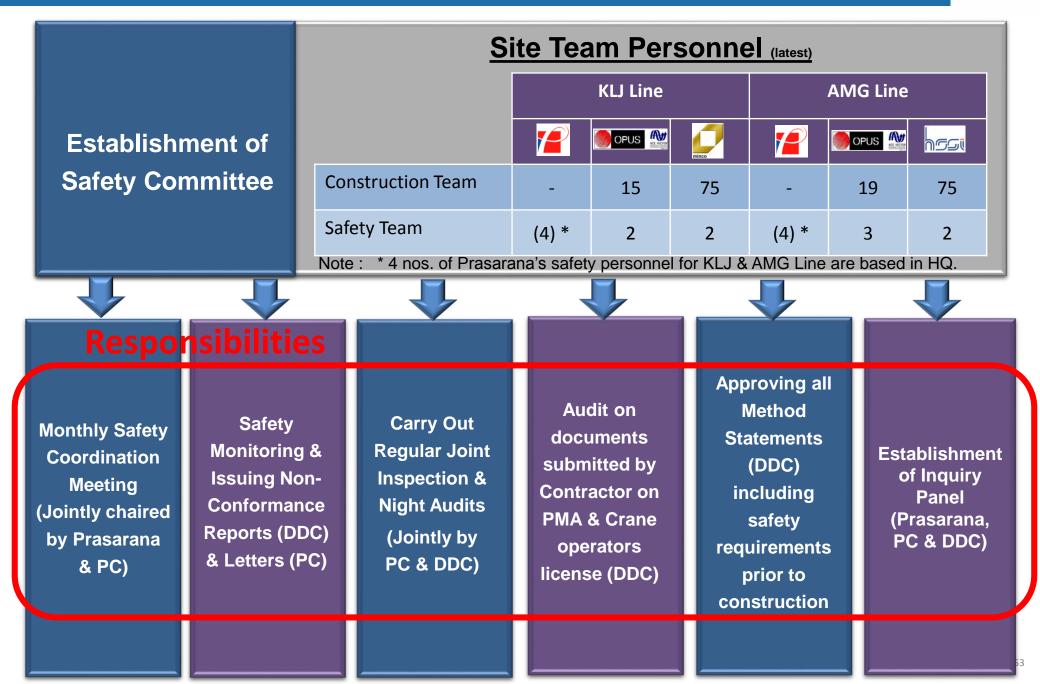

ction of Safety Patrol Unit.
- □ Introduction of Permit To Work (PTW) before commencing any lifting activities.
- □ Introduction of Permit To Operate (PTO) prior to operate any machinery on site.
- Safety enhancement of scaffold structures including false work. PE to approve and inspect.





# **Construction Stage**

- □ Review and approve Contractors' baseline programme.
- Monitor physical progress and contractors' performance.
  - ✓ Productivity
  - ✓ Resources
- Revise Master Implementation Programme (MIP) / Recovery Programme.
- □ Identify problems and propose mitigation measures.
- Present the proposed MIP to client's Senior Management for approval.





# Thank You

50

## SAFETY COMMITTEE





## **SAFETY COMMITTEE**



CONSULTANTS AN EDGENTA COMPANY

## SAFETY RESPONSIBILITIES





## **SAFETY RESPONSIBILITIES**



CONSULTANTS AN EDGENTA COMPANY

## SAFETY TRACKING TOOLS (AUDIT)

|                  |                 | JOINT SAFETY AUDIT/INSPECTION |   |
|------------------|-----------------|-------------------------------|---|
| Auditor          | Total Workforce | TOTAL SCORE LAST MONTH :      | % |
| Contractors Rep. | Date of Audit   | TOTAL SCORE THIS MONTH :      | % |

|    |                          |                                                            |                       |      | cked i      |       |                          |          |
|----|--------------------------|------------------------------------------------------------|-----------------------|------|-------------|-------|--------------------------|----------|
|    |