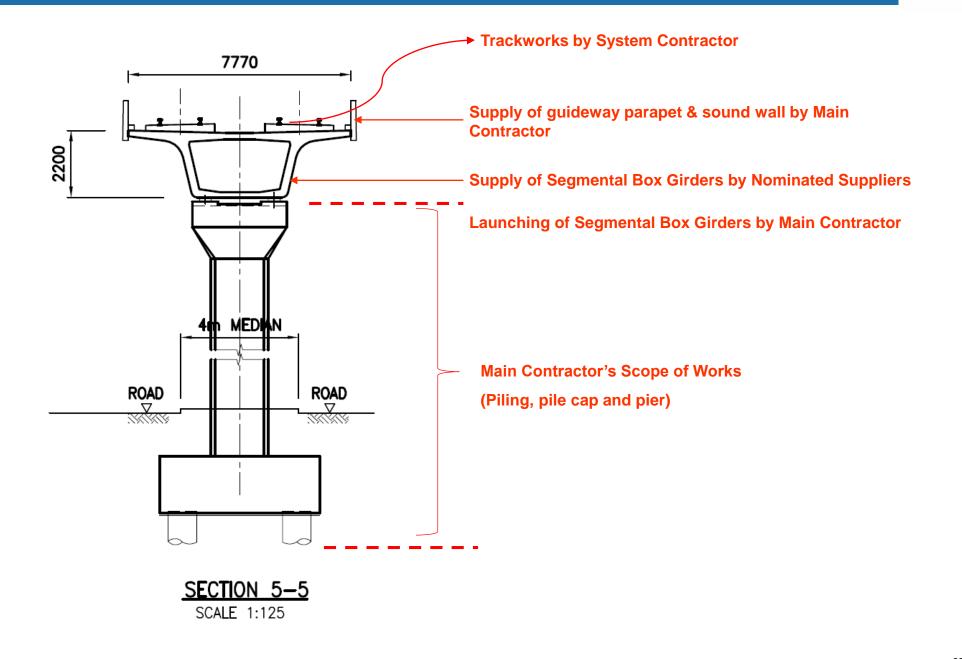

#### **CROSS SECTION : STATION**

#### **Guideway**

• Access Dates To Guideway

#### **PHOTO : GUIDEWAY**

Piers and segmental box girders (SBG).

## **PHOTO : GUIDEWAY**

Guideway deck slab.