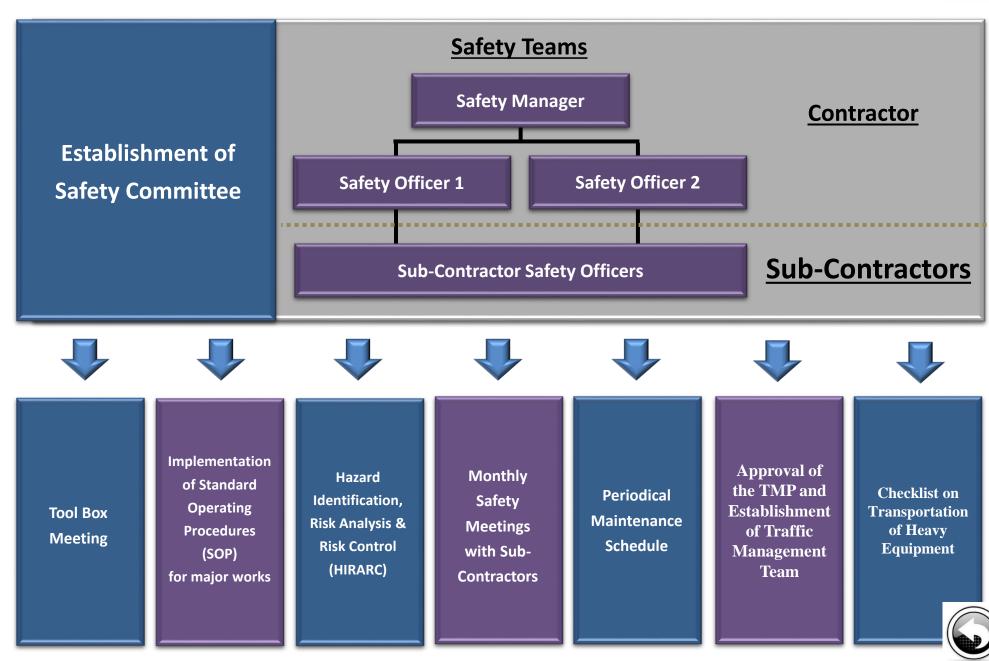

.
- □ Audit, tool box meetings and safety trainings.
- □ Introduction of Safety Patrol Unit.
- □ Introduction of Permit To Work (PTW) before commencing any lifting activities.
- □ Introduction of Permit To Operate (PTO) prior to operate any machinery on site.
- Safety enhancement of scaffold structures including false work. PE to approve and inspect.





# **Construction Stage**

- □ Review and approve Contractors' baseline programme.
- Monitor physical progress and contractors' performance.
  - ✓ Productivity
  - ✓ Resources
- Revise Master Implementation Programme (MIP) / Recovery Programme.
- □ Identify problems and propose mitigation measures.
- Present the proposed MIP to client's Senior Management for approval.





# Thank You

50

## SAFETY COMMITTEE





## **SAFETY COMMITTEE**



CONSULTANTS AN EDGENTA COMPANY

## SAFETY RESPONSIBILITIES





## **SAFETY RESPONSIBILITIES**



CONSULTANTS AN EDGENTA COMPANY

## SAFETY TRACKING TOOLS (AUDIT)

|                  |                 | JOINT SAFETY AUDIT/INSPECTION |   |
|------------------|-----------------|-------------------------------|---|
| Auditor          | Total Workforce | TOTAL SCORE LAST MONTH :      | % |
| Contractors Rep. | Date of Audit   | TOTAL SCORE THIS MONTH :      | % |

|    |                          |                                                            |                       |      | cked i      |       |                          |          |
|----|--------------------------|------------------------------------------------------------|-----------------------|------|-------------|-------|