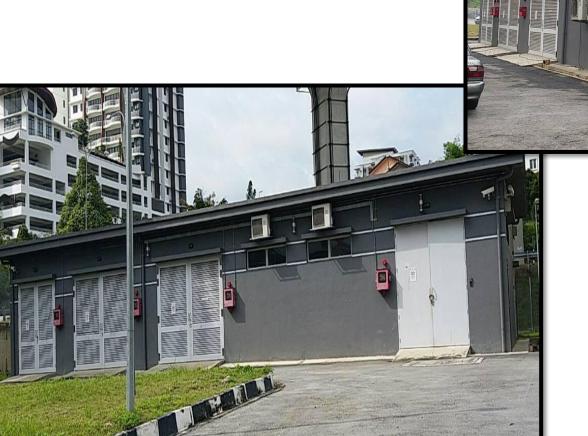

----- Bukit Jalil Highway--- Sri Petaling

#### **PROJECT STRUCTURE**





#### **PHOTO : GUIDEWAY**





Piers and segmental box girders (SBG).

## **PHOTO : GUIDEWAY**





Guideway deck slab.

#### **PHOTO : GUIDEWAY - KLJ**





Positioning of precast sleepers.

#### **PHOTO : GUIDEWAY - KLJ**





Casting of edge of platform after completion of track laying.

## PHOTO : STATION 1 KLJ (LEMBAH SUBANG)





## PHOTO : STATION 3 KLJ (GLENMARIE)





## PHOTO: STATION 7 KLJ (USJ7)





## **PHOTO : STATION**





Station : Concourse level.

#### **PHOTO : STATION**





Station : Platform level.

#### **PHOTO: STATION**





Electrical & Electronic Room (EER)

#### **PHOTO : STATION**





Equipment inside the TPSS.

## **PHOTO : TRACTION POWER SUBSTATION (TPSS)**



## **TPSS** building





#### **PROCUREMENT AND CONTRACT STRATEGY – KELANA JAYA (KLJ) LINE EXTENSION**

#### WORKS PACKAGES BREAKDOWN STRUCTURE SUMMARY OF WORKS PACKAGES



#### **PROCUREMENT AND CONTRACT STRATEGY – AMPANG (AMG) LINE**

#### WORKS PACKAGES BREAKDOWN STRUCTURE SUMMARY OF WORKS PACKAGES



| FACILITIES WORKS |          |
|------------------|----------|
| Advance Works    | : 5 nos  |
| Main Contractor  | : 2 nos  |
| Depot            | : 1 no   |
| NSCs             | : 8 nos  |
| System Works     | : 2 nos  |
| Total            | : 18 nos |

#### **PROCUREMENT AND CONTRACT STRATEGY - OVERALL**



#### WORKS PACKAGES BREAKDOWN STRUCTURE SUMMARY OF WORKS PACKAGES



#### **DELINEATION OF SCOPE OF WORKS**





#### **CROSS SECTION : STATION**







#### **Guideway**

• Access Dates To Guideway

##