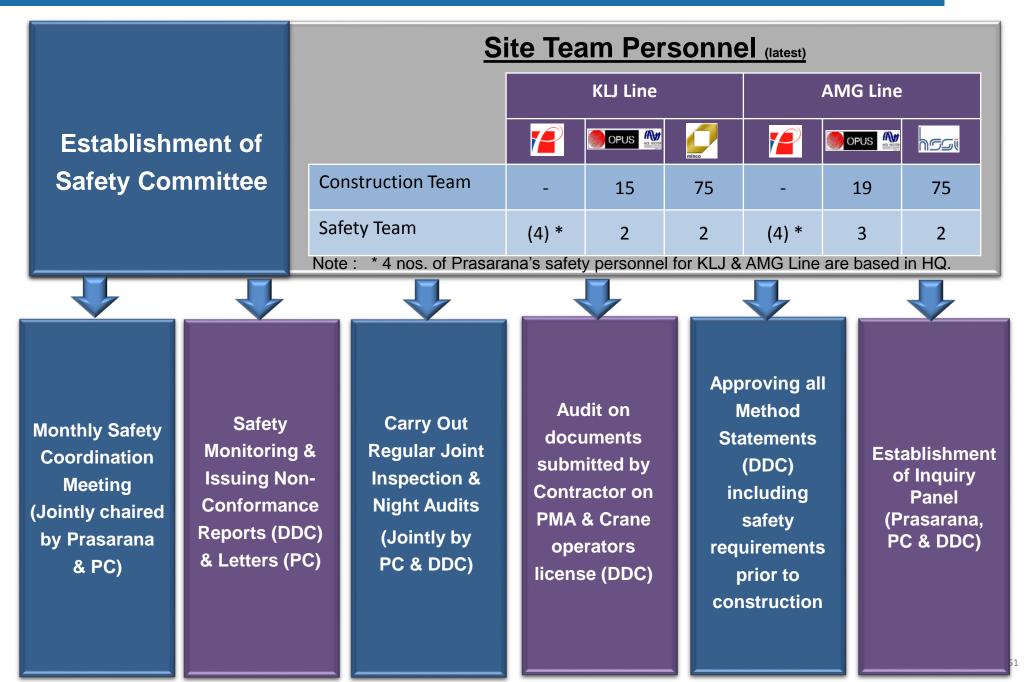

height for bore piling work.
- □ Audit, tool box meetings and safety trainings.
- □ Introduction of Safety Patrol Unit.
- □ Introduction of Permit To Work (PTW) before commencing any lifting activities.
- □ Introduction of Permit To Operate (PTO) prior to operate any machinery on site.
- Safety enhancement of scaffold structures including false work. PE to approve and inspect.





# **Construction Stage**

- □ Review and approve Contractors' baseline programme.
- Monitor physical progress and contractors' performance.
  - ✓ Productivity
  - ✓ Resources
- Revise Master Implementation Programme (MIP) / Recovery Programme.
- □ Identify problems and propose mitigation measures.
- Present the proposed MIP to client's Senior Management for approval.





# Thank You

50

## SAFETY COMMITTEE





## **SAFETY COMMITTEE**



CONSULTANTS AN EDGENTA COMPANY

## SAFETY RESPONSIBILITIES





## **SAFETY RESPONSIBILITIES**



CONSULTANTS AN EDGENTA COMPANY

## SAFETY TRACKING TOOLS (AUDIT)

|                  |                 | JOINT SAFETY AUDIT/INSPECTION |   |
|------------------|-----------------|-------------------------------|---|
| Auditor          | Total Workforce | TOTAL SCORE LAST MONTH :      | % |
| Contractors Rep. | Date of Audit   | TOTAL SCORE THIS MONTH :      | % |

|    |                          |                                                            |                       |      | cked i      |       |                          |          |
|----|--------------------------|------------------------------------------------------------|-----------------------|--