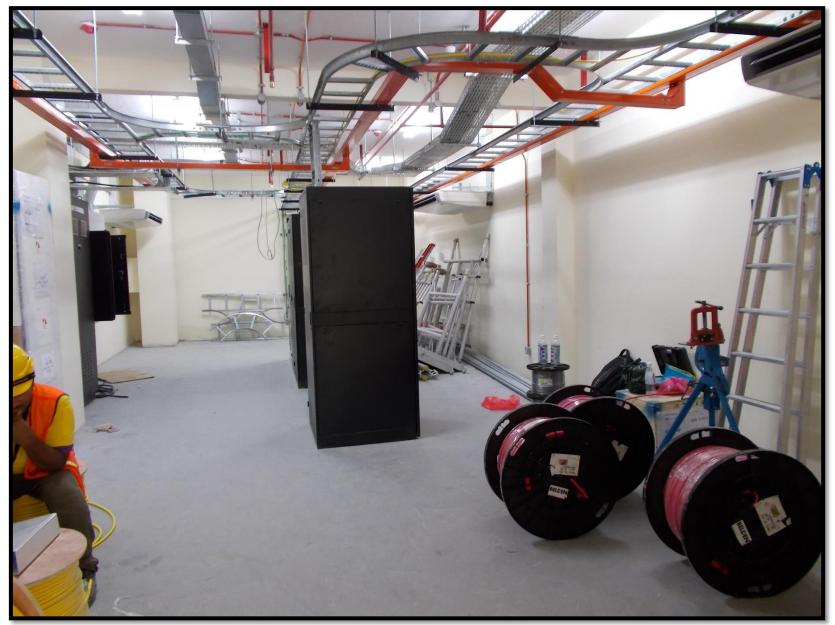

USJ Taipan---- Putra Heights •



### **PROJECT BACKGROUND : AMPANG (AMG) LINE**





Putra Heights --- Puchong Prima-- Puchong Perdana--Bandar Puteri Puchong ---- LDP ------ Bukit Jalil Highway--- Sri Petaling

#### **PROJECT STRUCTURE**





#### **PHOTO : GUIDEWAY**





Piers and segmental box girders (SBG).

## **PHOTO : GUIDEWAY**





Guideway deck slab.

#### **PHOTO : GUIDEWAY - KLJ**





Positioning of precast sleepers.

#### **PHOTO : GUIDEWAY - KLJ**





Casting of edge of platform after completion of track laying.

## PHOTO : STATION 1 KLJ (LEMBAH SUBANG)





## PHOTO : STATION 3 KLJ (GLENMARIE)





## PHOTO: STATION 7 KLJ (USJ7)





## **PHOTO : STATION**





Station : Concourse level.

#### **PHOTO : STATION**





Station : Platform level.

#### **PHOTO: STATION**





Electrical & Electronic Room (EER)

#### **PHOTO : STATION**





Equipment inside the TPSS.

## **PHOTO : TRACTION POWER SUBSTATION (TPSS)**



## **TPSS** building





#### **PROCUREMENT AND CONTRACT STRATEGY – KELANA JAYA (KLJ) LINE EXTENSION**

#### WORKS PACKAGES BREAKDOWN STRUCTURE SUMMARY OF WORKS PACKAGES



#### **PROCUREMENT AND CONTRACT STRATEGY – AMPANG (AMG) LINE**

#### WORKS PACKAGES BREAKDOWN STRUCTURE SUMMARY OF WORKS PACKAGES



| FACILITIES WORKS |          |
|------------------|----------|
| Advance Works    | : 5 nos  |
| Main Contractor  | : 2 nos  |
| Depot            | : 1 no   |
| NSCs             | : 8 nos  |
| System Works     | : 2 nos  |
| Total            | : 18 nos |

#### **PROCUREMENT AND CONTRACT STRATEGY - OVERALL**



#### WORKS PACKAGES BREAKDOWN STR