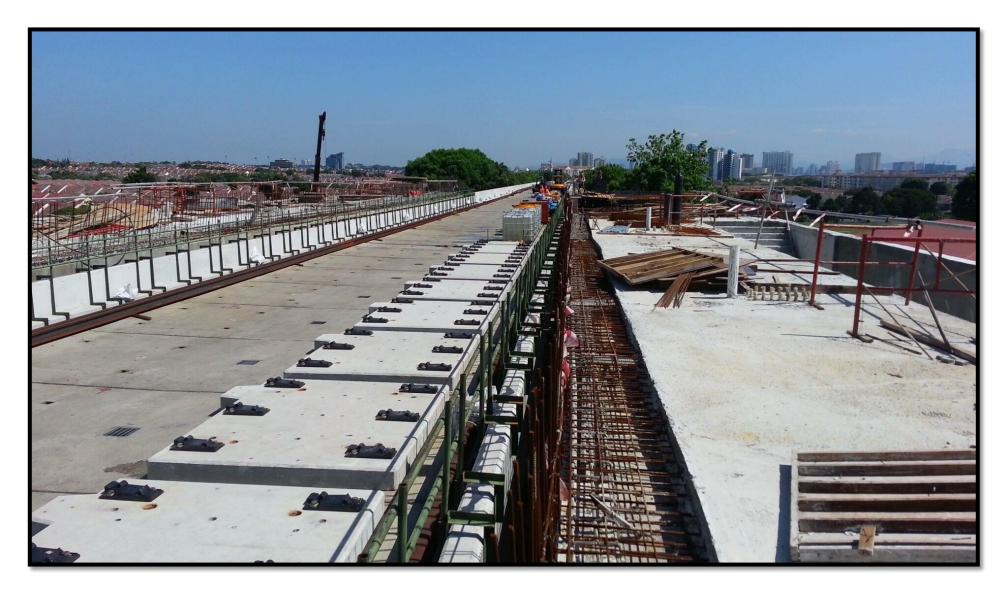

#### **PHOTO : GUIDEWAY - KLJ**

Casting of edge of platform after completion of track laying.