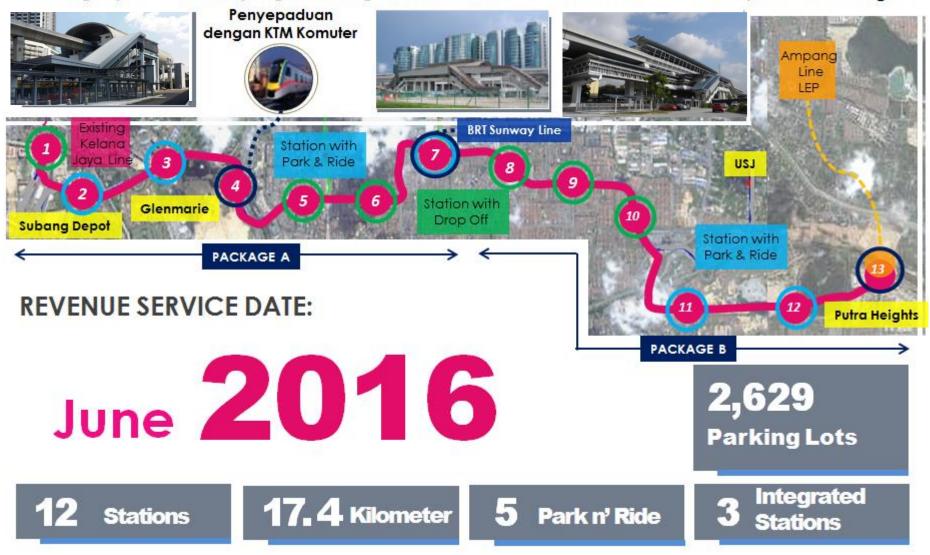

#### **PROJECT BACKGROUND : KELANA JAYA (KLJ) LINE**

#### • Subang Depot ---- Jalan Lapangan Terbang-Subang Parade----- USJ Summit------- USJ Taipan---- Putra Heights •

#### **PROCUREMENT AND CONTRACT STRATEGY – KELANA JAYA (KLJ) LINE EXTENSION**