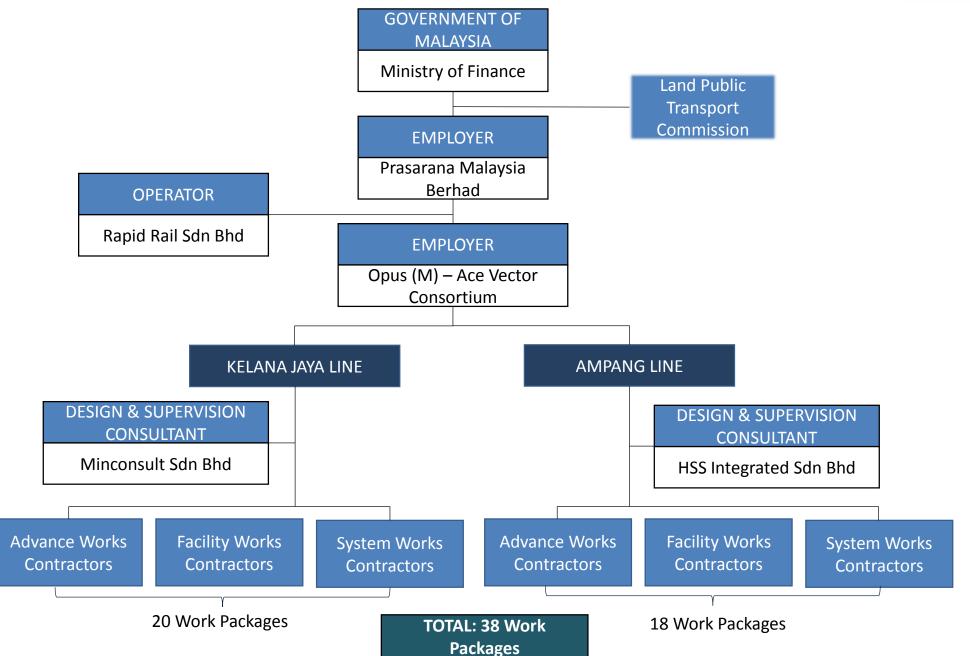

iflee Omar

Empowered by Science, inspired by Humans

#### **TABLE OF CONTENTS**



- **PROJECT BACKGROUND**
- MAIN COMPONENTS OF THE PROJECT
- PROCUREMENT AND CONTRACT STRATEGY
- DELINEATION SCOPE OF WORKS BETWEEN
   PACKAGES
- PROJECT MANAGEMENT APPROACH
  - **1 DESIGN PHASE**
  - **2** CONTRACT MANAGEMENT
  - **3 CONSTRUCTION PHASE**
  - 4 SITE SAFETY

#### **PROJECT BACKGROUND : LRT MAP IN KUALA LUMPUR**







#### **PROJECT BACKGROUND : KELANA JAYA (KLJ) LINE**

#### • Subang Depot ---- Jalan Lapangan Terbang-Subang Parade----- USJ Summit------- USJ Taipan---- Putra Heights •



### **PROJECT BACKGROUND : AMPANG (AMG) LINE**





Putra Heights --- Puchong Prima-- Puchong Perdana--Bandar Puteri Puchong ---- LDP ------ Bukit Jalil Highway--- Sri Petaling

#### **PROJECT STRUCTURE**





#### **PHOTO : GUIDEWAY**





Piers and segmental box girders (SBG).

## **PHOTO : GUIDEWAY**





Guideway deck slab.

#### **PHOTO : GUIDEWAY - KLJ**





Positioning of precast sleepers.

#### **PHOTO : GUIDEWAY - KLJ**





Casting of edge of platform after completion of track laying.

## PHOTO : STATION 1 KLJ (LEMBAH SUBANG)





## PHOTO : STATION 3 KLJ (GLENMARIE)





## PHOTO: STATION 7 KLJ (USJ7)





## **PHOTO : STATION**





Station : Concourse level.

#### **PHOTO : STATION**





Station : Platform level.

#### **PHOTO: STATION**





Electrical & Electronic Room (EER)

#### **PHOTO : STATION**





Equipment inside the TPSS.

## **PHOTO : TRACTION POWER SUBSTATION (TPSS)**



## **TPSS** building





#### **PROCUREMENT AND CONTRACT STRATEGY – KELANA JAYA (KLJ) LINE EXT