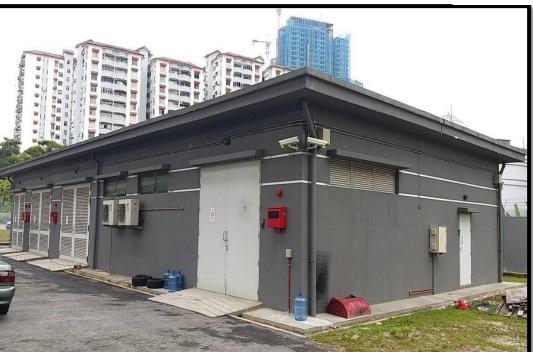

--- Bukit Jalil Highway--- Sri Petaling

#### **PROJECT STRUCTURE**





#### **PHOTO : GUIDEWAY**





Piers and segmental box girders (SBG).

## **PHOTO : GUIDEWAY**





Guideway deck slab.

#### **PHOTO : GUIDEWAY - KLJ**





Positioning of precast sleepers.

#### **PHOTO : GUIDEWAY - KLJ**





Casting of edge of platform after completion of track laying.

## PHOTO : STATION 1 KLJ (LEMBAH SUBANG)





## PHOTO : STATION 3 KLJ (GLENMARIE)





## PHOTO: STATION 7 KLJ (USJ7)





## **PHOTO : STATION**





Station : Concourse level.

#### **PHOTO : STATION**





Station : Platform level.

#### **PHOTO: STATION**





Electrical & Electronic Room (EER)

#### **PHOTO : STATION**





Equipment inside the TPSS.

## **PHOTO : TRACTION POWER SUBSTATION (TPSS)**



## **TPSS** building





#### **PROCUREMENT AND CONTRACT STRATEGY – KELANA JAYA (KLJ) LINE EXTENSION**

#### WORKS PACKAGES BREAKDOWN STRUCTURE SUMMARY OF WORKS PACKAGES



#### **PROCUREMENT AND CONTRACT STRATEGY – AMPANG (AMG) LINE**

#### WORKS PACKAGES BREAKDOWN STRUCTURE SUMMARY OF WORKS PACKAGES



| FACILITIES WORKS |          |
|------------------|----------|
| Advance Works    | : 5 nos  |
| Main Contractor  | : 2 nos  |
| Depot            | : 1 no   |
| NSCs             | : 8 nos  |
| System Works     | : 2 nos  |
| Total            | : 18 nos |

#### **PROCUREMENT AND CONTRACT STRATEGY - OVERALL**



#### WORKS PACKAGES BREAKDOWN STRUCTURE SUMMARY OF WORKS PACKAGES



#### **DELINEATION OF SCOPE OF WORKS**





#### **CROSS SECTION : STATION**







#### **Guideway**

• Access Dates To Guideway

## *