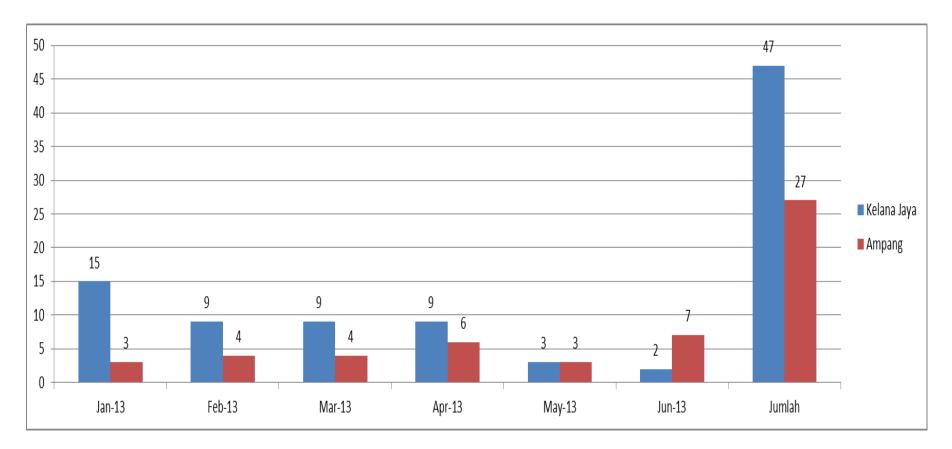

| 1         | 0                    | 1                       | 0                          | 0                  | 0                           |
| 11                  | 5                    | 1                      | 55                                      | 10              | 27      | 18        | 1                    | 15                      | 2                          | 0                  | 2                           |



## **Pre-Construction**

- Monitor the approval of construction Method Statement.
- □ Monitor the approval of the Traffic Management Plan.
- Monitor approval of the Work Permit from local authorities.
- Review and approve Safety Plan and Environmental Management Plan submitted by Contractors.



### Public Complaint Statistic

## Statistic of Public Complaints (2013)



## 4 SITE SAFETY MANAGEMENT



- Increased the required number of safety personnel especially in the contractors' set up.
- Organized high level safety meetings with the Senior Management of Contractors and Consultants / <u>Safety Committee</u>.
- Impose requirement for the contractors to also conduct high level safety meeting with their sub-contractors and suppliers.
- Awareness/road show lead by the project leader.
- Understand Opus's and contractors' responsibilities or scope of works on safety related matters.
- □ Organized safety conference/workshop.
- Conducted safety walkabout by Senior Management.
- Periodical and ad-hoc audit/inspections on HSE (Day & night).
- □ Issued NCR/<u>CAR</u> for the non-compliance.

## **4** SITE SAFETY MANAGEMENT

- □ 3<sup>rd</sup> party inspection o