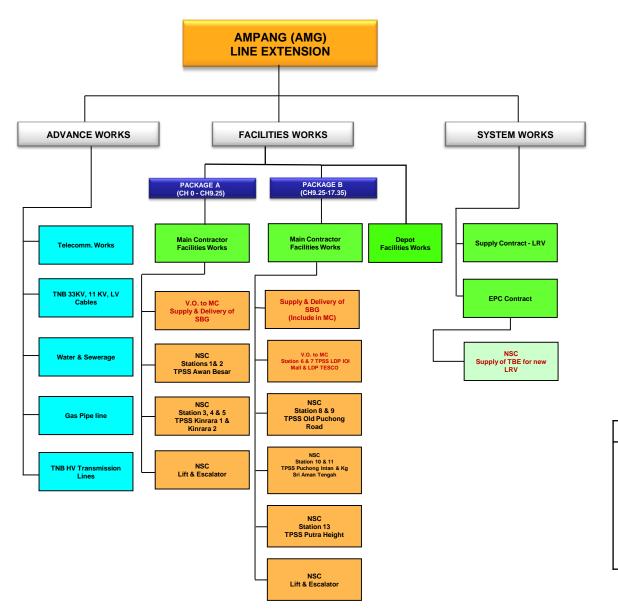

#### **PROCUREMENT AND CONTRACT STRATEGY – AMPANG (AMG) LINE**

#### WORKS PACKAGES BREAKDOWN STRUCTURE SUMMARY OF WORKS PACKAGES

| FACILITIES WORKS |          |
|------------------|----------|
| Advance Works    | : 5 nos  |
| Main Contractor  | : 2 nos  |
| Depot            | : 1 no   |
| NSCs             | : 8 nos  |
| System Works     | : 2 nos  |
| Total            | : 18 nos |