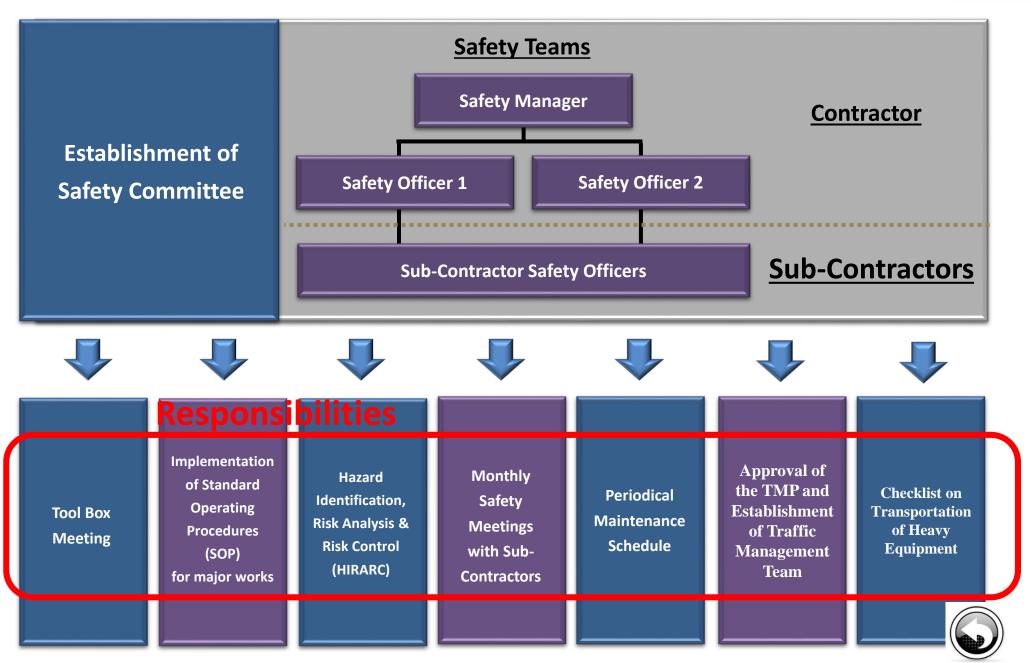

#### **PROJECT MANAGEMENT – GENERAL MANAGEMENT**

- Prepare "Delegation of Powers".
- Establish Lines of Communication.
- Establish meeting structure.
- Establish document management system including drawings management.
- Establish Project Specific Procedures.