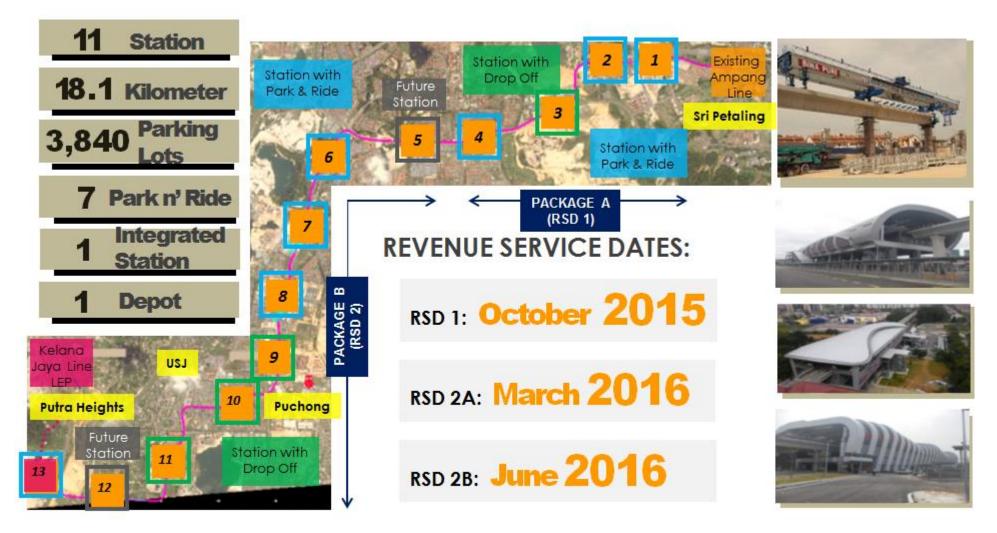

### **PROJECT BACKGROUND : AMPANG (AMG) LINE**

Putra Heights --- Puchong Prima-- Puchong Perdana--Bandar Puteri Puchong ---- LDP ------ Bukit Jalil Highway--- Sri Petaling

#### **PROCUREMENT AND CONTRACT STRATEGY – AMPANG (AMG) LINE**