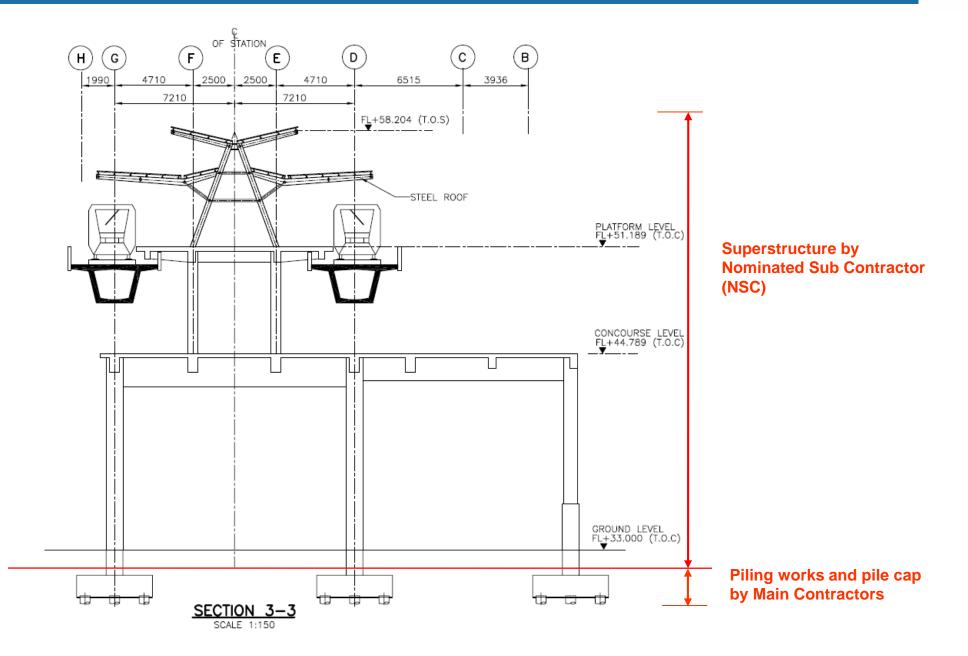

#### **CROSS SECTION : STATION**

## **Station**

- Access Date To Equipment Room
- Access Date To Station Platform (Joint Access)
- Access Date To AFC Areas (Joint Access)

## **Substation**

• Access Date To Traction Power Substation (TPSS)