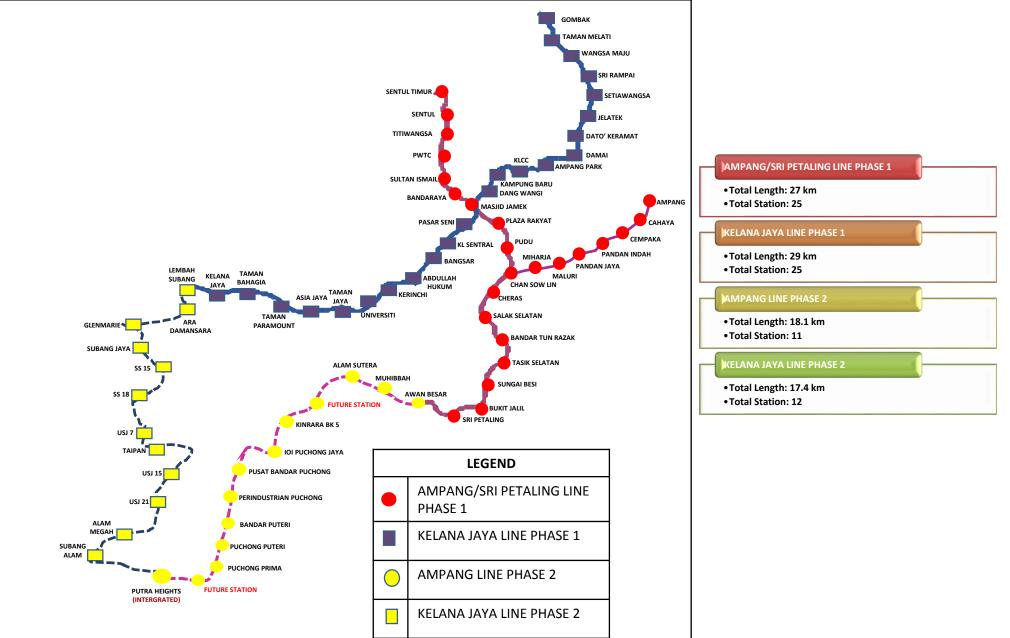

#### **PROJECT BACKGROUND : LRT MAP IN KUALA LUMPUR**

#### **PROJECT BACKGROUND : KELANA JAYA (KLJ) LINE**

### **PROJECT BACKGROUND : AMPANG (AMG) LINE**

Putra Heights --- Puchong Prima-- Puchong Perdana--Bandar Puteri Puchong ---- LDP ------ Bukit Jalil Highway--- Sri Petaling