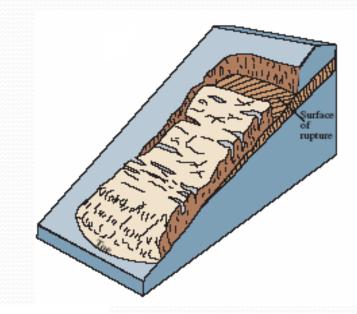

#### **Rotational/Translational/Slump**

**Translational** 

Original position Slumped mass Slump