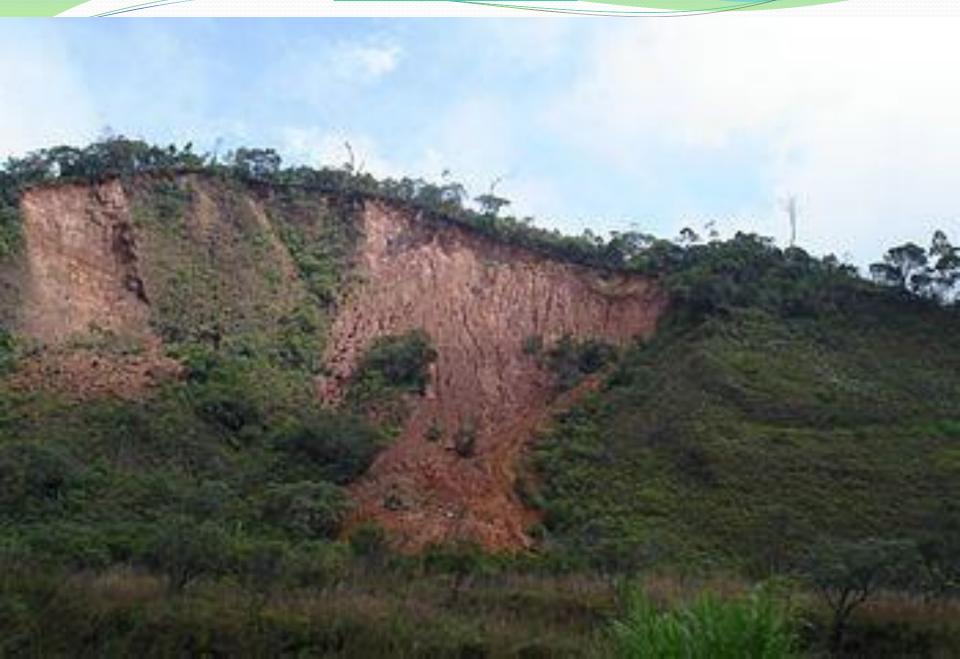

# Failure extending height of slope

### Slope failure with extensive arcuate cracks on road and/or depression greater than 10cm