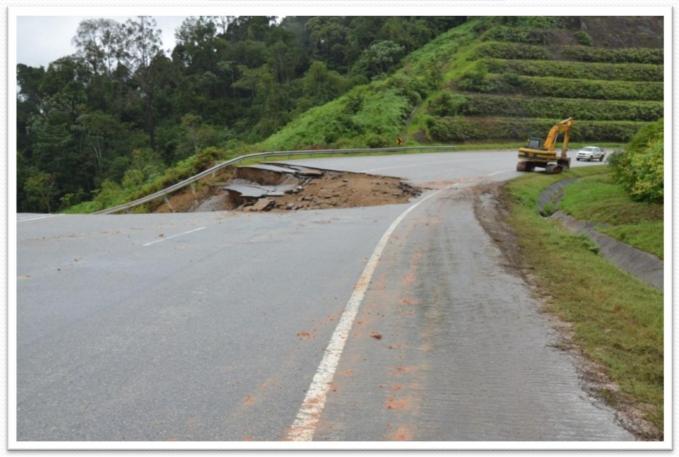

### Slope failure with extensive arcuate cracks on road and/or depression greater than 10cm