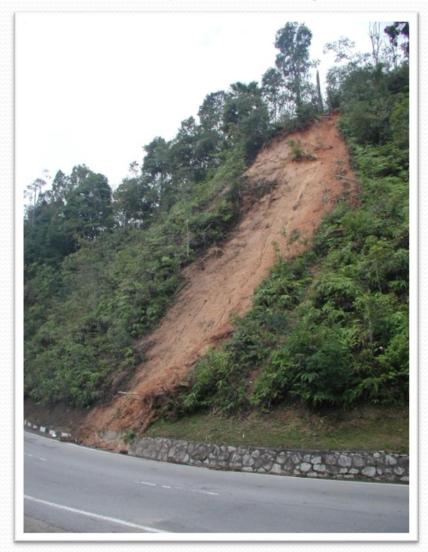

# Minor Shallow Failure(<5m length)

# Localised surficial loosening, localised evidence of fallen material (rock) at base slope

# General evidence of fallen block and/or boulders (rock) at base slope

# Failure affecting more than one berm but not whole slope

# Failure extending height of slope