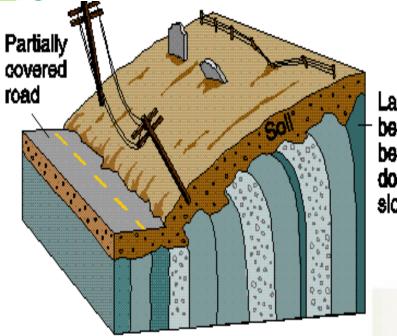

#### **Creep/Subsidence**

Layered bedrock bending down slope

#### **Subsidence**