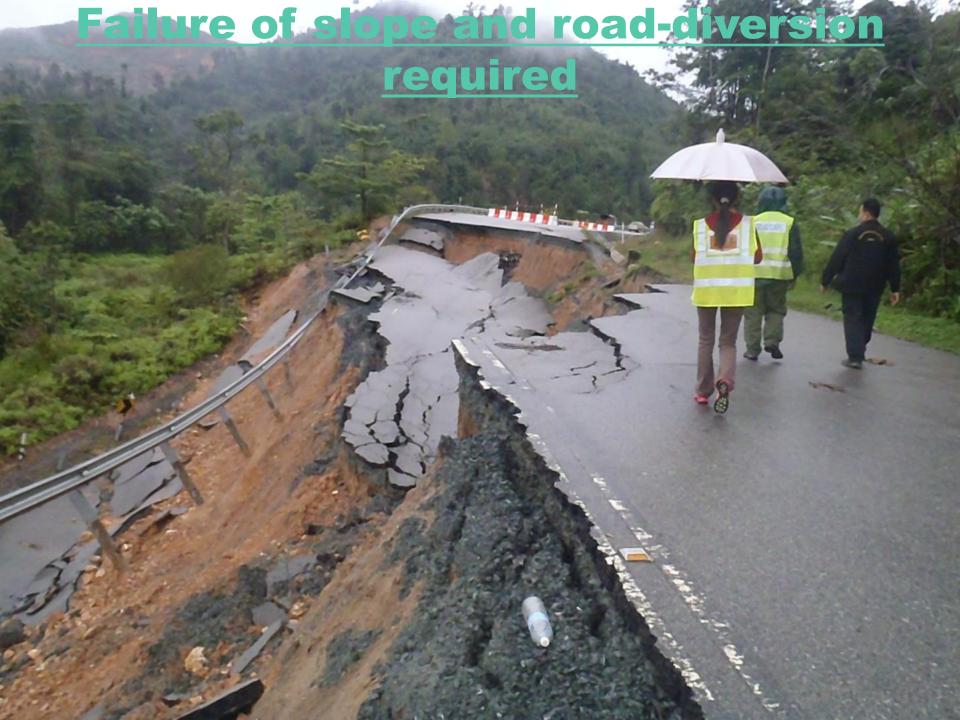

### Slope failure with extensive arcuate cracks on road and/or depression greater than 10cm