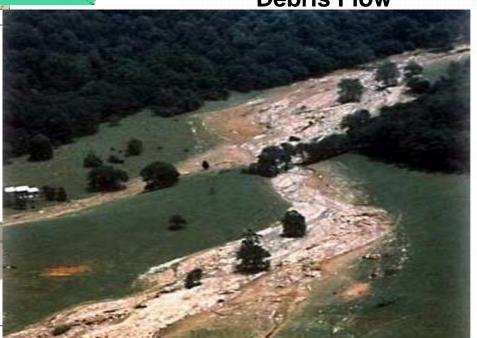

ce of fallen material (rock) at base slope

# General evidence of fallen block and/or boulders (rock) at base slope

# Failure affecting more than one berm but not whole slope

# Failure extending height of slope

# Cracks on embankment crest, road uneffected, no subsidence, no other evidence of failure



# Arcuate cracks on road and/or depression less than 10cm- Otherwise no mass movement evident.

# Slope failure with arcuate cracks on road and/or depression less than

# 2007/01/15

### Slope failure with extensive arcuate cracks on road and/or depression greater than 10cm



#### Toppling/Wedge/Planar/Rockfall



#### **Rotational/Translational/Slump**





**Translational** 

Original position Slumped mass Slump

#### **Circular/Mud Flow/Debris Flow**



Circular

**Debris Flow** 





#### **Creep/Subsidence**



Layered bedrock bending down slope

#### **Subsidence**



# Passable(only minor clearing work

### requiered)



# Passable but required immediate remedial work







## Passable only after clearing/remedial work



# <u>Closed until completion of major</u> <u>clearing remedial work</u>





Road, built up area (e:g. indoor car-park, building, mosque,church, temple, manned subtation, sewerage, treatment plant, railway, flyover,subway, reservoir, construction site,)

#### Densely used open space and public waiting area(e:g playground,

open car park, picnic area)



#### Lightly used open – air recreation area, non-dangerous good storage area, intensive agricultural area, golf course



#### No facilities present or remote area(e:g jungle, plantation, forest