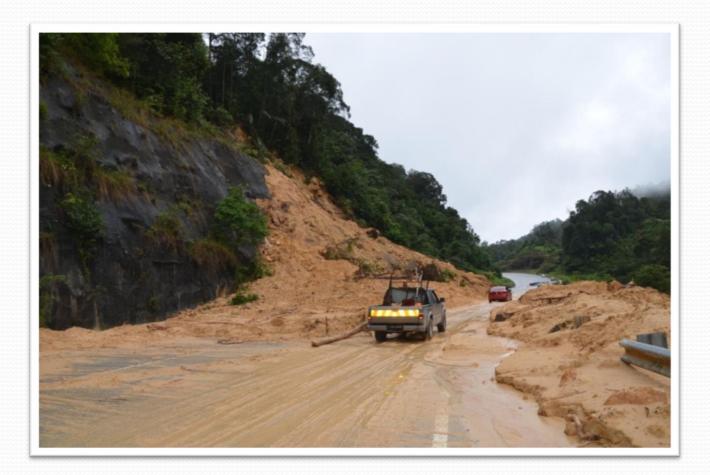

# Passable(only minor clearing work

### requiered)

# Passable but required immediate remedial work

## Passable only after clearing/remedial work