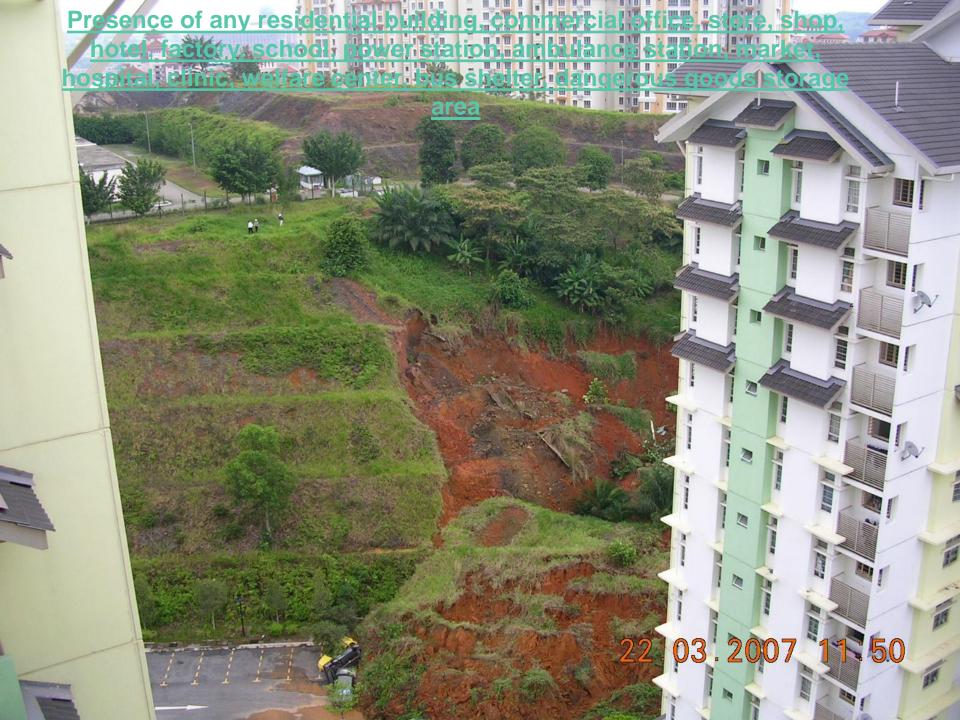

# <u>Closed until completion of major</u> <u>clearing remedial work</u>

Road, built up area (e:g. indoor car-park, building, mosque,church, temple, manned subtation, sewerage, treatment plant, railway, flyover,subway, reservoir, construction site,)