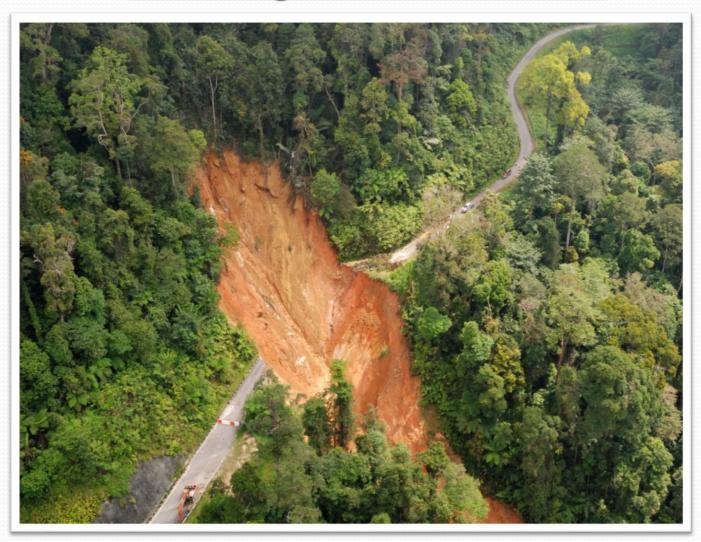

# Failure extending height of slope

### Slope failure with extensive arcuate cracks on road and/or depression greater than 10cm