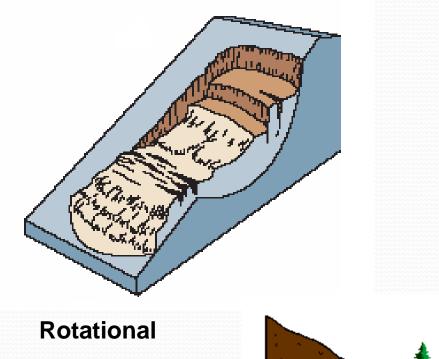

#### **Rotational/Translational/Slump**

**Translational** 

Original position Slumped mass Slump