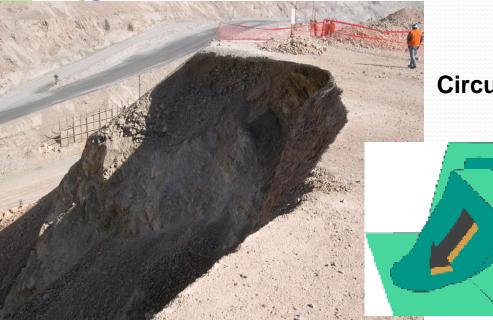

cial loosening, localised evidence of fallen material (rock) at base slope

# General evidence of fallen block and/or boulders (rock) at base slope

# Failure affecting more than one berm but not whole slope

# Failure extending height of slope

# Cracks on embankment crest, road uneffected, no subsidence, no other evidence of failure



# Arcuate cracks on road and/or depression less than 10cm- Otherwise no mass movement evident.

# Slope failure with arcuate cracks on road and/or depression less than

# 2007/01/15

### Slope failure with extensive arcuate cracks on road and/or depression greater than 10cm



#### Toppling/Wedge/Planar/Rockfall



#### **Rotational/Translational/Slump**





**Translational** 

Original position Slumped mass Slump

#### **Circular/Mud Flow/Debris Flow**



Circular

**Debris Flow** 





#### **Creep/Subsidence**



Layered bedrock bending down slope

#### **Subsidence**



# Passable(only minor clearing work

### requiered)



# Passable but required immediate remedial work







## Passable only after clearing/remedial work



# <u>Closed until completion of major</u> <u>clearing remedial work</u>





Road, built up area (e:g. indoor car-park, building, mosque,church, temple, manned subtation, sewerage, treatment plant, railway, flyover,subway, reservoir, construction site,)

#### Densely used open space and public waiting area(e:g playground,

open car park, picnic area)



#### Lightly used open – air recreation area, non-dangerous good storage area, intensive agricultural area, golf course



#### No facilities present or remote are