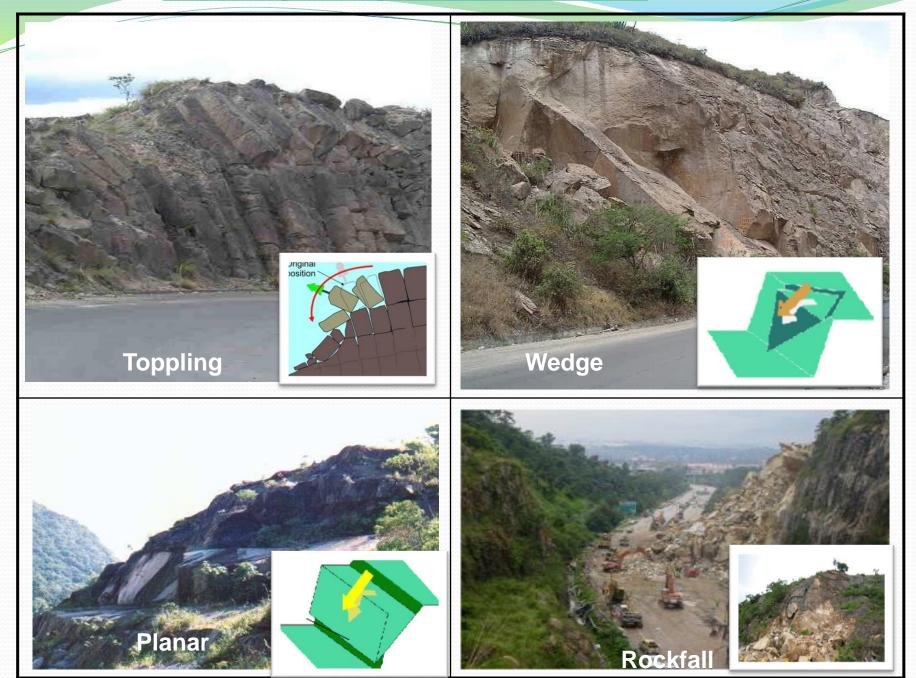

# Minor Shallow Failure(<5m length)

# Localised surficial loosening, localised evidence of fallen material (rock) at base slope

# General evidence of fallen block and/or boulders (rock) at base slope

# Failure affecting more than one berm but not whole slope

# Failure extending height of slope

# Cracks on embankment crest, road uneffected, no subsidence, no other evidence of failure



# Arcuate cracks on road and/or depression less than 10cm- Otherwise no mass movement evident.

# Slope failure with arcuate cracks on road and/or depression less than

# 2007/01/15

### Slope failure with extensive arcuate cracks on road and/or depression greater than 10cm



#### Toppling/Wedge/Planar/Rockfall



#### **Rotational/Translational/Slump**





**Translational** 

Original position Slumped mass Slump

#### **Circular/Mud Flow/Debris Flow**



Circular

**Debris Flow** 





#### **Creep/Subsidence**



Layered bedrock bending down slope

#### **Subsidence**



# Passable(only minor clearing work

### requiered)



# Passable but required immediate remedial work







## Passable only after clearing/remedial work



# <u>Closed until completion of major</u> <u>clearing remedial work</u>





Road, built up area (e:g. indoor car-park, building, mosque,church, temple, manned subtation, sewerage, treatment plant, railway, flyover,subway, reservoir, construction site,)

#### Densely used open space and public waiting area(e:g playground,

open car park, picnic area)



#### Lightly used