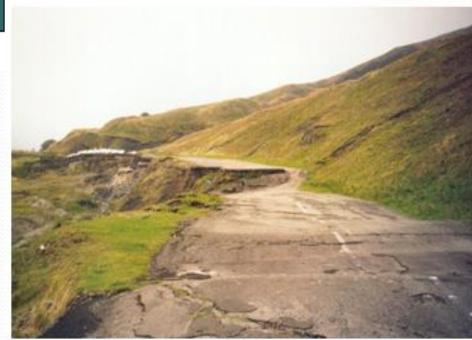

# Cracks on embankment crest, road uneffected, no subsidence, no other evidence of failure

# Arcuate cracks on road and/or depression less than 10cm- Otherwise no mass movement evident.

# Slope failure with arcuate cracks on road and/or depression less than

### Slope failure with extensive arcuate cracks on road and/or depression greater than 10cm