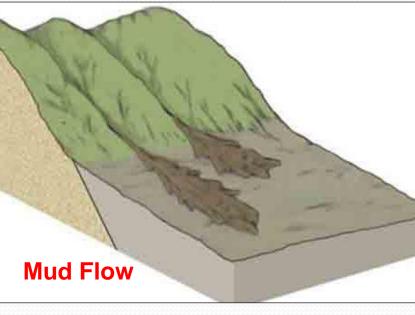

ence of fallen material (rock) at base slope

# General evidence of fallen block and/or boulders (rock) at base slope

# Failure affecting more than one berm but not whole slope

# Failure extending height of slope

# Cracks on embankment crest, road uneffected, no subsidence, no other evidence of failure



# Arcuate cracks on road and/or depression less than 10cm- Otherwise no mass movement evident.

# Slope failure with arcuate cracks on road and/or depression less than

# 2007/01/15

### Slope failure with extensive arcuate cracks on road and/or depression greater than 10cm



#### Toppling/Wedge/Planar/Rockfall



#### **Rotational/Translational/Slump**





**Translational** 

Original position Slumped mass Slump

#### **Circular/Mud Flow/Debris Flow**



Circular

**Debris Flow** 





#### **Creep/Subsidence**



Layered bedrock bending down slope

#### **Subsidence**



# Passable(only minor clearing work

### requiered)



# Passable but required immediate remedial work







## Passable only after clearing/remedial work



# <u>Closed until completion of major</u> <u>clearing remedial work</u>





Road, built up area (e:g. indoor car-park, building, mosque,church, temple, manned subtation, sewerage, treatment plant, railway, flyover,subway, reservoir, construction site,)

#### Densely used open space and public waiting area(e:g playground,

open car park, picnic area)



#### Lightly used open – air recreation area, non-dangerous good storage area, intensive agricultural area, golf course



#### No facilities present or remote area(e:g jungle, plantation, fore