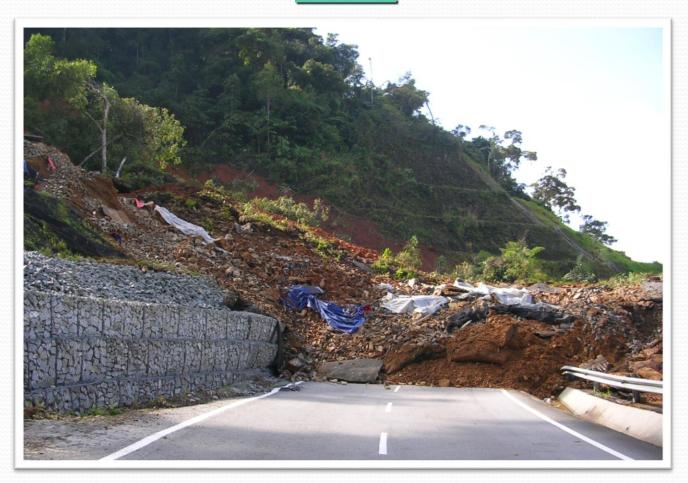

# <u>Closed until completion of major</u> <u>clearing remedial work</u>

Road, built up area (e:g. indoor car-park, building, mosque,church, temple, manned subtation, sewerage, treatment plant, railway, flyover,subway, reservoir, construction site,)