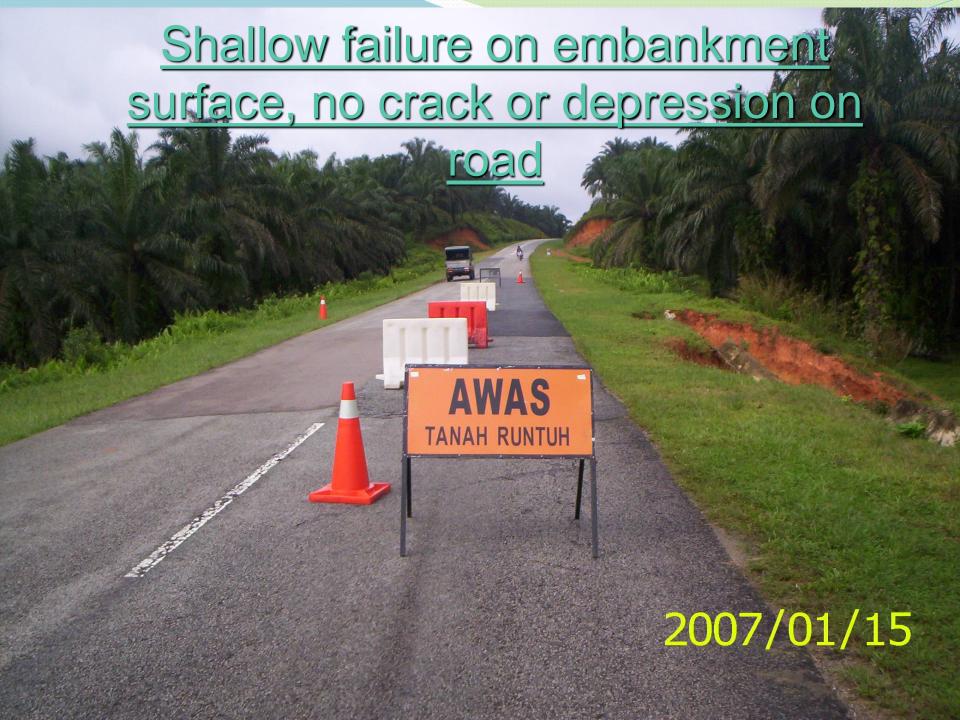

# Cracks on embankment crest, road uneffected, no subsidence, no other evidence of failure

# 2007/01/15