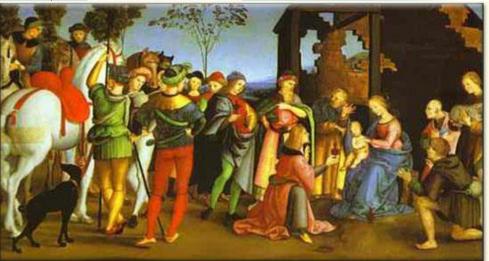

# **TEORI WARNA**

Adoration of the Magi, Lorenzo Monaco, c. 1422.

Adoration of the Magi (from the predella of the Coronation of the Virgin), Raphael, 1503-1504.