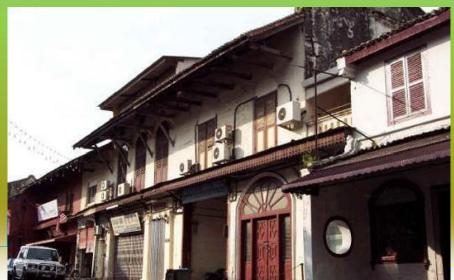

# VARNA & WARISAN

Chinese and Neo Classical architecture styles and enhanced by the colour scheme and decoration of the façade treatment of the building

Malacca oldest dwellings or houses dating back to the 17<sup>th</sup> Century