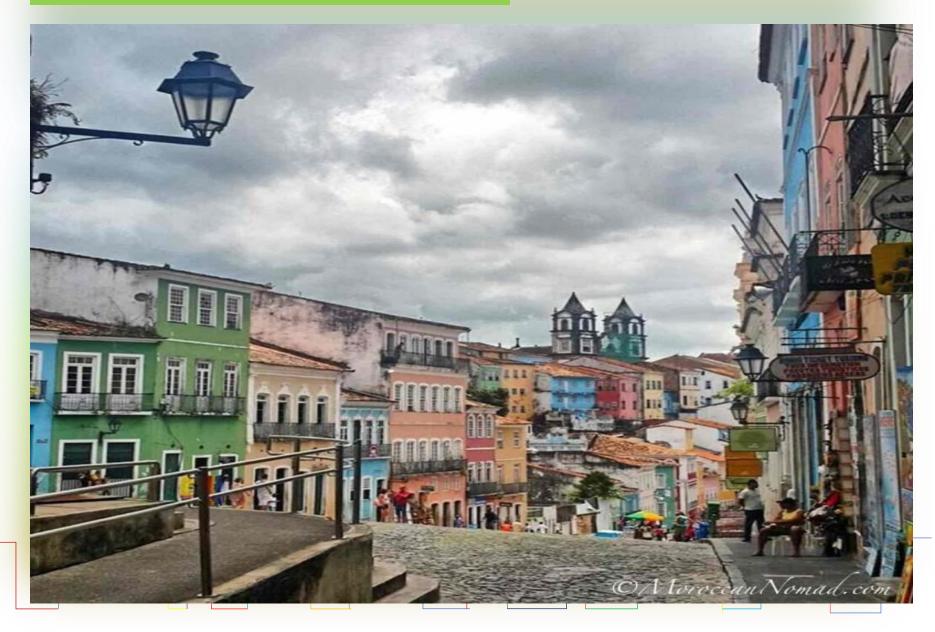

#### DESCRIPTION

Painting schemes should be harmonious and add to the environment rather than detract from and be injurious to the streetscape. In the case of a listed building, painting the facade can be a material alteration which affects its character if it obliterates features of interest or alters the proportions or balance of the building e.g. painting over face brickwork, timbering, lettering or other details of architectural or historic importance. Cream painted rendered houses with white or of-white painted details and

windows

pale colours for exterior walls and woodwork may also be acceptable if

selected from specialist paint ranges.

### island in the Venetian Lagoon.





# **Canadian province of Newfoundland and Labrador**





### Pelourinho in Salvador de Bahia, Brazil



**PEMILIHAN WARNA** 

### Jalan Tunku Abdul Rahman

# WARNA, WARISAN KL





### PEDESTRIAN





WARNA, WARISAN KL



### **STREET FURNITURE**

# WARNA, WARISAN KL







### **DBKL CONSERVATION GUIDELINES**

# KAJIAN WARNA ,WARISAN KL

| KEY ELEMENI      | DESCRIPTION                                                                                                                                                                                                                                                                                                                                                                                                                                                      |
|------------------|---------------------------------------------------------------------