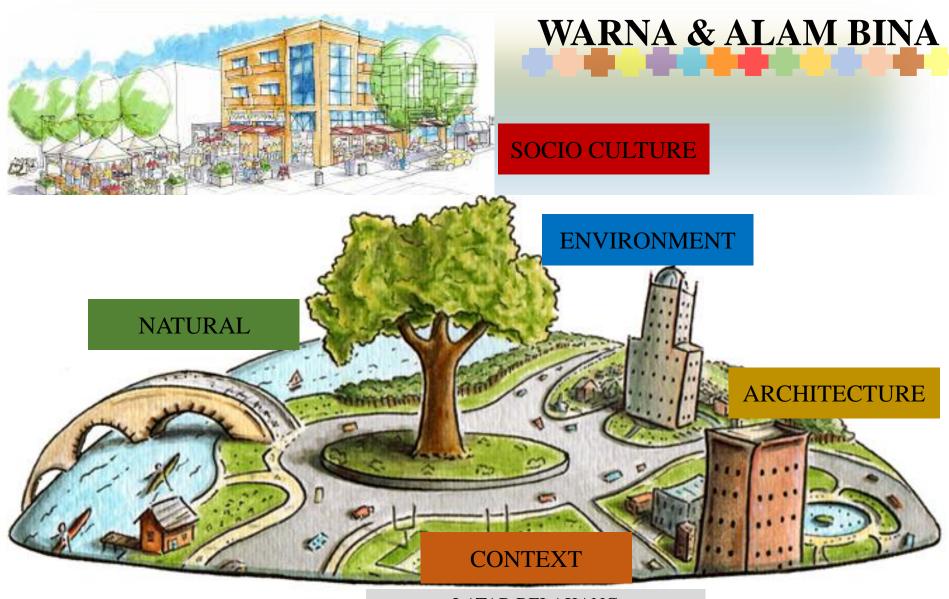

LATAR BELAKANG PENCAHAYAAN JARAK ANTARA OBJEK ESTETIK/FASAD/RUPA BENTUK OBJEK

# WARNA & SENIBINA

M.Lancester (1996) in his colour guidelines below:

| Categories     | Description                                                                     |  |  |
|----------------|---------------------------------------------------------------------------------|--|--|
| Colour         | • To formulate a colour policy it is necessary to make detailed analyses of     |  |  |
| assessment     | both target and background                                                      |  |  |
|                | • Several methods of recording colour information.JP Lenclos prefers            |  |  |
|                | sketches with coloured pencils by actual material sample; rock, soil, building  |  |  |
|                | materials, flakes of paint and specimens of vegetation                          |  |  |
|                | • Measurements of reflection by photometer, hues and chromes using colour       |  |  |
|                | swatches.                                                                       |  |  |
| Colour options | • A surface colour depends on surface material such as cladding material and on |  |  |
|                | applied paint.                                                                  |  |  |
|                | Choice of materials limiting the choice of colours                              |  |  |
|                | • Colour option should be drawn up with the details of materials and colour     |  |  |
|                | references                                                                      |  |  |
|                | • The lightness or reflectivity of the city and building context                |  |  |
| Colour         | <ul> <li>Hue by direct comparison with colour chips.</li> </ul>                 |  |  |
| measurement    | <ul> <li>Saturations</li> </ul>                                                 |  |  |