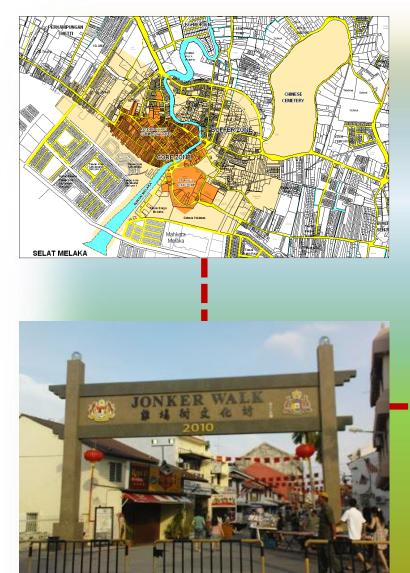

# Malacca Historical Town

### TAPAK WARISAN DUNIA, JULY 2008 (UNESCO)

### JONKER STREET/JALAN HANG JEBAT/JALAN ANTIK

### Malacca Historical Town