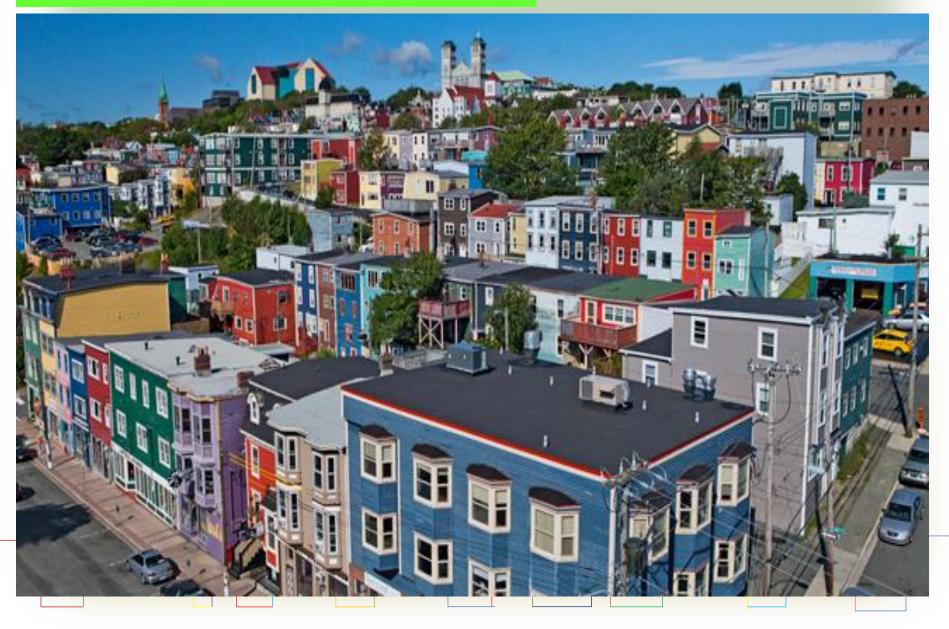

es**

# WARNA & WARISAN

#### KEY ELEMENT





#### DESCRIPTION

Painting schemes should be harmonious and add to the environment rather than detract from and be injurious to the streetscape. In the case of a listed building, painting the facade can be a material alteration which affects its character if it obliterates features of interest or alters the proportions or balance of the building e.g. painting over face brickwork, timbering, lettering or other details of architectural or historic importance. Cream painted rendered houses with white or of-white painted details and

windows

pale colours for exterior walls and woodwork may also be acceptable if

selected from specialist paint ranges.

### island in the Venetian Lagoon.





# **Canadian province of Newfoundland and Labrador**





### Pelourinho in Salvador de Bahia, Brazil



**PEMILIHAN WARNA** 

### Jalan Tunku Abdul Rahman

# WARNA, WARISAN KL





### PEDESTRIAN





WARNA, WARISAN KL



### **STREET FURNITURE**

# WARNA, WARISAN KL







### **DBKL CONSERVATION GUIDELINES**

# KAJIAN WARNA ,WARISAN KL

| KEY ELEMENI      | DESCRIPTION                                                                                                                                                                                                                                                                                                                                                                                                                                                      |
|------------------|----------------------