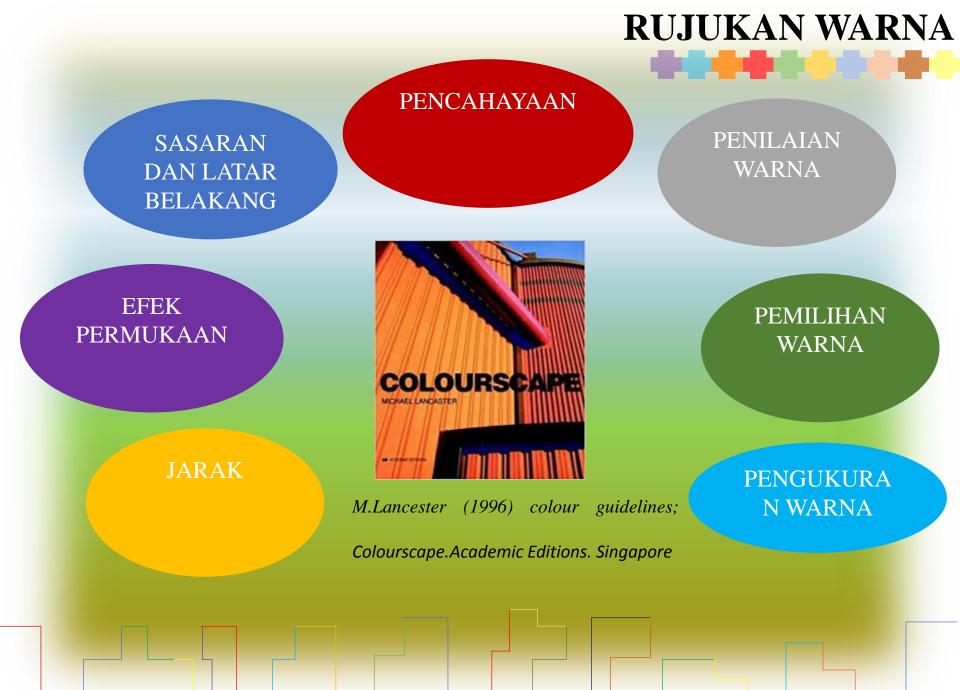

LATAR BELAKANG PENCAHAYAAN JARAK ANTARA OBJEK ESTETIK/FASAD/RUPA BENTUK OBJEK

# WARNA & SENIBINA

M.Lancester (1996) in his colour guidelines below:

| Categories     | Description                                                                     |  |  |
|----------------|---------------------------------------------------------------------------------|--|--|
| Colour         | • To formulate a colour policy it is necessary to make detailed analyses of     |  |  |
| assessment     | both target and background                                                      |  |  |
|                | • Several methods of recording colour information.JP Lenclos prefers            |  |  |
|                | sketches with coloured pencils by actual material sample; rock, soil, building  |  |  |
|                | materials, flakes of paint and specimens of vegetation                          |  |  |
|                | • Measurements of reflection by photometer, hues and chromes using colour       |  |  |
|                | swatches.                                                                       |  |  |
| Colour options | • A surface colour depends on surface material such as cladding material and on |  |  |
|                | applied paint.                                                                  |  |  |
|                | Choice of materials limiting the choice of colours                              |  |  |
|                | • Colour option should be drawn up with the details of materials and colour     |  |  |
|                | references                                                                      |  |  |
|                | • The lightness or reflectivity of the city and building context                |  |  |
| Colour         | <ul> <li>Hue by direct comparison with colour chips.</li> </ul>                 |  |  |
| measurement    | <ul> <li>Saturations</li> </ul>                                                 |  |  |