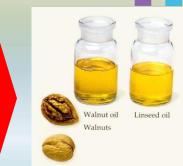

<br>LIGHTER COLOUR                                  |        |  |  |
| COMPLEMENTARY           | Based on hues directly opposite each other<br>on colour wheel Examples are red and<br>blue-green.<br>HUE + OPPOSITE HUE = WARM<br>AND COOL COLOUR                                    |        |  |  |
| SPLIT<br>COMPLEMENTARY  | consists of one <u>colour</u> and the two tones<br>adjoining its complementary <u>colour</u> .<br>1 COLOUR X<br>2(HUE+VALUE+ <u>SATURATION)=</u> 3<br>DIFFERENT COLOURS              |        |  |  |
| DOUBLE<br>COMPLEMENTARY | the use of two closely related hues and their<br>complements. Eg: yellow-blue & yellow-<br>purple<br>$[BLUE \rightarrow HUES] + [PURPLE \rightarrow HUE]$                            |        |  |  |

### From Egg Tempera to Oil

# **TEORI WARNA**











Adoration of the Magi, Lorenzo Monaco, c. 1422.



Adoration of the Magi (from the predella of the Coronation of the Virgin), Raphael, 1503-1504.



# **TEORI WARNA**

| COLOURS | CATEGORIES                                           | SYMBOL                                                                                                                     |  |
|---------|------------------------------------------------------|----------------------------------------------------------------------------------------------------------------------------|--|
| Red     |                                                      | Luck, celebration, summoning, success,<br>triumph, purity, mourning, communism,<br>excitement, danger, love, passion, stop |  |
| Blue    | Cherokees, Iran, Western