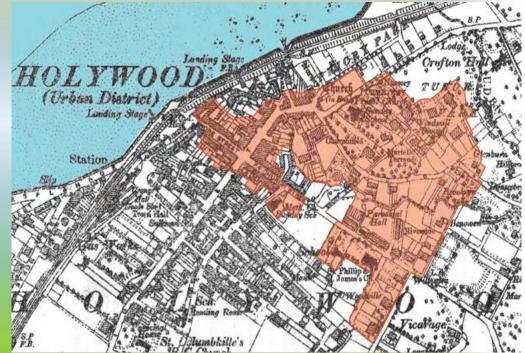

### **Hollywood Conservation Areas**

### **Hollywood Conservation Areas**

View of shophouses along Hollywood street area

1985 National Register of Historic Place decided to protect the neighbourhood's residential building by listed them in because they believe on the significance of Hollywood's past would always be a part of its future.