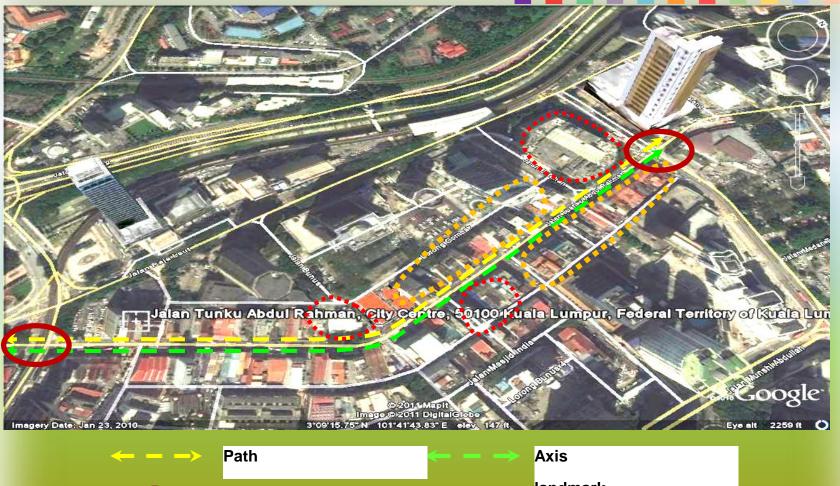

ronment rather than detract from and be injurious to the streetscape. In the case of a listed building, painting the facade can be a material alteration which affects its character if it obliterates features of interest or alters the proportions or balance of the building e.g. painting over face brickwork, timbering, lettering or other details of architectural or historic importance. Cream painted rendered houses with white or of-white painted details and

windows

pale colours for exterior walls and woodwork may also be acceptable if

selected from specialist paint ranges.

### island in the Venetian Lagoon.





# **Canadian province of Newfoundland and Labrador**





### Pelourinho in Salvador de Bahia, Brazil



**PEMILIHAN WARNA** 

### Jalan Tunku Abdul Rahman

# WARNA, WARISAN KL





### PEDESTRIAN





WARNA, WARISAN KL



### **STREET FURNITURE**

# WARNA, WARISAN KL







### **DBKL CONSERVATION GUIDELINES**

# KAJIAN WARNA ,WARISAN KL

| KEY ELEMENI      | DESCRIPTION                                                                                                                                                                                                                                                                                                                                                                                                                                                      |
|------------------|------------------------------------------------------------------------------------------------------------------------------------------------