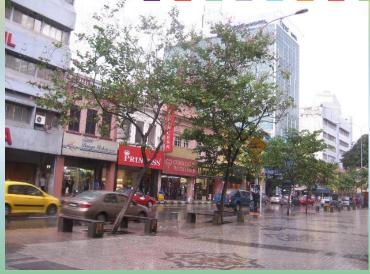

building, painting the facade can be a material alteration which affects its character if it obliterates features of interest or alters the proportions or balance of the building e.g. painting over face brickwork, timbering, lettering or other details of architectural or historic importance. Cream painted rendered houses with white or of-white painted details and

windows

pale colours for exterior walls and woodwork may also be acceptable if

selected from specialist paint ranges.

### island in the Venetian Lagoon.





# **Canadian province of Newfoundland and Labrador**





### Pelourinho in Salvador de Bahia, Brazil



**PEMILIHAN WARNA** 

### Jalan Tunku Abdul Rahman

# WARNA, WARISAN KL





### PEDESTRIAN





WARNA, WARISAN KL



### **STREET FURNITURE**

# WARNA, WARISAN KL







### **DBKL CONSERVATION GUIDELINES**

# KAJIAN WARNA ,WARISAN KL

| KEY ELEMENI      | DESCRIPTION                                                                                                                                                                                                                                                                                                                                                                                                                                                      |
|------------------|----------------------------------------------------------------------------------------------------------------------------------------------------------------------------------------------------------------------------------------------