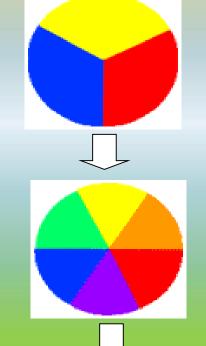

#### **PRIMARY COLORS**

Red, yellow and blue

#### SECONDARY COLORS

Green, orange and purple

(mixing from primary colours)

#### **TERTIARY COLORS**

Yellow-orange, red-orange, redpurple, blue-purple, blue-green and yellow-green.(mixing from primary and secondary colours)