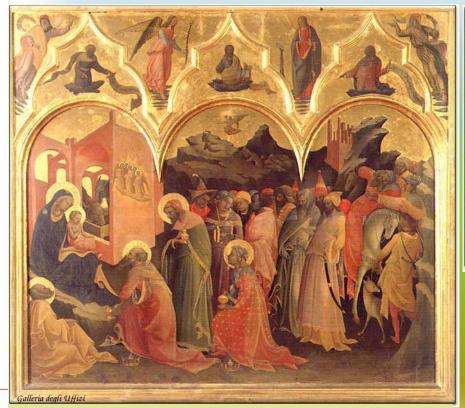

# **TEORI WARNA**

Adoration of the Magi, Lorenzo Monaco, c. 1422.

Adoration of the Magi (from the predella of the Coronation of the Virgin), Raphael, 1503-1504.