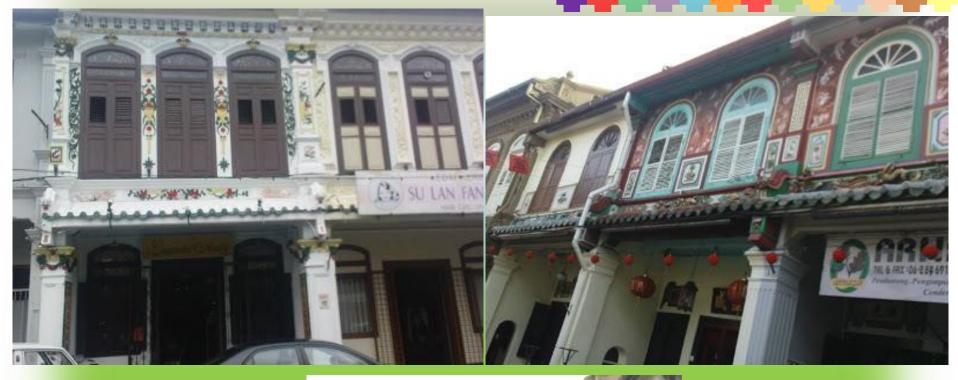

# VARNA & WARISAN

Chinese and Neo Classical architecture styles and enhanced by the colour scheme and decoration of the façade treatment of the building

Malacca oldest dwellings or houses dating back to the 17<sup>th</sup> Century