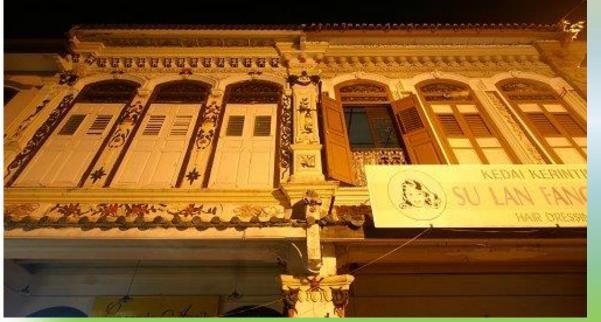

# VARNA & WARISAN

Chinese and Neo Classical architecture styles and enhanced by the colour scheme and decoration of the façade treatment of the building

Malacca oldest dwellings or houses dating back to the 17<sup>th</sup> Century