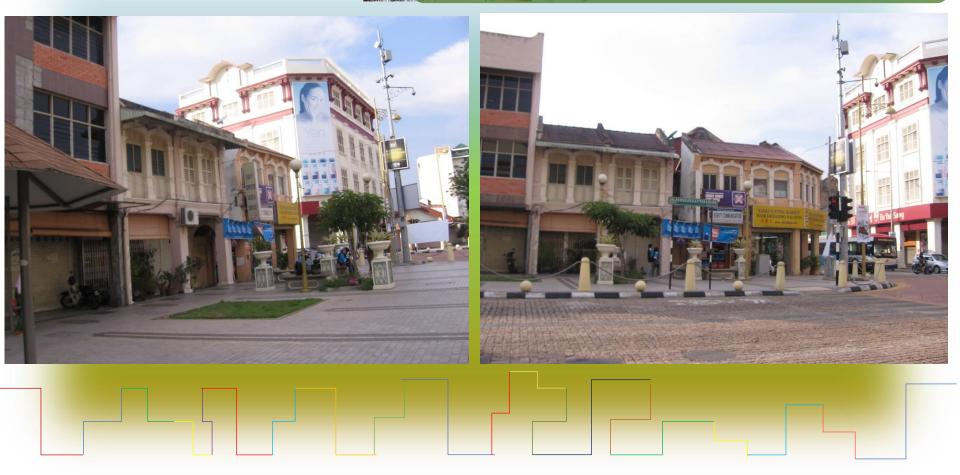

# Malacca Historical Town

### TAPAK WARISAN DUNIA, JULY 2008 (UNESCO)

### JONKER STREET/JALAN HANG JEBAT/JALAN ANTIK

### Malacca Historical Town