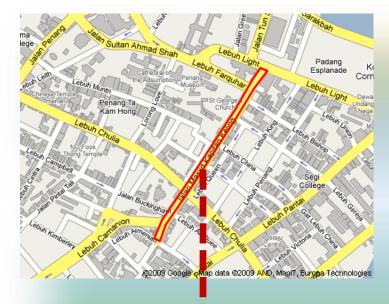

### WARNA & WARISAN

CONSERVATION AREA

Georgetown Historical Town, Penang

**Malacca Historical Towns** 

Singapore Conservation Area

Hollywood Conservation Areas

Jalan Tunku Abdul Rahman

GEORGETOWN HISTORICAL TOWN, PENANG

# WARNA & WARISAN

### GEORGETOWN HISTORICAL TOWN, PENANG