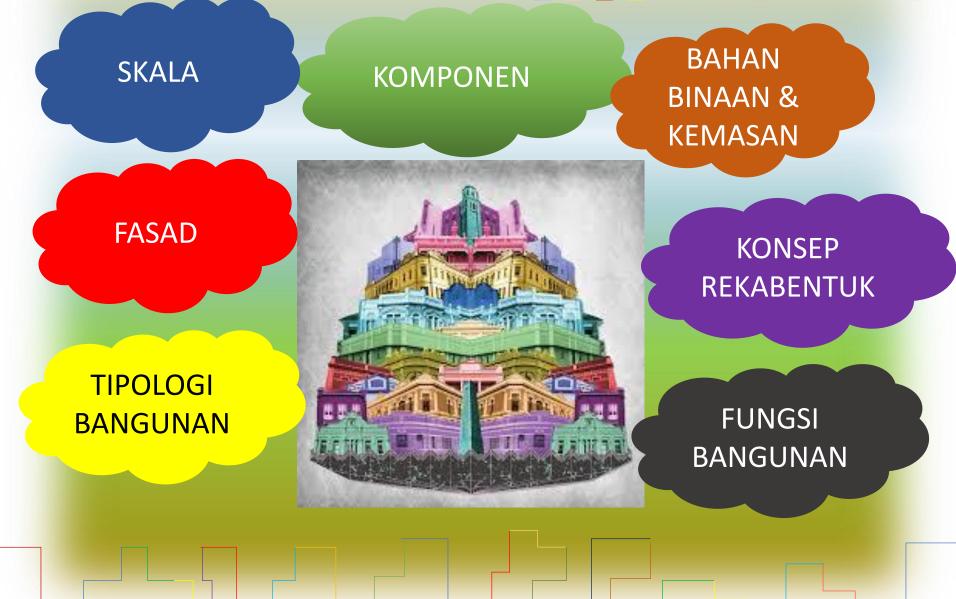

# KAJIAN WARNA ,WARISAN KL

| KEY ELEMENI      | DESCRIPTION                                                                                                                                                                                                                                                                                                                                                                                                                                                      |
|------------------|------------------------------------------------------------------------------------------------------------------------------------------------------------------------------------------------------------------------------------------------------------------------------------------------------------------------------------------------------------------------------------------------------------------------------------------------------------------|
| FACADE           | Façade should retain in the original shape. No additional or demolition of architectural element, scale and façade integrity allow in repairing work. The façade should be integrated in redevelopment proposal. No free standing façade were allowed. Shophouses facades should be avoided from using criteria of monotonous and repetitive. Intermediate element should be used. The use of glass as a façade should less than solid material to each surface. |
| COMPONENT        | Window, parapet wall and decoration motive to be repaired and replaced with original or similar material to maintain the uniformity. Window wood frame is part of old building character. It should be fixed and replaced. Others material will be considered with appropriate design.                                                                                                                                                                           |
| MATERIAL         | Construction material used should be appropriate with original building such as clay roofing tiles, mortar, plaster<br>and whitewash, pigments and natural pigments. Original colours to be used as close with the original.<br>To maintain and restore original material and finishes. Alteration to façade should match existing materials                                                                                                                     |
| SIGNAGES         | Space for signages board shall be provided and prepared so it is impair views and within of asthetic values of particular building.                                                                                                                                                                                                                                                                                                                              |
| COLOUR<br>SCHEME | To painted rendered brickwork or fair faced brickwork to match existing adjacent heritage buildings.<br>To identify building that need packed, replace and repaint zinc roof tiles before deliver the letter ask for the<br>collaboration of colour scheme proposal to the owner. Paint company and zinc roof tiles need to collaborate with<br>them with a reasonable price.                                                                                    |