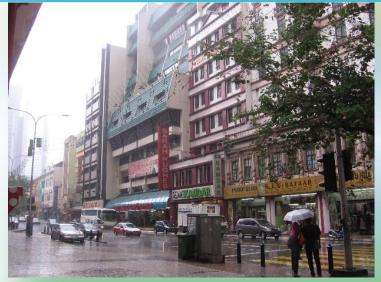

d building, painting the facade can be a material alteration which affects its character if it obliterates features of interest or alters the proportions or balance of the building e.g. painting over face brickwork, timbering, lettering or other details of architectural or historic importance. Cream painted rendered houses with white or of-white painted details and

windows

pale colours for exterior walls and woodwork may also be acceptable if

selected from specialist paint ranges.

### island in the Venetian Lagoon.





# **Canadian province of Newfoundland and Labrador**





### Pelourinho in Salvador de Bahia, Brazil



**PEMILIHAN WARNA** 

### Jalan Tunku Abdul Rahman

# WARNA, WARISAN KL





### PEDESTRIAN





WARNA, WARISAN KL



### **STREET FURNITURE**

# WARNA, WARISAN KL







### **DBKL CONSERVATION GUIDELINES**

# KAJIAN WARNA ,WARISAN KL

| KEY ELEMENI      | DESCRIPTION                                                                                                                                                                                                                                                                                                                                                                                                                                                      |
|------------------|--------------------------------------------------------------------------------------------------------------------------------------------------------------------------------------------------------------------------------------------