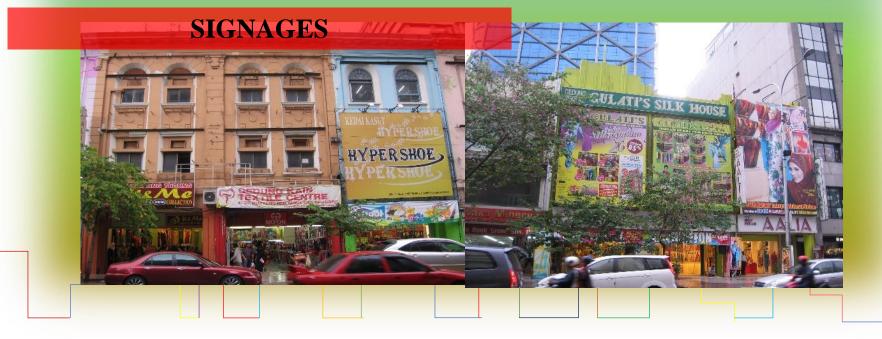

### **SIGNAGES**

The similar colour usage of façade and pedestrian tiles enhance character of British through the mix of

colour pastel and bright usage was controlled by the percentage.