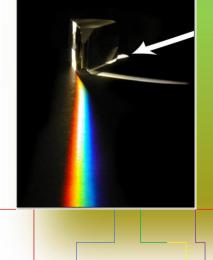

# RONA-RONA WARISAN

### NUR FISYA BINTI FISHOL HAMDI

### **BAHAGIAN REKABENTUK FASILITI BANGUNAN AM 3**

### KUMPULAN KEPAKARAN KONSERVASI CAWANGAN ARKITEK, JKR

### MSC. IN HERITAGE AND CONSERVATION MANAGEMENT

AG /N 376

**ICOMOS A0014** 





# Sir Isaac Newton



#### **PRIMARY COLORS**

Red, yellow and blue

#### SECONDARY COLORS

Green, orange and purple

(mixing from primary colours)



#### **TERTIARY COLORS**

Yellow-orange, red-orange, redpurple, blue-purple, blue-green and yellow-green.(mixing from primary and secondary colours)

# **TEORI WARNA**



January 6, 1858 – June 28, 1918) was an American painter, teacher of art, and the inventor of the Munsell color system.

| SCHEMES                 | DESCRIPTIONS                                                                                                                                                                         | IMAGES |  |  |
|-------------------------|--------------------------------------------------------------------------------------------------------------------------------------------------------------------------------------|--------|--|--|
| MONOCHROMATIC           | Based on one hue varied in