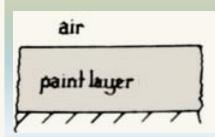

=<br>LIGHTER COLOUR                                  |        |  |  |
| COMPLEMENTARY           | Based on hues directly opposite each other<br>on colour wheel Examples are red and<br>blue-green.<br>HUE + OPPOSITE HUE = WARM<br>AND COOL COLOUR                                    |        |  |  |
| SPLIT<br>COMPLEMENTARY  | consists of one <u>colour</u> and the two tones<br>adjoining its complementary <u>colour</u> .<br>1 COLOUR X<br>2(HUE+VALUE+ <u>SATURATION)=</u> 3<br>DIFFERENT COLOURS              |        |  |  |
| DOUBLE<br>COMPLEMENTARY | the use of two closely related hues and their<br>complements. Eg: yellow-blue & yellow-<br>purple<br>$[BLUE \rightarrow HUES] + [PURPLE \rightarrow HUE]$                            |        |  |  |

### From Egg Tempera to Oil

# **TEORI WARNA**











Adoration of the Magi, Lorenzo Monaco, c. 1422.



Adoration of the Magi (from the predella of the Coronation of the Virgin), Raphael, 1503-1504.



# **TEORI WARNA**

| COLOURS | CATEGORIES                                           | SYMBOL                                                                                                                     |  |
|---------|------------------------------------------------------|----------------------------------------------------------------------------------------------------------------------------|--|
| Red     |                                                      | Luck, celebration, summoning, success,<br>triumph, purity, mourning, communism,<br>excitement, danger, love, passion, stop |  |
| Blue    | Cherokees, Iran, Western