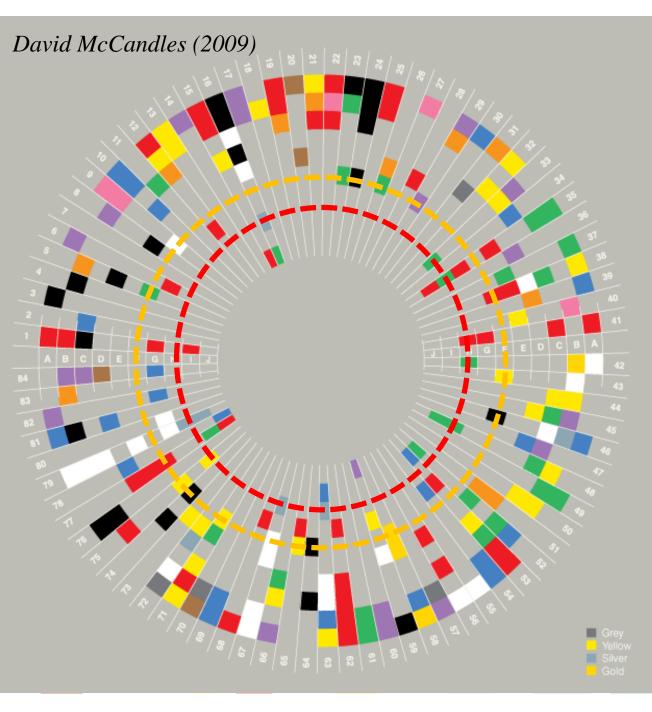

Warna sari pagi mendamaikan hati Tergambar indah suasana di jiwa.

D:\NURFISYA\PERSONAL\ENTERTAINMENT\SONGS

|   |                                  | Japanese                                                                                                                                                                                                                                                                                                                                                                                                                                                                                                                                                                                                                                                                                                                       | 1 |
|---|----------------------------------|--------------------------------------------------------------------------------------------------------------------------------------------------------------------------------------------------------------------------------------------------------------------------------------------------------------------------------------------------------------------------------------------------------------------------------------------------------------------------------------------------------------------------------------------------------------------------------------------------------------------------------------------------------------------------------------------------------------------------------|---|
|   | A<br>B<br>C<br>D<br>E            | Hindu                                                                                                                                                                                                                                                                                                                                                                                                                                                                                                                                                                                                                                                                                                                          | 1 |
|   | D                                | Native American                                                                                                                                                                                                                                                                                                                                                                                                                                                                                                                                                                                                                                                                                                                | • |
|   |                                  | Chinese                                                                                                                                                                                                                                                                                                                                                                                                                                                                                                                                                                                                                                                                                                                        |   |
|   |                                  |                                                                                                                                                                                                                                                                                                                                                                                                                                                                                                                                                                                                                                                                                                                                |   |
|   |                                  |                                                                                                                                                                                                                                                                                                                                                                                                                                                                                                                                                                                                                                                                                                                                |   |
|   |                                  |                                                                                                                                                                                                                                                                                                                                                                                                                                                                                                                                                                                                                                                                                                                                |   |
|   |                                  | Anger 4                                                                                                                                                                                                                                                                                                                                                                                                                                                                                                                                                                                                                                                                                                                        |   |
|   |                                  | Art / Creativity 4                                                                                                                                                                                                                                                                                                                                                                                                                                                                                                                                                                                                                                                                                                             |   |
|   |                                  |                                                                                                                                                                                                                                                                                                                                                                                                                                                                                                                                                                                                                                                                                                                                |   |
|   |                                  | Bad Luck 4<br>Balance 4<br>Beauty 4                                                                                                                                                                                                                                                                                                                                                                                                                                                                                                                                                                                                                                                                                            |   |
|   |                                  |                                                                                                                                                                                                                                                                                                                                                                                                                                                                                                                                                                                                                                                                                                                                |   |
|   |                                  | Beauty 4                                                                                                                                                                                                                                                                                                                                                                                                                                                                                                                                                                                                                                                                                                                       |   |
|   |                                  | Calm                                                                                                                                                                                                                                                                                                                                                                                                                                                                                                                                                                                                                                                                                                                           | 5 |
|   |                                  | Celebration 5                                                                                                                                                                                                                                                                                                                                                                                                                                                                                                                                                                                                                                                                                                                  |   |
|   |                                  | Children 5                                                                                                                                                                                                                                                                                                                                                                                                                                                                                                                                                                                                                                                                                                                     |   |
|   |                                  | Calm 4<br>Calm 4<br>Celebration 5<br>Children 5<br>Cold 5                                                                                                                                                                                                                                                                                                                                                                                                                                                                                                                                                                                                                                                                      |   |
|   | 11                               | Compassion 5                                                                                                                                                                                                                                                                                                                                                                                                                                                                                                                                                                                                                                                                                                                   |   |
|   | 12                               | Courage 5                                                                                                                                                                                                                                                                                                                                                                                                                                                                                                                                                                                                                                                                                                                      |   |
|   | 13                               | Cowardice 5                                                                                                                                                                                                                                                                                                                                                                                                                                                                                                                                                                                                                                                                                                                    |   |
|   | 14                               | Cruelty 5                                                                                                                                                                                                                                                                                                                                                                                                                                                                                                                                                                                                                                                                                                                      |   |
|   |                                  | Danger 5                                                                                                                                                                                                                                                                                                                                                                                                                                                                                                                                                                                                                                                                                                                       |   |
|   | 10<br>12<br>13<br>14<br>15<br>16 | Danger 5<br>Death 5                                                                                                                                                                                                                                                                                                                                                                                                                                                                                                                                                                                                                                                                                                            |   |
|   | 7                                | Decadence 5                                                                                                                                                                                                                                                                                                                                                                                                                                                                                                                                                                                                                                                                                                                    |   |
|   | 17<br>18                         | Decadence 5<br>Deceit 6                                                                                                                                                                                                                                                                                                                                                                                                                                                                                                                                                                                                                                                                                                        |   |
|   | 19                               | Desire 6                                                                                                                                                                                                                                                                                                                                                                                                                                                                                                                                                                                                                                                                                                                       |   |
|   |                                  | Desire 6<br>Earthy 6                                                                                                                                                                                                                                                                                                                                                                                                                                                                                                                                                                                                                                                                                                           |   |
|   | 20<br>21<br>22                   | Energy 6<br>Erotic 6                                                                                                                                                                                                                                                                                                                                                                                                                                                                                                                                                                                                                                                                                                           | 3 |
|   | 22                               |                                                                                                                                                                                                                                                                                                                                                                                                                                                                                                                                                                                                                                                                                                                                |   |
|   |                                  |                                                                                                                                                                                                                                                                                                                                                                                                                                                                                                                                                                                                                                                                                                                                |   |
|   |                                  |                                                                                                                                                                                                                                                                                                                                                                                                                                                                                                                                                                                                                                                                                                                                |   |
|   |                                  |                                                                                                                                                                                                                                                                                                                                                                                                                                                                                                                                                                                                                                                                                                                                |   |
|   |                                  |                                                                                                                                                                                                                                                                                                                                                                                                                                                                                                                                                                                                                                                                                                                                |   |
|   |                                  | Femininity 6<br>Fertility 7                                                                                                                                                                                                                                                                                                                                                                                                                                                                                                                                                                                                                                                                                                    |   |
|   |                                  | Fertility 7                                                                                                                                                                                                                                                                                                                                                                                                                                                                                                                                                                                                                                                                                                                    |   |
|   | 29                               |                                                                                                                                                                                                                                                                                                                                                                                                                                                                                                                                                                                                                                                                                                                                |   |
|   |                                  |                                                                                                                                                                                                                                                                                                                                                                                                                                                                                                                                                                                                                                                                                                                                |   |
|   |                                  |                                                                                                                                                                                                                                                                                                                                                                                                                                                                                                                                                                                                                                                                                                                                |   |
|   | 30<br>31<br>32<br>33             |                                                                                                                                                                                                                                                                                                                                                                                                                                                                                                                                                                                                                                                                                                                                |   |
|   | 33                               | God 7                                                                                                                                                                                                                                                                                                                                                                                                                                                                                                                                                                                                                                                                                                                          |   |
|   | 34<br>35                         | Gods 7                                                                                                                                                                                                                                                                                                                                                                                                                                                                                                                                                                                                                                                                                                                         |   |
|   | 35                               | Good Luck 7                                                                                                                                                                                                                                                                                                                                                                                                                                                                                                                                                                                                                                                                                                                    |   |
|   | 36<br>37                         | Art / Creativity 4<br>Authority 4<br>Bad Luck 4<br>Balance 4<br>Beauty 4<br>Calm 4<br>Celebration 5<br>Children 5<br>Cold 5<br>Compassion 5<br>Courage 5<br>Courage 5<br>Cowardice 5<br>Courage 5<br>Cowardice 5<br>Courage 5<br>Death 5<br>Decate 6<br>Earthy 6<br>Earthy 6<br>Earthy 6<br>Earthy 6<br>Earthy 6<br>Earthy 6<br>Earthy 6<br>Earthy 6<br>Excitement 6<br>Family 7<br>Freedom 7<br>Friendly 7<br>Freedom 7<br>Friendly 7<br>Friendly 7<br>For Friendly 7<br>For Friendly 7<br>For Friendly 7<br>Friendly 7<br>For Friendly 7<br>Friendly 7<br>For Friendly 7<br>Freedom 7<br>Friendly 7<br>For Friendly 7<br>For Friendly 7<br>Gods 7<br>Gods 7<br>Good Luck 7<br>Growth 7<br>Hanniness 6<br>Healing 8<br>Heat 8 |   |
|   | 37                               | Growth 7                                                                                                                                                                                                                                                                                                                                                                                                                                                                                                                                                                                                                                                                                                                       | 1 |
|   |                                  | Happiness d                                                                                                                                                                                                                                                                                                                                                                                                                                                                                                                                                                                                                                                                                                                    | l |
|   |                                  | Healing 8<br>Healthy 8                                                                                                                                                                                                                                                                                                                                                                                                                                                                                                                                                                                                                                                                                                         |   |
|   |                                  |                                                                                                                                                                                                                                                                                                                                                                                                                                                                                                                                                                                                                                                                                                                                |   |
|   | 41                               | Heat 8                                                                                                                                                                                                                                                                                                                                                                                                                                                                                                                                                                                                                                                                                                                         |   |
| - | 42                               | Heaven 8                                                                                                                                                                                                                                                                                                                                                                                                                                                                                                                                                                                                                                                                                                                       |   |
|   |                                  |                                                                                                                                                                                                                                                                                                                                                                                                                                                                                                                                                                                                                                                                                                                                |   |

| G                                                              | Eastern Europe                                                                                                 |
|----------------------------------------------------------------|----------------------------------------------------------------------------------------------------------------|
| H                                                              | Muslim                                                                                                         |
|                                                                | Amcan                                                                                                          |
|                                                                | Muslim<br>African<br>South Americar                                                                            |
|                                                                |                                                                                                                |
|                                                                |                                                                                                                |
|                                                                |                                                                                                                |
| 43<br>44<br>45                                                 | Holiness                                                                                                       |
| 44                                                             | Illness<br>Insight                                                                                             |
|                                                                | Insight                                                                                                        |
|                                                                | Intelligence                                                                                                   |
| 47                                                             | Intuition                                                                                                      |
| 48                                                             | Intelligence<br>Intuition<br>Religion                                                                          |
| 49<br>50<br>51<br>52<br>53<br>54<br>55<br>56<br>57<br>58<br>59 | Jealousy<br>Joy<br>Learning                                                                                    |
|                                                                |                                                                                                                |
|                                                                | Learning                                                                                                       |
|                                                                | Lite                                                                                                           |
|                                                                |                                                                                                                |
| 54                                                             | Loyalty                                                                                                        |
|                                                                | Luxury                                                                                                         |
|                                                                | Marriage                                                                                                       |
| 57                                                             | Modesty                                                                                                        |
|                                                                | Money                                                                                                          |
|                                                                | Love<br>Loyalty<br>Luxury<br>Marriage<br>Modesty<br>Money<br>Mourning<br>Mystery<br>Nature<br>Passion<br>Peace |
| 60<br>61<br>62<br>63                                           | Mystery                                                                                                        |
|                                                                |                                                                                                                |
|                                                                |                                                                                                                |
| 63                                                             | Peace                                                                                                          |
| 64                                                             |                                                                                                                |
|                                                                |                                                                                                                |
|                                                                | Personal power                                                                                                 |
| 65<br>66<br>67<br>00                                           | Power<br>Personal power<br>Purity                                                                              |
|                                                                | Radicalism                                                                                                     |
|                                                                |                                                                                                                |
|                                                                |                                                                                                                |
| 71                                                             |                                                                                                                |
| 72                                                             | Respect                                                                                                        |
| 73                                                             |                                                                                                                |
| 72<br>73<br>74                                                 | Royalty<br>Self-cultivation<br>Strength                                                                        |
|                                                                | Strength                                                                                                       |
|                                                                |                                                                                                                |
|                                                                |                                                                                                                |
|                                                                |                                                                                                                |
| 79                                                             | Style<br>Success<br>Trouble<br>Truce                                                                           |
| 80                                                             | Trust<br>Unhappiness                                                                                           |
|                                                                |                                                                                                                |
|                                                                | Virtue                                                                                                         |
| 83                                                             |                                                                                                                |
|                                                                |                                                                                                                |