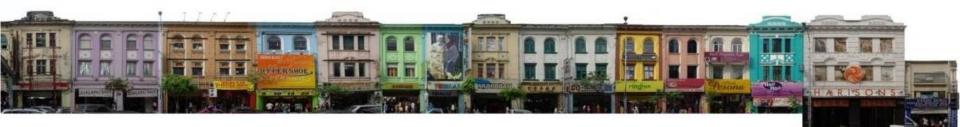

| COLOURS |  |
|---------------------------------------|---------|--|
| Basic colour for old building will be |         |  |
| Beige                                 |         |  |
| Basic colour for multistoreys         |         |  |
| building will be in white and         |         |  |
| offwhite                              |         |  |
| Pastel colour will be used for main   |         |  |
| façade and component such as          |         |  |
| column, beam, carving and             |         |  |
| decoration                            |         |  |
| Bright and dark of earth colour will  |         |  |
| be used for frame and window          |         |  |
| louvers for old building              |         |  |
|                                       |         |  |

+++



The existing condition of the case study row of heritage shophouses (June 2010)



The proposed colour scheme for the case study row of heritage shophouses(May 2011)