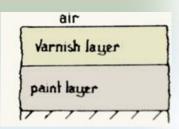

r>LIGHTER COLOUR                                  |        |  |  |
| COMPLEMENTARY           | Based on hues directly opposite each other<br>on colour wheel Examples are red and<br>blue-green.<br>HUE + OPPOSITE HUE = WARM<br>AND COOL COLOUR                                    |        |  |  |
| SPLIT<br>COMPLEMENTARY  | consists of one <u>colour</u> and the two tones<br>adjoining its complementary <u>colour</u> .<br>1 COLOUR X<br>2(HUE+VALUE+ <u>SATURATION)=</u> 3<br>DIFFERENT COLOURS              |        |  |  |
| DOUBLE<br>COMPLEMENTARY | the use of two closely related hues and their<br>complements. Eg: yellow-blue & yellow-<br>purple<br>$[BLUE \rightarrow HUES] + [PURPLE \rightarrow HUE]$                            |        |  |  |

### From Egg Tempera to Oil

# **TEORI WARNA**











Adoration of the Magi, Lorenzo Monaco, c. 1422.



Adoration of the Magi (from the predella of the Coronation of the Virgin), Raphael, 1503-1504.



# **TEORI WARNA**

| COLOURS | CATEGORIES                                           | SYMBOL                                                                                                                     |  |
|---------|------------------------------------------------------|----------------------------------------------------------------------------------------------------------------------------|--|
| Red     |                                                      | Luck, celebration, summoning, success,<br>triumph, purity, mourning, communism,<br>excitement, danger, love, passion, stop |  |
| Blue    | Cherokees, Iran, Western