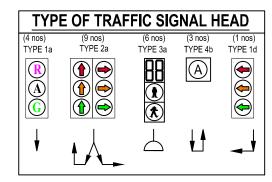

## **LEGEND:**

| SYMBOL | DESCRIPTION                                         | QUANTITY |
|--------|-----------------------------------------------------|----------|
|        | TRAFFIC SIGNAL COLUMN<br>(OVERHEAD TYPE)            | 2        |
|        | TRAFFIC SIGNAL HEAD MOUNTED ON ROAD LIGHTING COLUMN | 5        |
|        | VERTICAL POLE                                       | 5        |
| TSLC   | TRAFFIC SIGNAL LIGHT CONTROLLER                     | 1        |
|        | LOOP DETECTOR                                       | 7        |