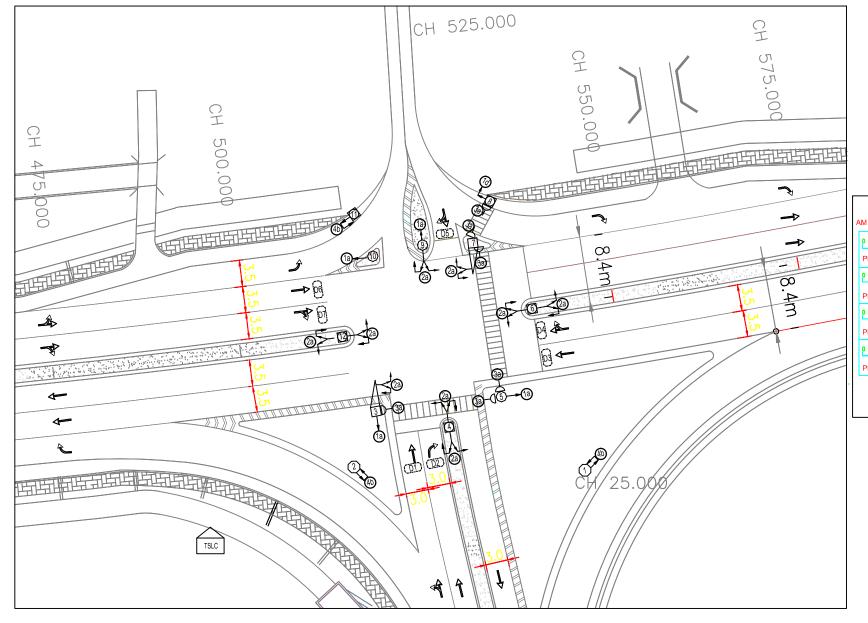

## TRAFFIC SIGNAL LAYOUT AT JUNCTION

## **LEGEND:**

| SYMBOL | DESCRIPTION                                         | QUANTITY |
|--------|-----------------------------------------------------|----------|
|        | TRAFFIC SIGNAL COLUMN<br>(OVERHEAD TYPE)            | 2        |
|        | TRAFFIC SIGNAL HEAD MOUNTED ON ROAD LIGHTING COLUMN | 5        |
|        | VERTICAL POLE                                       | 5        |
| TSLC   | TRAFFIC SIGNAL LIGHT CONTROLLER                     | 1        |
|        | LOOP DETECTOR                                       | 7        |