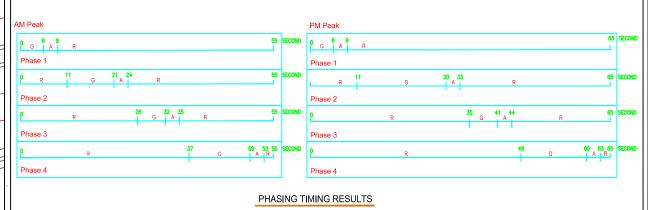

|         |                                           | PHASING DIAGRAM                         |          |          |
|---------|-------------------------------------------|-----------------------------------------|----------|----------|
| PHASE 1 | PHASE 2                                   | PHASE 3                                 | PHASE 4  | PHASE 5  |
|         | ₹<br>************************************ | = ===================================== | ₩.<br>E  | <b>X</b> |
|         |                                           | *\]`                                    | <b>*</b> |          |