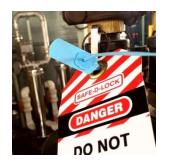

**LOCKOUT SEAL** 

LOCKOUT SEAL used to lock or seal a control valve to prevent unauthorized operation of the valve. Available in standard colors: Green, Red, Blue, White, Black. Special colors are available on request, subject to minimum order quantity.