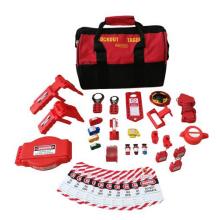

Mini Key Group Lockout Station V-GB-K

Emergency Stop Button Lockout V-EB30

**Butterfly Lockout V-BV04** 

Personnel Lockout LOTO Station LS10-K

LOTO Steel Cabinet V-LSS30

WORK Safety

VALVE & ELECTRICAL COMBINATION LOCKOUT KIT V-CLK