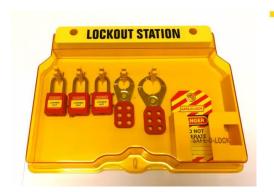

Mini Key Group Lockout Station V-GB-K

Emergency Stop Button Lockout V-EB30

**Butterfly Lockout V-BV04** 

Personnel Lockout LOTO Station LS10-K

LOTO Steel Cabinet V-LSS30

WORK Safety

VALVE & ELECTRICAL COMBINATION LOCKOUT KIT V-CLK