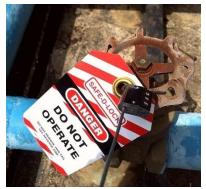

**LOCKOUT SEAL** 

LOCKOUT SEAL used to lock or seal a control valve to prevent unauthorized operation of the valve. Available in standard colors: Green, Red, Blue, White, Black. Special colors are available on request, subject to minimum order quantity.