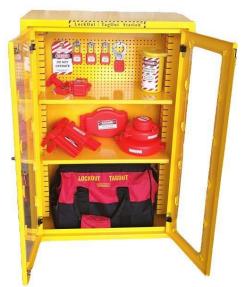

Mini Key Group Lockout Station V-GB-K

Emergency Stop Button Lockout V-EB30

**Butterfly Lockout V-BV04** 

Personnel Lockout LOTO Station LS10-K

LOTO Steel Cabinet V-LSS30

WORK Safety

VALVE & ELECTRICAL COMBINATION LOCKOUT KIT V-CLK