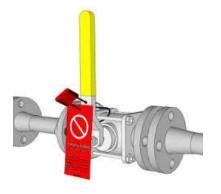

**LOCKOUT SEAL** 

LOCKOUT SEAL used to lock or seal a control valve to prevent unauthorized operation of the valve. Available in standard colors: Green, Red, Blue, White, Black. Special colors are available on request, subject to minimum order quantity.