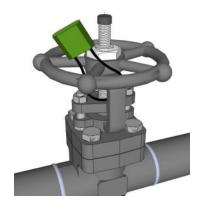

**LOCKOUT SEAL** 

LOCKOUT SEAL used to lock or seal a control valve to prevent unauthorized operation of the valve. Available in standard colors: Green, Red, Blue, White, Black. Special colors are available on request, subject to minimum order quantity.