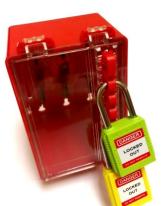

Mini Key Group Lockout Station V-GB-K

Emergency Stop Button Lockout V-EB30

**Butterfly Lockout V-BV04** 

Personnel Lockout LOTO Station LS10-K

LOTO Steel Cabinet V-LSS30

WORK Safety

VALVE & ELECTRICAL COMBINATION LOCKOUT KIT V-CLK