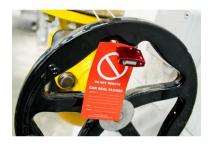

**LOCKOUT SEAL** 

LOCKOUT SEAL used to lock or seal a control valve to prevent unauthorized operation of the valve. Available in standard colors: Green, Red, Blue, White, Black. Special colors are available on request, subject to minimum order quantity.