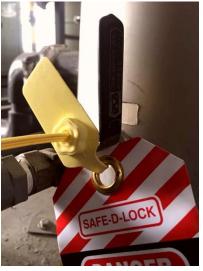

**LOCKOUT SEAL** 

LOCKOUT SEAL used to lock or seal a control valve to prevent unauthorized operation of the valve. Available in standard colors: Green, Red, Blue, White, Black. Special colors are available on request, subject to minimum order quantity.