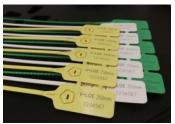

#### PLASTIC LOCKOUT SEAL

## V- LQE

- FEATURES:
- - Higher break strength of up to 45kg-f
- Each seal conforms to a variable loop design
- Extra secure stainless steel metal jaw
- Multiple insert causes air traps which make the stem brittle at the joint.
- Can be molded in high quality food grade polyproylene.
- The neck is broader & flat which made it more flexible & reduces the whitish surface when bent.
- Marking: customize letter or outline logo
- This plastic seal with sequential numbering