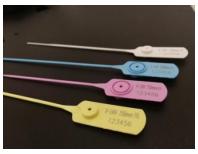

#### PLASTIC LOCKOUT SEAL

## V- LQE

- FEATURES:
- - Higher break strength of up to 45kg-f
- Each seal conforms to a variable loop design
- Extra secure stainless steel metal jaw
- Multiple insert causes air traps which make the stem brittle at the joint.
- Can be molded in high quality food grade polyproylene.
- The neck is broader & flat which made it more flexible & reduces the whitish surface when bent.
- Marking: customize letter or outline logo
- This plastic seal with sequential numbering

### PLASTIC LOCKOUT SEAL

V- LKH

#### **FEATURES:**

- This is a variable length seals with smooth round tail
- Weather resistant.
- Each seal conforms to a variable loop design.
- Extra secure stainless steel metal jaw.
- Requires no tool for removal.
- Small strap diameter is suitable for applications with small sealing apertures.
- -Smooth strap is more user friendly than conventional strap designs
- Marking: customize letter or outline logo
- This plastic seal with sequential numbering