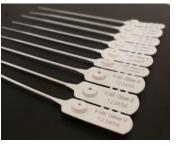

## V- LQE

- FEATURES:
- - Higher break strength of up to 45kg-f
- Each seal conforms to a variable loop design
- Extra secure stainless steel metal jaw
- Multiple insert causes air traps which make the stem brittle at the joint.
- Can be molded in high quality food grade polyproylene.
- The neck is broader & flat which made it more flexible & reduces the whitish surface when bent.
- Marking: customize letter or outline logo
- This plastic seal with sequential numbering

### PLASTIC LOCKOUT SEAL

V- LKH

#### **FEATURES:**

- This is a variable length seals with smooth round tail
- Weather resistant.
- Each seal conforms to a variable loop design.
- Extra secure stainless steel metal jaw.
- Requires no tool for removal.
- Small strap diameter is suitable for applications with small sealing apertures.
- -Smooth strap is more user friendly than conventional strap designs
- Marking: customize letter or outline logo
- This plastic seal with sequential numbering