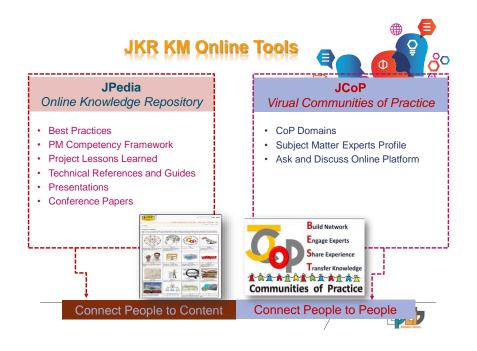

### MAJOR KM INITIATIVES (since 2008)

- JPedia, an online repository to share knowledge-in-context)
- Communities of Practice to share domains of knowledge
- JCoP, an online platform to ask and discuss

- 4 Project Lessons Learned System to share key project learnings
- KM Toolbox, set of tools and techniques to capture and share insights and ideas
- **JKR Yellow Pages** to locate experts within the department
- **E-Learning** to provide 24 x 7 learning environment