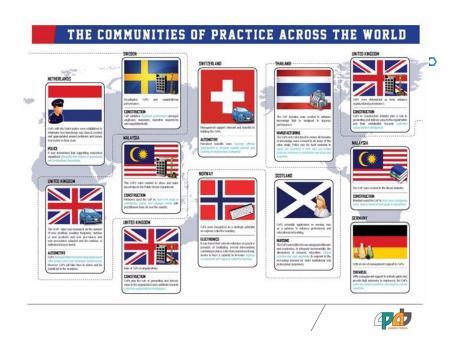

### MAJOR KM INITIATIVES (since 2008)

- JPedia, an online repository to share knowledge-in-context)
- Communities of Practice to share domains of knowledge
- JCoP, an online platform to ask and discuss