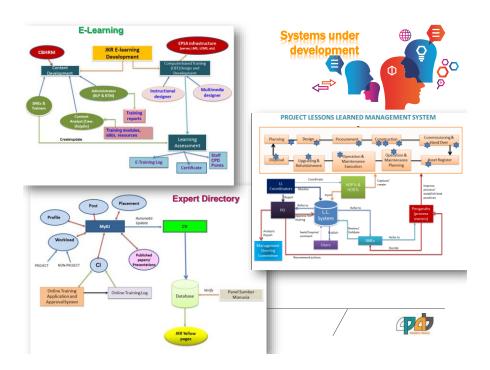

- 4 Project Lessons Learned System to share key project learnings
- KM Toolbox, set of tools and techniques to capture and share insights and ideas
- **JKR Yellow Pages** to locate experts within the department
- **E-Learning** to provide 24 x 7 learning environment