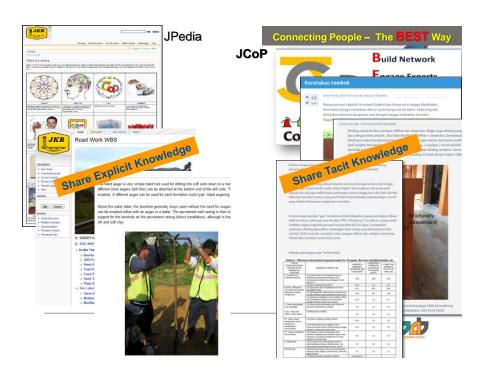

### MAJOR KM INITIATIVES (since 2008)

- JPedia, an online repository to share knowledge-in-context)
- Communities of Practice to share domains of knowledge
- JCoP, an online platform to ask and discuss

- 4 Project Lessons Learned System to share key project learnings
- KM Toolbox, set of tools and techniques to capture and share insights and ideas
- **JKR Yellow Pages** to locate experts within the department
- **E-Learning** to provide 24 x 7 learning environment