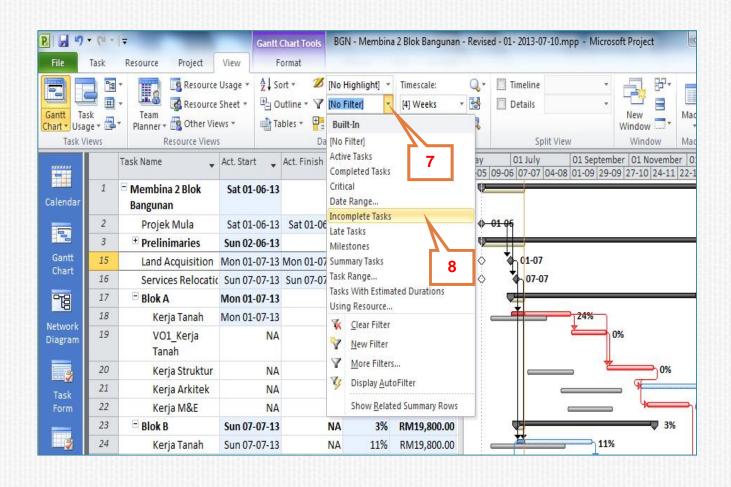

### Change Request - Next Step

# After evaluate the change request and get the total change to the project case :

- 1. Set status date & update work program
- 2. Filter incomplete tasks
- 3. Clear baseline for selected tasks
- 4. Set baseline for selected tasks
- 5. Save as Revised Work Program