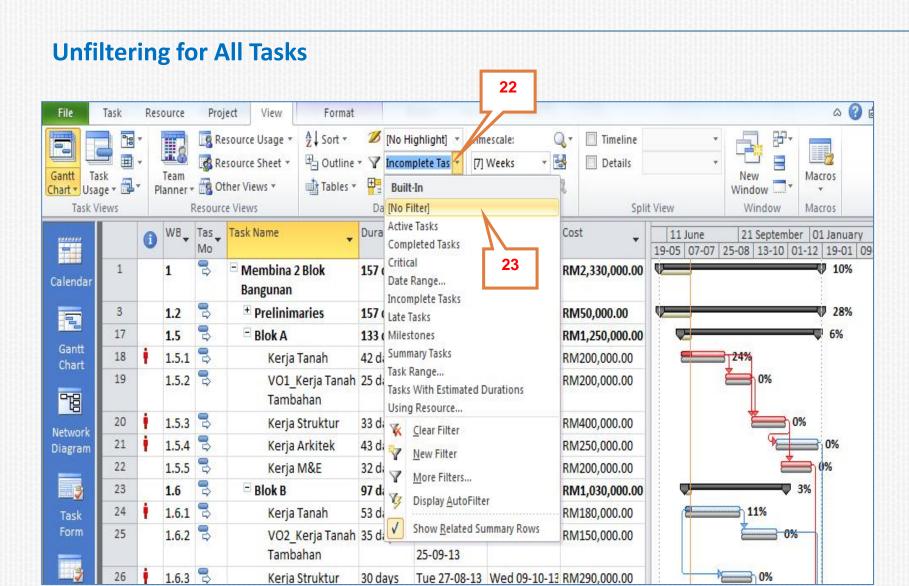

# After evaluate the change request and get the total change to the project case :

- 1. Set status date & update work program
- 2. Filter incomplete tasks
- 3. Clear baseline for selected tasks
- 4. Set baseline for selected tasks
- 5. Save as Revised Work Program

### Set New Baseline - Filter incomplete tasks