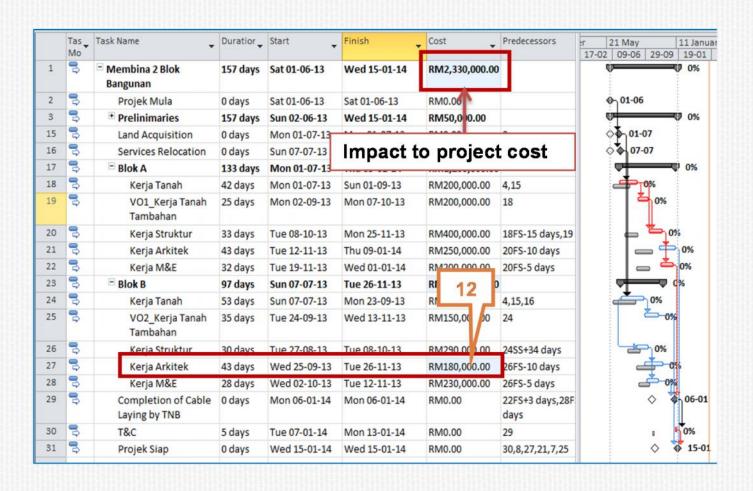

|      |
| 7   |            | 1.7     | 3 | Completion of Cable Laying by TNB | 0 days   | Mon 21/10/13 | Mon 21/10/13 | 21FS+3 days,26FS+<br>days |                    | 1/10 |
| 28  |            | 1.8     | 3 | T&C                               | 5 days   | Tue 22/10/13 | Mon 28/10/13 | 27                        |                    | 0%   |
| 9   |            | 1.9     | 3 | Projek Siap                       | 0 days   | Wed 30/10/13 | Wed 30/10/13 | 28,8,25,20,7              | ₩ **               | 30,  |

Impact of Change Request for Land Aquisition



#### **Impact of Change Request for Service Relocation**



#### Impact of Change Request for Additional Work (Blok A)



#### Impact of Change Request for Additional Work (Blok B)



#### **Impact of Change Request for Cost Change**



#### **Insert Additional Holiday**



#### **Impact of Change Request for Additional Holiday**

|    | Tas_ | Task Name                            | Duration_ | Start        | Finish                        | Cost           | Predecessors            | er    | 21 May   |             | 11 Janua |
|----|------|--------------------------------------|-----------|--------------|-------------------------------|----------------|-------------------------|-------|----------|-------------|----------|
|    | Мо   | <u> </u>                             | · ·       | <u> </u>     |                               |                |                         | 17-02 | 09-06    | 29-09       | 19-01    |
| 1  | 00   | □ Membina 2 Blok<br>Bangunan         | 157 days  | Sat 01-06-13 | Thu 16-01-14