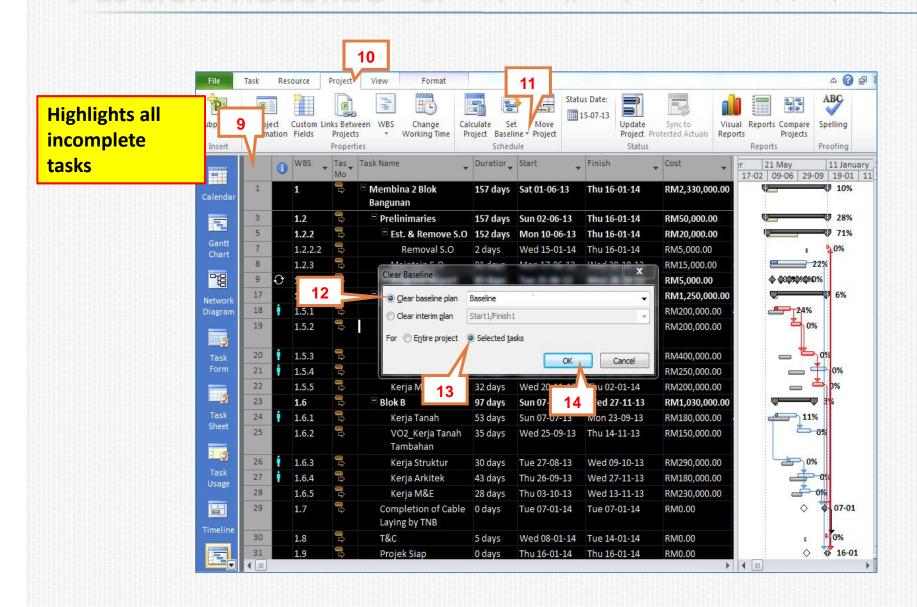

# After evaluate the change request and get the total change to the project case :

- 1. Set status date & update work program
- 2. Filter incomplete tasks
- 3. Clear baseline for selected tasks
- 4. Set baseline for selected tasks
- 5. Save as Revised Work Program

### Set New Baseline - Filter incomplete tasks

### Set New Baseline - Clear baseline for selected tasks

### Set New Baseline - Set baseline for selected tasks