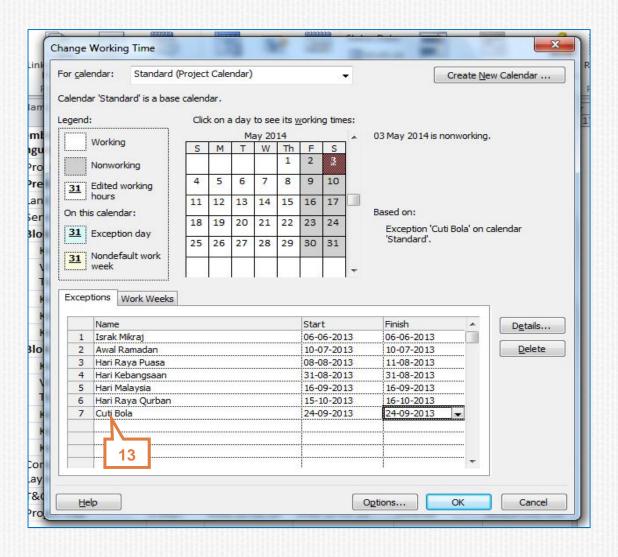

#### **Insert Additional Holiday**

#### **Impact of Change Request for Additional Holiday**

|    | Tas_ | Task Name                            | Duration_ | Start        | Finish                        | Cost           | Predecessors            | er    | 21 May   |             | 11 Janua |
|----|------|--------------------------------------|-----------|--------------|-------------------------------|----------------|-------------------------|-------|----------|-------------|----------|
|    | Мо   | <u> </u>                             | · ·       | <u> </u>     |                               |                |                         | 17-02 | 09-06    | 29-09       | 19-01    |
| 1  | 00   | □ Membina 2 Blok<br>Bangunan         | 157 days  | Sat 01-06-13 | Thu 16-01-14                  | RM2,330,000.00 |                         | '     | _        |             | U 0%     |
| 2  | =    | Projek Mula                          | 0 days    | Sat 01-06-13 | Sat 01-06-13                  | RM0.00         |                         |       | 01-0     | 6           |          |
| 3  | 3    | * Prelinimaries                      | 157 days  | Sun 02-06-13 | Thu 16-01-14                  | RM50,000.00    |                         | ,     |          |             | ₩ 0%     |
| 15 | 3    | Land Acquisition                     | 0 days    | Mon 01-07-13 | Mon 01-07-13                  | RM0.00         | 2                       |       | 01       | -07         |          |
| 16 | 3    | Services Relocation                  | 0 days    | Sun 07-07-13 | Sun 07-07-13                  | RM0.00         | 2                       |       | 07       | -07         |          |
| 17 | 3    | □ Blok A                             | 133 days  | Mon 01-07-13 | Sun 12-01-14                  | RM1,250,000.00 |                         |       | -        |             | 0%       |
| 18 | 3    | Kerja Tanah                          | 42 days   | Mon 01-07-13 | Sun 01-09-13                  | RM200,000.00   | 4,15                    |       | 4        | 0%          |          |
| 19 | 0    | VO1_Kerja Tanah<br>Tambahan          | 25 days   | Mon 02-09-13 | Tue 08-10-13                  | RM200,000.00   | 18                      |       |          | 0%          |          |
| 20 | 3    | Kerja Struktur                       | 33 days   | Wed 09-10-13 | Tue 26-11-13                  | RM400,000.00   | 18FS-15 days,19         |       | <b>-</b> | <b>*</b> 0  | 16       |
| 21 | 3    | Kerja Arkitek                        | 43 days   | Wed 13-11-13 | Sun 12-01-14                  | RM250,000.00   | 20FS-10 days            |       | -        | <b>=</b> 🕇  | 0%       |
| 22 | 3    | Kerja M&E                            | 32 days   | Wed 20-11-13 | Thu 02-01-14                  | RM200,000.00   | 20FS-5 days             |       |          | _ ~         | 0%       |
| 23 | 3    | □ Blok B                             | 97 days   | Sun 07-07-13 | Wed 27-11-13                  | RM1,030,000.00 |                         |       | -        | <b>—</b>    | %        |
| 24 | 3    | Kerja Tanah                          | 53 days   | Sun 07-07-13 | Mon 23-09-13                  | RM180,000.00   | 4,15,16                 |       |          | 0%          |          |
| 25 | 40   | VO2_Kerja Tanah<br>Tambahan          | 35 days   | Wed 25-09-13 | Thu 14-11-13                  | RM150,000.00   | 24                      |       |          | <b>~</b> 0% |          |
| 26 | 3    | Kerja Struktur                       | 30 days   | Tue 27-08-13 | Wed 09-10-13                  | RM290,000.00   | 24SS+34 days            |       | _K       | <b>0%</b>   |          |
| 27 | 3    | Kerja Arkitek                        | 43 days   | Thu 26-09-13 | Wed 27-11-13                  | RM180,000.00   | 26FS-10 days            |       | 6        | <b>5</b> 0  | 6        |
| 28 | 3    | Kerja M&E                            | 28 days   | Thu 03-10-13 | Wed 13-11-13                  | RM230,000.00   | 26FS-5 days             |       |          | <u>→</u> 09 |          |
| 29 | 3    | Completion of Cable<br>Laying by TNB | 0 days    | Tue 07-01-14 | Tue 07-01-14                  | RM0.00         | 22FS+3 days,28F<br>days |       |          | <b>♦</b>    | 07-01    |
| 30 | 3    | T&C                                  | 5 days    | Wed 08-01-14 | Tue 14-01-14                  | RM0.00         | 29                      | Ц     |          |             | 0%       |
| 31 | -    | Projek Siap                          | 0 days    | Thu 16-01-14 | Impact to project finish date |                |                         |       |          | <b>\Q</b>   | 16-01    |