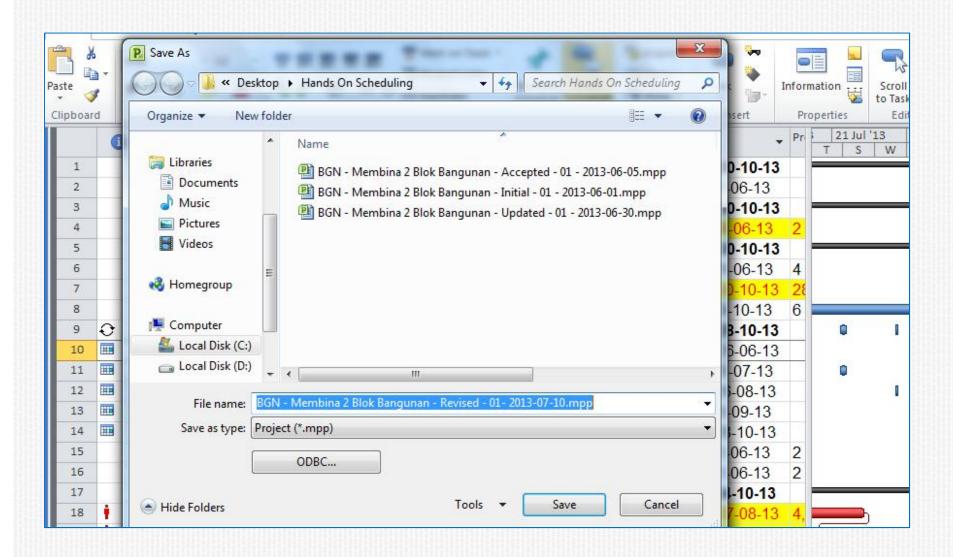

# After evaluate the change request and get the total change to the project case :

- 1. Set status date & update work program
- 2. Filter incomplete tasks
- 3. Clear baseline for selected tasks
- 4. Set baseline for selected tasks
- 5. Save as Revised Work Program

### Then, Save File As Revised Work Program (Baseline2)