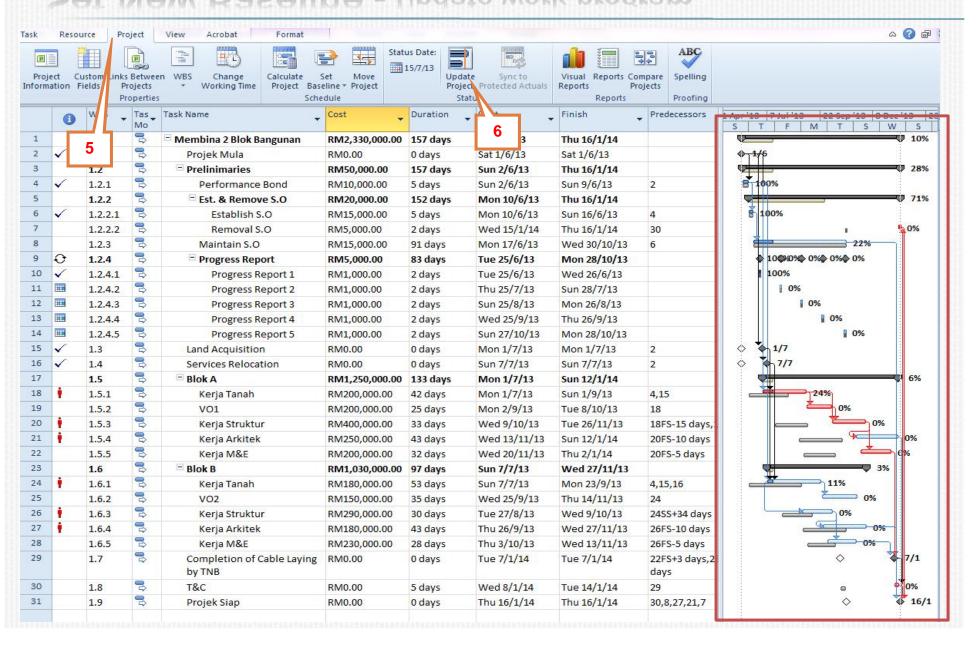

#### **Impact of Change Request for Additional Holiday**

|    | Tas_ | Task Name                            | Duration_ | Start        | Finish                        | Cost           | Predecessors            | er    | 21 May   |             | 11 Janua |
|----|------|--------------------------------------|-----------|--------------|-------------------------------|----------------|-------------------------|-------|----------|-------------|----------|
|    | Мо   | <u> </u>                             | · ·       | <u> </u>     |                               |                |                         | 17-02 | 09-06    | 29-09       | 19-01    |
| 1  | 00   | □ Membina 2 Blok<br>Bangunan         | 157 days  | Sat 01-06-13 | Thu 16-01-14                  | RM2,330,000.00 |                         | '     | _        |             | U 0%     |
| 2  | =    | Projek Mula                          | 0 days    | Sat 01-06-13 | Sat 01-06-13                  | RM0.00         |                         |       | 01-0     | 6           |          |
| 3  | 3    | * Prelinimaries                      | 157 days  | Sun 02-06-13 | Thu 16-01-14                  | RM50,000.00    |                         | ,     |          |             | ₩ 0%     |
| 15 | 3    | Land Acquisition                     | 0 days    | Mon 01-07-13 | Mon 01-07-13                  | RM0.00         | 2                       |       | 01       | -07         |          |
| 16 | 3    | Services Relocation                  | 0 days    | Sun 07-07-13 | Sun 07-07-13                  | RM0.00         | 2                       |       | 07       | -07         |          |
| 17 | 3    | □ Blok A                             | 133 days  | Mon 01-07-13 | Sun 12-01-14                  | RM1,250,000.00 |                         |       | -        |             | 0%       |
| 18 | 3    | Kerja Tanah                          | 42 days   | Mon 01-07-13 | Sun 01-09-13                  | RM200,000.00   | 4,15                    |       | 4        | 0%          |          |
| 19 | 0    | VO1_Kerja Tanah<br>Tambahan          | 25 days   | Mon 02-09-13 | Tue 08-10-13                  | RM200,000.00   | 18                      |       |          | 0%          |          |
| 20 | 3    | Kerja Struktur                       | 33 days   | Wed 09-10-13 | Tue 26-11-13                  | RM400,000.00   | 18FS-15 days,19         |       | <b>-</b> | <b>*</b> 0  | 16       |
| 21 | 3    | Kerja Arkitek                        | 43 days   | Wed 13-11-13 | Sun 12-01-14                  | RM250,000.00   | 20FS-10 days            |       | -        | <b>=</b> 🕇  | 0%       |
| 22 | 3    | Kerja M&E                            | 32 days   | Wed 20-11-13 | Thu 02-01-14                  | RM200,000.00   | 20FS-5 days             |       |          | _ ~         | 0%       |
| 23 | 3    | □ Blok B                             | 97 days   | Sun 07-07-13 | Wed 27-11-13                  | RM1,030,000.00 |                         |       | -        | <b>—</b>    | %        |
| 24 | 3    | Kerja Tanah                          | 53 days   | Sun 07-07-13 | Mon 23-09-13                  | RM180,000.00   | 4,15,16                 |       |          | 0%          |          |
| 25 | 40   | VO2_Kerja Tanah<br>Tambahan          | 35 days   | Wed 25-09-13 | Thu 14-11-13                  | RM150,000.00   | 24                      |       |          | <b>~</b> 0% |          |
| 26 | 3    | Kerja Struktur                       | 30 days   | Tue 27-08-13 | Wed 09-10-13                  | RM290,000.00   | 24SS+34 days            |       | _K       | <b>0%</b>   |          |
| 27 | 3    | Kerja Arkitek                        | 43 days   | Thu 26-09-13 | Wed 27-11-13                  | RM180,000.00   | 26FS-10 days            |       | 6        | <b>5</b> 0  | 6        |
| 28 | 3    | Kerja M&E                            | 28 days   | Thu 03-10-13 | Wed 13-11-13                  | RM230,000.00   | 26FS-5 days             |       |          | <u>→</u> 09 |          |
| 29 | 3    | Completion of Cable<br>Laying by TNB | 0 days    | Tue 07-01-14 | Tue 07-01-14                  | RM0.00         | 22FS+3 days,28F<br>days |       |          | <b>♦</b>    | 07-01    |
| 30 | 3    | T&C                                  | 5 days    | Wed 08-01-14 | Tue 14-01-14                  | RM0.00         | 29                      | Ц     |          |             | 0%       |
| 31 | -    | Projek Siap                          | 0 days    | Thu 16-01-14 | Impact to project finish date |                |                         |       |          | <b>\Q</b>   | 16-01    |

### Change Request - Next Step

# After evaluate the change request and get the total change to the project case :

- 1. Set status date & update work program
- 2. Filter incomplete tasks
- 3. Clear baseline for selected tasks
- 4. Set baseline for selected tasks
- 5. Save as Revised Work Program