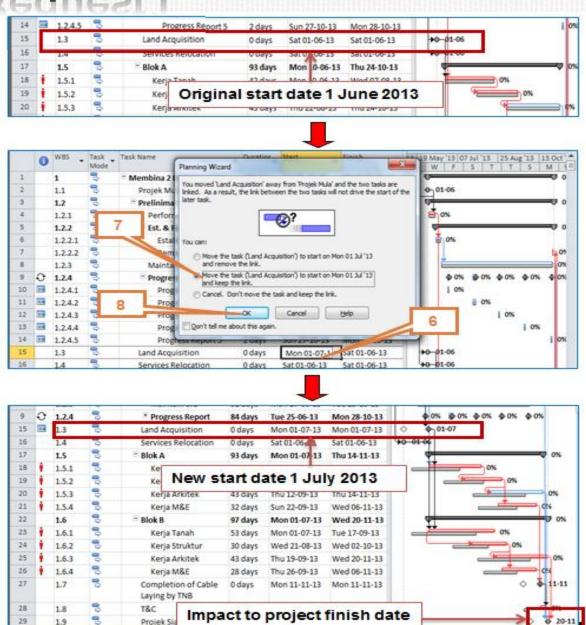

Impact of Change Request for Land Aquisition

#### **Impact of Change Request for Service Relocation**