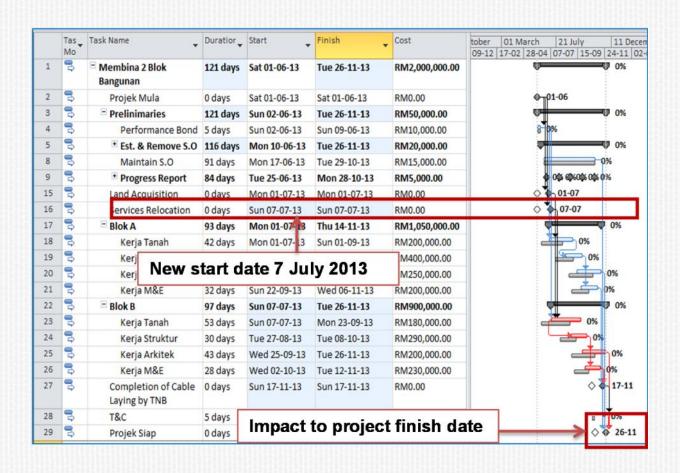

#### **Impact of Change Request for Service Relocation**

#### Impact of Change Request for Additional Work (Blok A)

#### Impact of Change Request for Additional Work (Blok B)