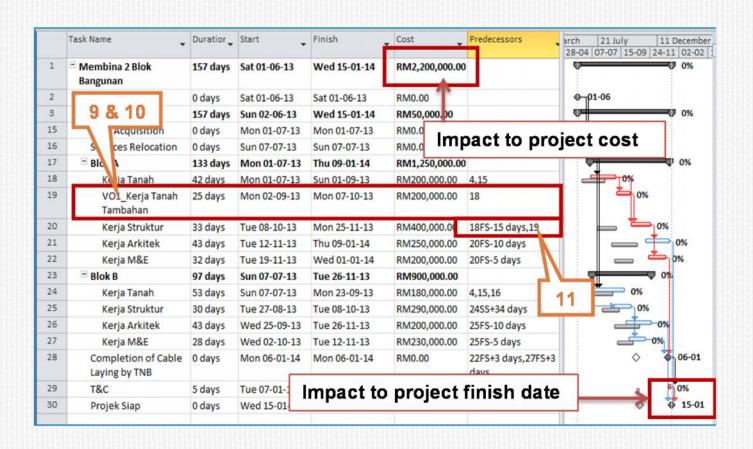

#### Impact of Change Request for Additional Work (Blok A)

#### **Impact of Change Request for Cost Change**