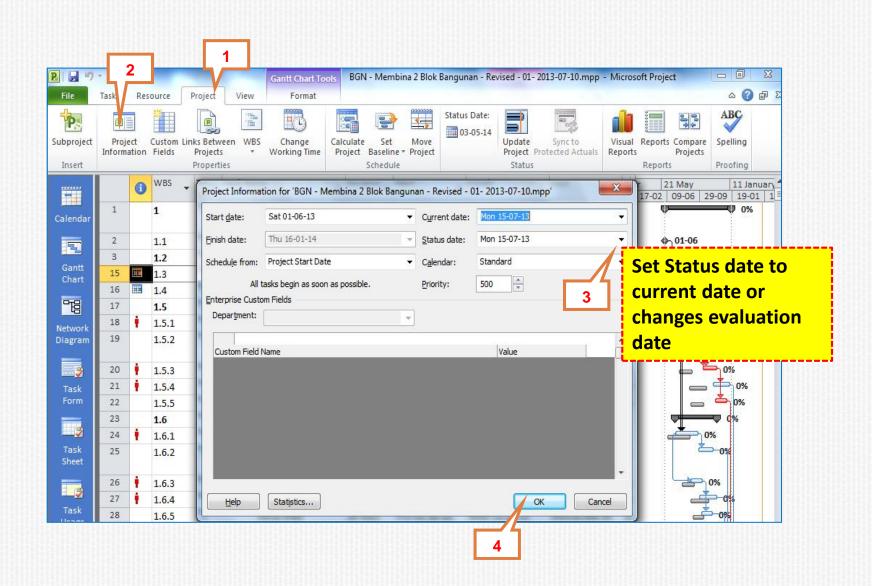

### Set New Baseline - Set status date

# Set New Baseline - Update work program