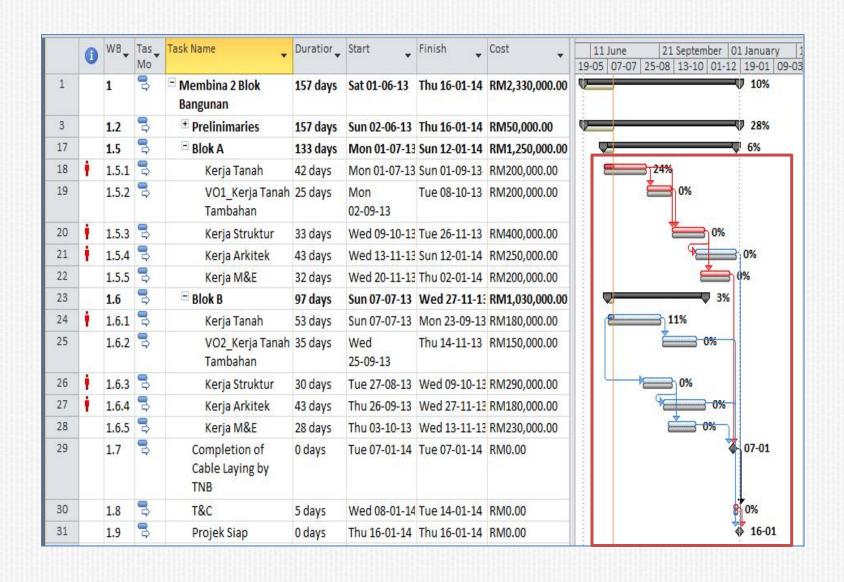

#### Impact of Change Request for Additional Work (Blok A)

#### Impact of Change Request for Additional Work (Blok B)

#### **Impact of Change Request for Cost Change**

#### **Impact of Change Request for Additional Holiday**

|    | Tas_ | Task Name                            | Duration_ | Start        | Finish                        | Cost           | Predecessors            | er    | 21 May   |             | 11 Janua |
|----|------|--------------------------------------|-----------|--------------|-------------------------------|----------------|-------------------------|-------|----------|-------------|----------|
|    | Мо   | <u> </u>                             | · ·       | <u> </u>     |                               |                |                         | 17-02 | 09-06    | 29-09       | 19-01    |
| 1  | 00   | □ Membina 2 Blok<br>Bangunan         | 157 days  | Sat 01-06-13 | Thu 16-01-14                  | RM2,330,000.00 |                         | '     | _        |             | U 0%     |
| 2  | =    | Projek Mula                          | 0 days    | Sat 01-06-13 | Sat 01-06-13                  | RM0.00         |                         |       | 01-0     | 6           |          |
| 3  | 3    | * Prelinimaries                      | 157 days  | Sun 02-06-13 | Thu 16-01-14                  | RM50,000.00    |                         | ,     |          |             | ₩ 0%     |
| 15 | 3    | Land Acquisition                     | 0 days    | Mon 01-07-13 | Mon 01-07-13                  | RM0.00         | 2                       |       | 01       | -07         |          |
| 16 | 3    | Services Relocation                  | 0 days    | Sun 07-07-13 | Sun 07-07-13                  | RM0.00         | 2                       |       | 07       | -07         |          |
| 17 | 3    | □ Blok A                             | 133 days  | Mon 01-07-13 | Sun 12-01-14                  | RM1,250,000.00 |                         |       | -        |             | 0%       |
| 18 | 3    | Kerja Tanah                          | 42 days   | Mon 01-07-13 | Sun 01-09-13                  | RM200,000.00   | 4,15                    |       | 4        | 0%          |          |
| 19 | 0    | VO1_Kerja Tanah<br>Tambahan          | 25 days   | Mon 02-09-13 | Tue 08-10-13                  | RM200,000.00   | 18                      |       |          | 0%          |          |
| 20 | 3    | Kerja Struktur                       | 33 days   | Wed 09-10-13 | Tue 26-11-13                  | RM400,000.00   | 18FS-15 days,19         |       | <b>-</b> | <b>*</b> 0  | 16       |
| 21 | 3    | Kerja Arkitek                        | 43 days   | Wed 13-11-13 | Sun 12-01-14                  | RM250,000.00   | 20FS-10 days            |       | -        | <b>=</b> 🕇  | 0%       |
| 22 | 3    | Kerja M&E                            | 32 days   | Wed 20-11-13 | Thu 02-01-14                  | RM200,000.00   | 20FS-5 days             |       |          | _ ~         | 0%       |
| 23 | 3    | □ Blok B                             | 97 days   | Sun 07-07-13 | Wed 27-11-13                  | RM1,030,000.00 |                         |       | -        | <b>—</b>    | %        |
| 24 | 3    | Kerja Tanah                          | 53 days   | Sun 07-07-13 | Mon 23-09-13                  | RM180,000.00   | 4,15,16                 |       |          | 0%          |          |
| 25 | 40   | VO2_Kerja Tanah<br>Tambahan          | 35 days   | Wed 25-09-13 | Thu 14-11-13                  | RM150,000.00   | 24                      |       |          | <b>~</b> 0% |          |
| 26 | 3    | Kerja Struktur                       | 30 days   | Tue 27-08-13 | Wed 09-10-13                  | RM290,000.00   | 24SS+34 days            |       | _K       | <b>0%</b>   |          |
| 27 | 3    | Kerja Arkitek                        | 43 days   | Thu 26-09-13 | Wed 27-11-13                  | RM180,000.00   | 26FS-10 days            |       | 6        | <b>5</b> 0  | 6        |
| 28 | 3    | Kerja M&E                            | 28 days   | Thu 03-10-13 | Wed 13-11-13                  | RM230,000.00   | 26FS-5 days             |       |          | <u>→</u> 09 |          |
| 29 | 3    | Completion of Cable<br>Laying by TNB | 0 days    | Tue 07-01-14 | Tue 07-01-14                  | RM0.00         | 22FS+3 days,28F<br>days |       |          | <b>♦</b>    | 07-01    |
| 30 | 3    | T&C                                  | 5 days    | Wed 08-01-14 | Tue 14-01-14                  | RM0.00         | 29                      | Ц     |          |             | 0%       |
| 31 | -    | Projek Siap                          | 0 days    | Thu 16-01-14 | Impact to project finish date |                |                         |       |          | <b>\Q</b>   | 16-01    |