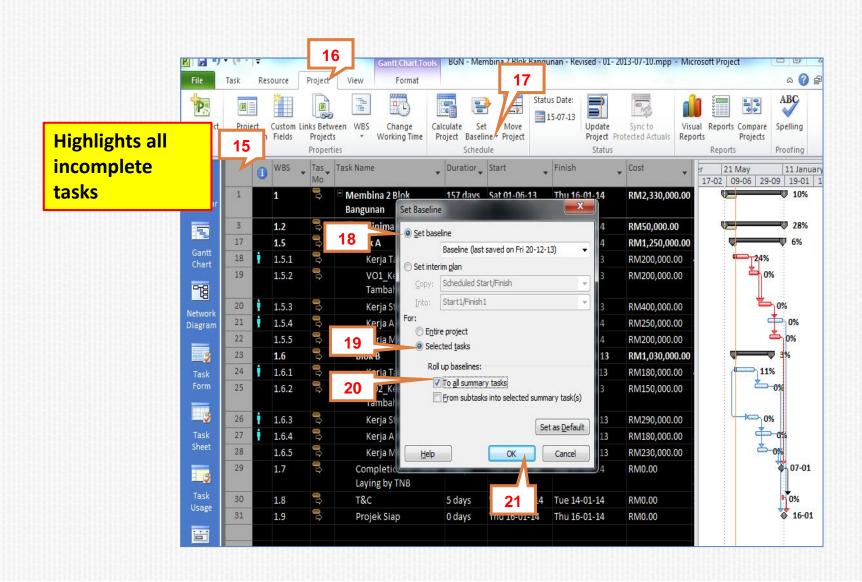

# After evaluate the change request and get the total change to the project case :

- 1. Set status date & update work program
- 2. Filter incomplete tasks
- 3. Clear baseline for selected tasks
- 4. Set baseline for selected tasks
- 5. Save as Revised Work Program

### Set New Baseline - Set baseline for selected tasks

# Set New Baseline - Baseline for Incomplete Task