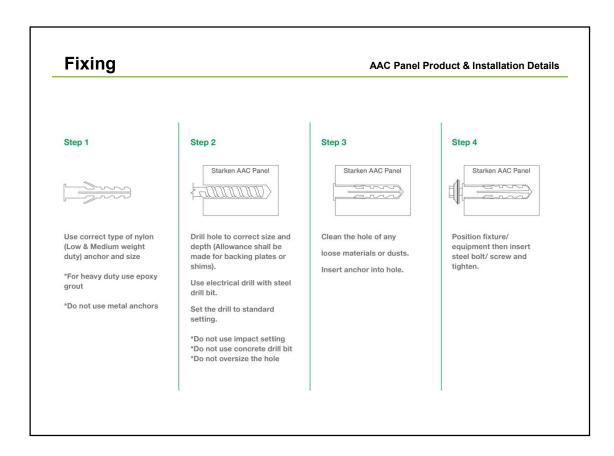

|                       | STARKE                    | N AAC PANEL PROJECT | REFERENCE             |                         |
|-----------------------|---------------------------|---------------------|-----------------------|-------------------------|
|                       |                           |                     |                       |                         |
| PROJECT               | LOCATION                  | COUNTRY             | APPROXIMATE AREA (M2) | STATUS                  |
| Borneo Motor Workshop | Pandan Crescent           | SINGAPORE           | 8,000                 | Completed in Jan 2016   |
| Google Data Centre    | Jurong West               | SINGAPORE           | 30,000                | Completed in July 2016  |
| Commercial Bui