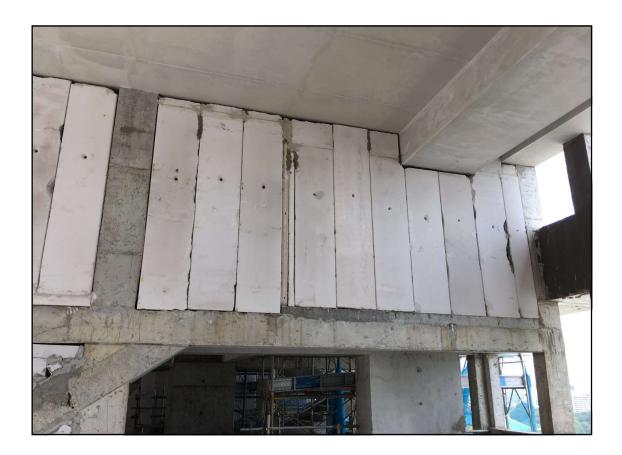

|                       | STARKE                    | N AAC PANEL PROJECT | REFERENCE             |                         |
|-----------------------|---------------------------|---------------------|-----------------------|-------------------------|
|                       |                           |                     |                       |                         |
| PROJECT               | LOCATION                  | COUNTRY             | APPROXIMATE AREA (M2) | STATUS                  |
| Borneo Motor Workshop | Pandan Crescent           | SINGAPORE           | 8,000                 | Completed in Jan 2016   |
| Google Data Centre    | Jurong West               | SINGAPORE           | 30,000                | Completed in July 2016  |
| Commercial Buildin