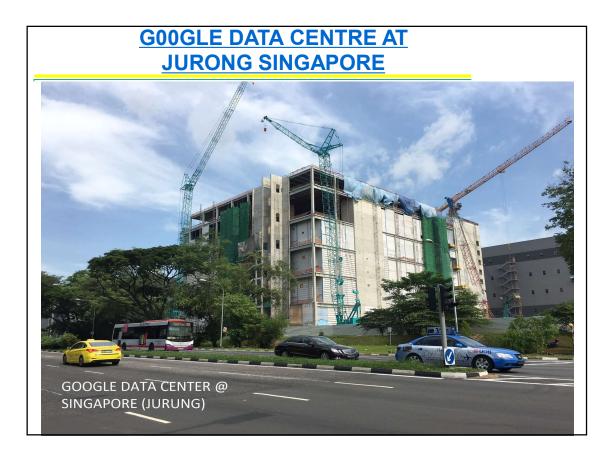

|                       | STARKE                    | N AAC PANEL PROJECT | REFERENCE             |                         |
|-----------------------|---------------------------|---------------------|-----------------------|-------------------------|
|                       |                           |                     |                       |                         |
| PROJECT               | LOCATION                  | COUNTRY             | APPROXIMATE AREA (M2) | STATUS                  |
| Borneo Motor Workshop | Pandan Crescent           | SINGAPORE           | 8,000                 | Completed in Jan 2016   |
| Google Data Centre    | Jurong West               | SINGAPORE           | 30,000                | Completed in July 2016  |
| Commercial Building   | Upper Serangoon Road      | SINGAPORE           | 10,000                | Completed in April 2016 |
| Warehouse building    | Tuas South Street 15      | SINGAPORE           | 10,000                | Completed in May 2016   |
| Data Centre           | Pioneer Road              | SINGAPORE           | 8,000                 | Completed in July 2016  |
| Warehouse building    | Jalan Buroh               | SINGAPORE           | 20,000                | Completed in Nov 2016   |
| Food Hub Building     | Senoko Drive              | SINGAPORE           | 10,000                | Completed in Oct 2016   |
| Nee Soon Camp         | Mandai Avenue             | SINGAPORE           | 70,000                | Supply in Progress      |
| Kranji Camp           | Lorong Kebasi             | SINGAPORE           | 20,000                | Supply in Progress      |
| Industrial Building   | Tampines Industrial Drive | SINGAPORE           | 12,000                | Supply in Progress      |
| Industrial Building   | Tagore Avenue             | SINGAPORE           | 8,000                 | Supply in Progress      |
| High Park             | Sengkang West Way         | SINGAPORE           | 8,000                 | Supply in Progress      |
| Residential High Rise | KL Eco City               | KUALA LUMPUR        | 12,000                | Supply in Progress      |
| Residential High Rise | The Straits Johor         | JOHOR               | 10,000                | Supply in Progress      |