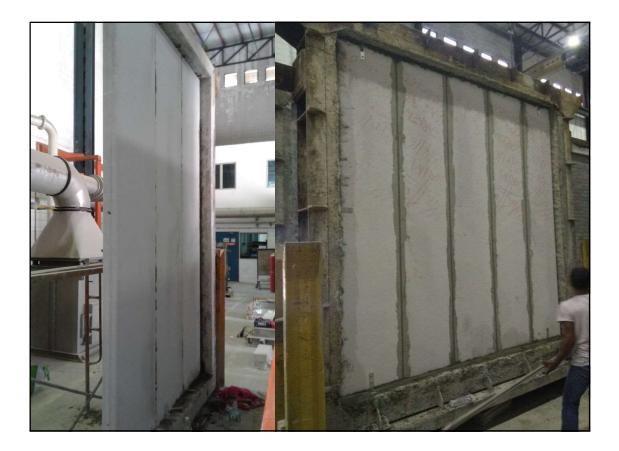

|                       | STARKE                    | N AAC PANEL PROJECT | REFERENCE             |                         |
|-----------------------|---------------------------|---------------------|-----------------------|-------------------------|
|                       |                           |                     |                       |                         |
| PROJECT               | LOCATION                  | COUNTRY             | APPROXIMATE AREA (M2) | STATUS                  |
| Borneo Motor Workshop | Pandan Crescent           | SINGAPORE           | 8,000                 | Completed in Jan 2016   |
| Google Data Centre    | Jurong West               | SINGAPORE           | 30,000                | Completed in July 2016  |
| Commercial Build