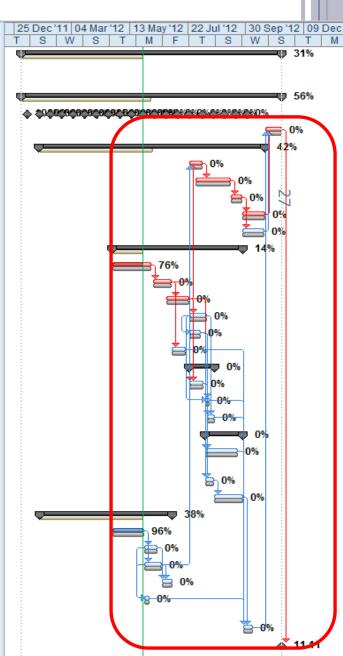

### **TOTAL CHANGE TO THE WORK PROGRAM**

|    | 1  | Mor | WBS 🗸   | Task Name 👻                            | Duration 💂 | Start 🗸      | Finish                         | 25 Dec '11         04 Mar '12         13 May '12         22 Jul '12         30 Sep '12         09 D           T         S         W         S         T         M         F         T         S         W         S         T |
|----|----|-----|---------|----------------------------------------|------------|--------------|--------------------------------|-------------------------------------------------------------------------------------------------------------------------------------------------------------------------------------------------------------------------------|
| 2  |    | 3   | 1.1     | Projek Start                           | 0 days     | Tue 03 01 12 | Tue 03 01 12                   | <b>∲</b> –03 01                                                                                                                                                                                                               |
| 3  |    | 3   | 1.2     | + Preliminaries                        | 216 days   | Tue 03 01 12 | Sun 11 11 12                   | 0%                                                                                                                                                                                                                            |
| 29 |    | 3   | 1.3     | External Works                         | 188 days   | Tue 24 01 12 | Mon 22 10 12                   | C%                                                                                                                                                                                                                            |
| 30 |    | 3   | 1.3.1   | Earthworks                             | 42 days    | Tue 24 01 12 | Thu 22 03 12 6                 | 0%                                                                                                                                                                                                                            |
| 31 |    | 3   | 1.3.2   | VO - Rock excavation                   | 20 days    | Sun 25 03 12 | Thu 19 04 12 30                | 0%                                                                                                                                                                                                                            |
|    | ø. | 3   | 1.3.3   | Drain                                  | 11 days    | Tue 24 07 12 | Wed 08 08 12 40;56             | □ - ₹1 <sup>0%</sup>                                                                                                                                                                                                          |
| 33 |    | 3   | 1.3.4   | Road                                   | 27 days    | Tue 31 07 12 | Tue 11 09 12 32FS-6 days       | 0%                                                                                                                                                                                                                            |
| 34 |    | 3   | 1.3.5   | VO - Road                              | 8 days     | Wed 12 09 12 | Mon 24 09 12 33                | 0%                                                                                                                                                                                                                            |
| 35 |    | 3   | 1.3.6   | Turfing                                | 20 days    | Tue 25 09 12 | Mon 22 10 12 34                |                                                                                                                                                                                                                               |
| 36 |    | 3   | 1.3.7   | Fencing                                | 19 days    | Tue 25 09 12 | Sun 21 10 12 34                | 0%                                                                                                                                                                                                                            |
| 37 |    | 3   | 1.4     | Bangunan Serbaguna                     | 108 days   | Sun 22 04 12 | Wed 26 09 12                   | 0%                                                                                                                                                                                                                            |
| 38 | ŧ. | 3   | 1.4.1   | Frame                                  | 34 days    | Sun 22 04 12 | Thu 07 06 12 31                | 0%                                                                                                                                                                                                                            |
| 39 |    | 3   | 1.4.2   | Wall                                   | 16 days    | Sun 10 06 12 | Sun 01 07 12 38                | 0%                                                                                                                                                                                                                            |
| 40 |    | ₽   | 1.4.3   | Roof                                   | 20 days    | Tue 26 06 12 | Mon 23 07 12 39FS-4 days       |                                                                                                                                                                                                                               |
| 41 | ŧ. | ₽   | 1.4.4   | Finishes & Furniture                   | 14 days    | Tue 24 07 12 | Mon 13 08 12 40                | 0%                                                                                                                                                                                                                            |
| 42 |    | ₽   | 1.4.5   | Door & Windows                         | 9 days     | Tue 24 07 12 | Sun 05 08 12 41SS              | 0%                                                                                                                                                                                                                            |
| 43 |    | ₽   | 1.4.6   | Sanitary and Plumbing                  | 13 days    | Mon 02 07 12 | Wed 18 07 12 39                |                                                                                                                                                                                                                               |
| 44 |    | ₽   | 1.4.7   | Eletrical Works                        | 19 days    | Tue 24 07 12 | Wed 22 08 12                   | <b>•</b> •••••••••••••••••••••••••••••••••••                                                                                                                                                                                  |
| 48 |    | 3   | 1.4.8   | Mechanical Works                       | 30 days    | Sun 12 08 12 | Wed 26 09 12                   | •••••••••••••••••••••••••••••••••••••••                                                                                                                                                                                       |
| 49 | ŧ  | 3   | 1.4.8.1 | Air Conditional & Ventilation<br>Works | 25 days    | Sun 12 08 12 | Wed 19 09 12 40;42;45          | 0%                                                                                                                                                                                                                            |
| 50 |    | 3   | 1.4.8.2 | Completion of design changes           | 6 days     | Sun 12 08 12 | Tue 21 08 12 40;42;45          | 0%                                                                                                                                                                                                                            |
| 51 | ŧ  | ₽   | 1.4.8.3 | Fire Protection Works                  | 24 days    | Wed 22 08 12 | Wed 26 09 12 50                | 0%                                                                                                                                                                                                                            |
| 52 |    | ₽   | 1.5     | Pondok Pengawal                        | 112 days   | Wed 25 01 12 | Mon 02 07 12                   | <b>———</b> 0%                                                                                                                                                                                                                 |
|    |    | 3   | 1.5.1   | Land Acquisition                       | 0 days     | Wed 25 01 12 | Wed 25 01 12 2                 |                                                                                                                                                                                                                               |
| 54 |    | ₽   | 1.5.2   | Frame                                  | 27 days    | Sun 22 04 12 | Tue 29 05 12 53;31             | 0%                                                                                                                                                                                                                            |
| 55 | ŧ  | ₽   | 1.5.3   | Wall                                   | 12 days    | Wed 30 05 12 | Thu 14 06 12 54                | <b>~</b> 0%                                                                                                                                                                                                                   |
| 56 | ŧ. | 3   | 1.5.4   | Roof                                   | 15 days    | Wed 30 05 12 | Tue 19 06 12 54                | <b>→→0%</b> →                                                                                                                                                                                                                 |
| 57 |    | ₽   | 1.5.5   | Door, Windows and Finishes             | 9 days     | Wed 20 06 12 | Mon 02 07 12 56;55             | ے 🛎 ۵%                                                                                                                                                                                                                        |
| 58 |    | ₽   | 1.5.6   | Minor Electrical & Mechanical<br>Works | 5 days     | Wed 30 05 12 | Tue 05 06 12 55SS;56SS         | ₀ \ <del>0_0%</del>                                                                                                                                                                                                           |
| 59 |    | ₿   | 1.6     | T&C                                    | 7 days     | Thu 27 09 12 | Sun 07 10 12 58;49;51;46;47;43 | _                                                                                                                                                                                                                             |
| 60 |    | 3   | 1.7     | Project Finish                         | 0 days     | Sun 11 11 12 | Sun 11 11 12 28                | ♦ 11 11                                                                                                                                                                                                                       |