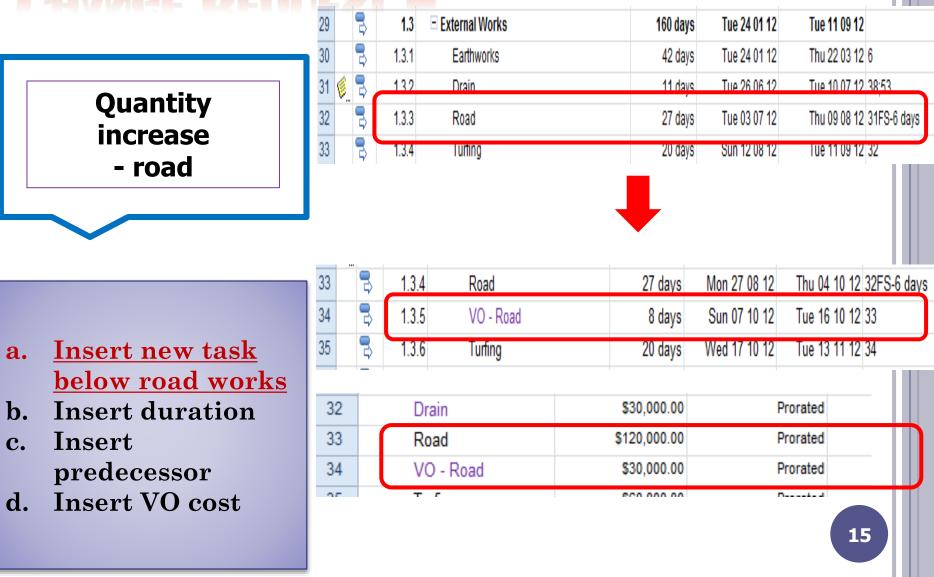

### **Change Request (example)**

- **Bil. Changes** 
  - 1 LA resolve at 25/1
  - 2 VO Rock excavation (20d after EW cost 120K)
  - **3** Work omission drain (value at RM30K)
  - 4 Additional holiday : 10/4
  - **5** Roof resource shortage 35d become 45d
  - 6 Fence delivery add 10 d
  - 7 Fire protection design change (add RM45K done at .....)
  - 8 Quantity increase Road (400m to 450m) cost increase from 120K to 150K and need +8d