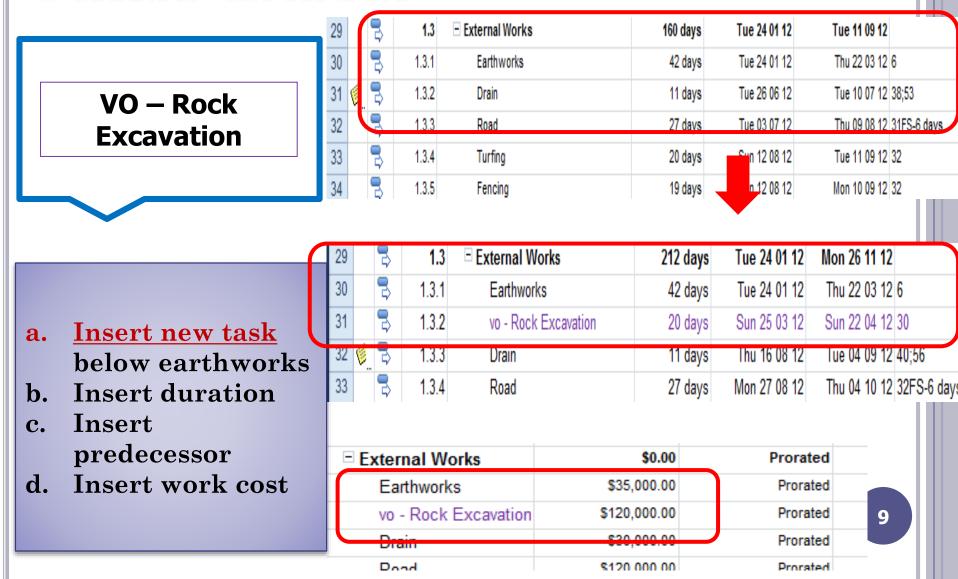

### **Change Request (example)**

- **Bil. Changes** 
  - 1 LA resolve at 25/1
  - 2 VO Rock excavation (20d after EW cost 120K)
  - **3** Work omission drain (value at RM30K)
  - 4 Additional holiday : 10/4
  - **5** Roof resource shortage 35d become 45d
  - 6 Fence delivery add 10 d
  - 7 Fire protection design change (add RM45K done at .....)
  - 8 Quantity increase Road (400m to 450m) cost increase from 120K to 150K and need +8d