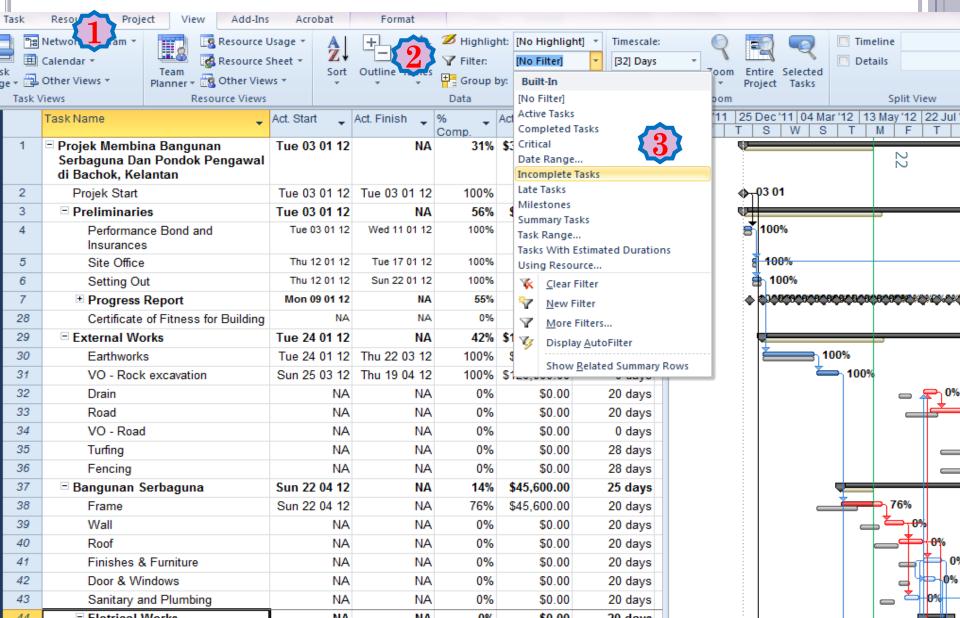

### **CHANGE REQUEST –** Next step

After evaluate the change request and get the total change to the project case :

- **1**. Set status date & update work program
- 2. Filter incomplete tasks
- **3.** Clear baseline for selected tasks
- 4. Set baseline for selected tasks
- 5. Save as Revised Work Program