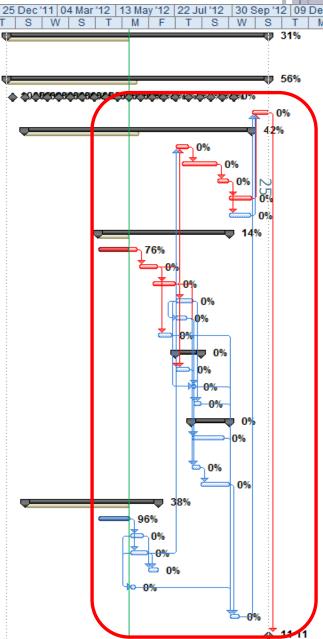

### **STEP 2 – UPDATE WORK PROGRAM (II)**

| 10 |              | Tor | MDO     | Taak Nama                                                                       | Duration   | Ctort        | Finish Bradasasasa             |                                                                                                                                                                                                                            |    |
|----|--------------|-----|---------|---------------------------------------------------------------------------------|------------|--------------|--------------------------------|----------------------------------------------------------------------------------------------------------------------------------------------------------------------------------------------------------------------------|----|
|    | 0            | Mo  | WB5 -   | Task Name 👻                                                                     | Duration 🖕 | Start 🗸      | Finish                         | 25 Dec '11         04 Mar '12         13 May '12         22 Jul '12         30 Sep '12         0           T         S         W         S         T         M         F         T         S         W         S         T | 90 |
| 1  |              | 3   | 1       | Projek Membina Bangunan<br>Serbaguna Dan Pondok Pengawal<br>di Bachok, Kelantan | 216 days   | Tue 03 01 12 | Sun 11 11 12                   | ¥ 31%                                                                                                                                                                                                                      | )  |
| 2  | $\checkmark$ | 3   | 1.1     | Projek Start                                                                    | 0 days     | Tue 03 01 12 | Tue 03 01 12                   | <b>→</b> −03 01                                                                                                                                                                                                            |    |
| 3  |              | 3   | 1.2     | Preliminaries                                                                   | 216 days   | Tue 03 01 12 | Sun 11 11 12                   | ↓ · · · · · · · · · · · · · · · · · · ·                                                                                                                                                                                    | •  |
| 29 |              | 3   | 1.3     | External Works                                                                  | 188 days   | Tue 24 01 12 | Mon 22 10 12                   | <b>42%</b>                                                                                                                                                                                                                 |    |
| 30 | $\checkmark$ | 3   | 1.3.1   | Earthworks                                                                      | 42 days    | Tue 24 01 12 | Thu 22 03 12 6                 | 100%                                                                                                                                                                                                                       |    |
| 31 | $\checkmark$ | 3   | 1.3.2   | VO - Rock excavation                                                            | 20 days    | Sun 25 03 12 | Thu 19 04 12 30                | 100%                                                                                                                                                                                                                       |    |
| 32 | _ 🍕          | 3   | 1.3.3   | Drain                                                                           | 11 days    | Tue 24 07 12 | Wed 08 08 12 40;56             | □ <del>7</del> 0%                                                                                                                                                                                                          |    |
| 33 |              | 3   | 1.3.4   | Road                                                                            | 27 days    | Tue 31 07 12 | Tue 11 09 12 32FS-6 days       | 0%                                                                                                                                                                                                                         |    |
| 34 |              | 3   | 1.3.5   | VO - Road                                                                       | 8 days     | Wed 12 09 12 | Mon 24 09 12 33                | 0%                                                                                                                                                                                                                         |    |
| 35 |              | ₿   | 1.3.6   | Turfing                                                                         | 20 days    | Tue 25 09 12 | Mon 22 10 12 34                | 0%                                                                                                                                                                                                                         |    |
| 36 |              | 3   | 1.3.7   | Fencing                                                                         | 19 days    | Tue 25 09 12 | Sun 21 10 12 34                | 0%                                                                                                                                                                                                                         |    |
| 37 |              | ₽   | 1.4     | Bangunan Serbaguna                                                              | 108 days   | Sun 22 04 12 | Wed 26 09 12                   | 14%                                                                                                                                                                                                                        |    |
| 38 | ŧ.           | 3   | 1.4.1   | Frame                                                                           | 34 days    | Sun 22 04 12 | Thu 07 06 12 31                | 76%                                                                                                                                                                                                                        |    |
| 39 |              | 3   | 1.4.2   | Wall                                                                            | 16 days    | Sun 10 06 12 | Sun 01 07 12 38                | <b>Č</b> 0%                                                                                                                                                                                                                |    |
| 40 |              | 3   | 1.4.3   | Roof                                                                            | 20 days    | Tue 26 06 12 | Mon 23 07 12 39FS-4 days       | <del></del> +0%                                                                                                                                                                                                            |    |
| 41 | ŧ            | 3   | 1.4.4   | Finishes & Furniture                                                            | 14 days    | Tue 24 07 12 | Mon 13 08 12 40                |                                                                                                                                                                                                                            |    |
| 42 | ŧ            | 3   | 1.4.5   | Door & Windows                                                                  | 9 days     | Tue 24 07 12 | Sun 05 08 12 41SS              | 0%                                                                                                                                                                                                                         |    |
| 43 |              | 3   | 1.4.6   | Sanitary and Plumbing                                                           | 13 days    | Mon 02 07 12 | Wed 18 07 12 39                |                                                                                                                                                                                                                            |    |
| 44 |              | 3   | 1.4.7   | Eletrical Works                                                                 | 19 days    | Tue 24 07 12 | Wed 22 08 12                   | <b>v</b> =v 0%                                                                                                                                                                                                             |    |
| 48 |              | 3   | 1.4.8   | Mechanical Works                                                                | 30 days    | Sun 12 08 12 | Wed 26 09 12                   | •••••••••••••••••••••••••••••••••••••••                                                                                                                                                                                    |    |
| 49 | ŧ            | 3   | 1.4.8.1 | Air Conditional & Ventilation<br>Works                                          | 25 days    | Sun 12 08 12 | Wed 19 09 12 40;42;45          |                                                                                                                                                                                                                            |    |
| 50 |              | 3   | 1.4.8.2 | Completion of design changes                                                    | 6 days     | Sun 12 08 12 | Tue 21 08 12 40;42;45          | 0%                                                                                                                                                                                                                         |    |
| 51 | ŧ            | 3   | 1.4.8.3 | Fire Protection Works                                                           | 24 days    | Wed 22 08 12 | Wed 26 09 12 50                | 0%                                                                                                                                                                                                                         |    |
| 52 |              | 3   | 1.5     | Pondok Pengawal                                                                 | 112 days   | Wed 25 01 12 | Mon 02 07 12                   | 38%                                                                                                                                                                                                                        |    |
| 53 | $\checkmark$ | 3   | 1.5.1   | Land Acquisition                                                                | 0 days     | Wed 25 01 12 | Wed 25 01 12 2                 |                                                                                                                                                                                                                            |    |
| 54 |              | 3   | 1.5.2   | Frame                                                                           | 27 days    | Sun 22 04 12 | Tue 29 05 12 53;31             | 96%                                                                                                                                                                                                                        |    |
| 55 | ŧ            | 3   | 1.5.3   | Wall                                                                            | 12 days    | Wed 30 05 12 | Thu 14 06 12 54                | <b>6</b> 0%                                                                                                                                                                                                                |    |
| 56 | ŧ            | 3   | 1.5.4   | Roof                                                                            | 15 days    | Wed 30 05 12 | Tue 19 06 12 54                |                                                                                                                                                                                                                            |    |
| 57 |              | 3   | 1.5.5   | Door, Windows and Finishes                                                      | 9 days     | Wed 20 06 12 | Mon 02 07 12 56;55             | ے 🛎 ۵%                                                                                                                                                                                                                     |    |
| 58 |              | 3   | 1.5.6   | Minor Electrical & Mechanical<br>Works                                          | 5 days     | Wed 30 05 12 | Tue 05 06 12 55SS;56SS         | a 4 <mark>0-0%</mark>                                                                                                                                                                                                      |    |
| 59 |              | 3   | 1.6     | T&C                                                                             | 7 days     | Thu 27 09 12 | Sun 07 10 12 58;49;51;46;47;43 | a 😤 0%                                                                                                                                                                                                                     |    |
| 60 |              | \$  | 1.7     | Project Finish                                                                  | 0 days     | Sun 11 11 12 | Sun 11 11 12 28                | ♦ 11 1                                                                                                                                                                                                                     | 1  |