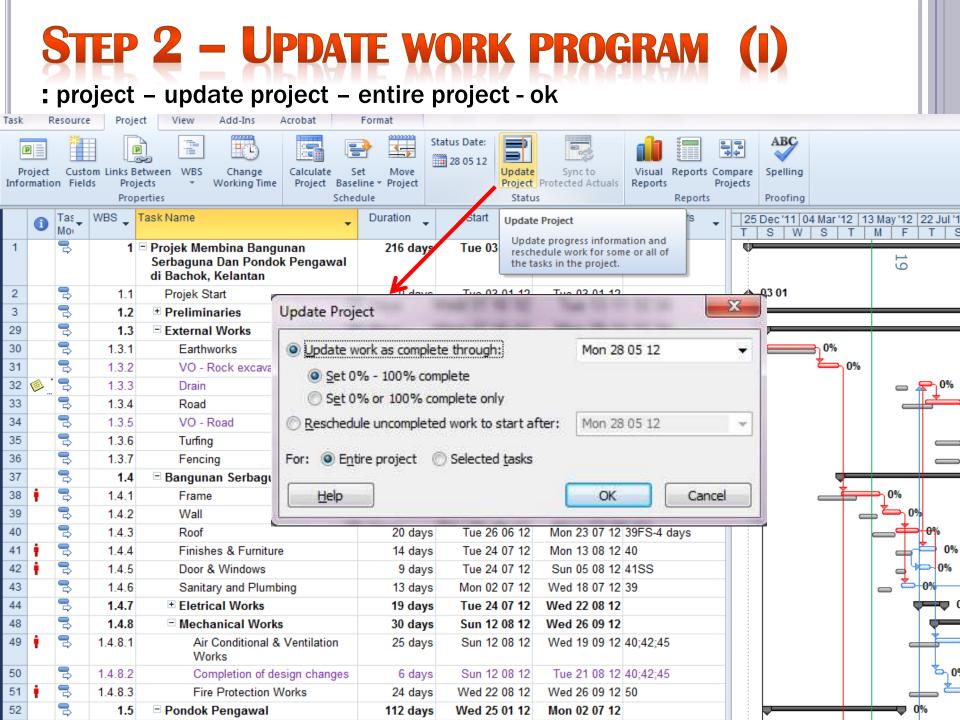

### **STEP 2 – UPDATE WORK PROGRAM (II)**

| 10 |              | Tor | MDO     | Taak Nama                                                                       | Duration   | Ctort        | Finish Bradasasasa             |                                                                                                                                                                                                                            |    |
|----|--------------|-----|---------|---------------------------------------------------------------------------------|------------|--------------|--------------------------------|----------------------------------------------------------------------------------------------------------------------------------------------------------------------------------------------------------------------------|----|
|    | 0            | Mo  | WB5 -   | Task Name 👻                                                                     | Duration 🖕 | Start 🗸      | Finish                         | 25 Dec '11         04 Mar '12         13 May '12         22 Jul '12         30 Sep '12         0           T         S         W         S         T         M         F         T         S         W         S         T | 90 |
| 1  |              | 3   | 1       | Projek Membina Bangunan<br>Serbaguna Dan Pondok Pengawal<br>di Bachok, Kelantan | 216 days   | Tue 03 01 12 | Sun 11 11 12                   | ¥ 31%                                                                                                                                                                                                                      | )  |
| 2  | $\checkmark$ | 3   | 1.1     | Projek Start                                                                    | 0 days     | Tue 03 01 12 | Tue 03 01 12                   | <b>→</b> −03 01                                                                                                                                                                                                            |    |
| 3  |              | 3   | 1.2     | Preliminaries                                                                   | 216 days   | Tue 03 01 12 | Sun 11 11 12                   | ↓ · · · · · · · · · · · · · · · · · · ·                                                                                                                                                                                    | •  |
| 29 |              | 3   | 1.3     | External Works                                                                  | 188 days   | Tue 24 01 12 | Mon 22 10 12                   | <b>42%</b>                                                                                                                                                                                                                 |    |
| 30 | $\checkmark$ | 3   | 1.3.1   | Earthworks                                                                      | 42 days    | Tue 24 01 12 | Thu 22 03 12 6                 | 100%                                                                                                                                                                                                                       |    |
| 31 | $\checkmark$ | 3   | 1.3.2   | VO - Rock excavation                                                            | 20 days    | Sun 25 03 12 | Thu 19 04 12 30                | 100%                                                                                                                                                                                                                       |    |
| 32 | _ 🍕          | 3   | 1.3.3   | Drain                                                                           | 11 days    | Tue 24 07 12 | Wed 08 08 12 40;56             | □ <del>7</del> 0%                                                                                                                                                                                                          |    |
| 33 |              | 3   | 1.3.4   | Road                                                                            | 27 days    | Tue 31 07 12 | Tue 11 09 12 32FS-6 days       | 0%                                                                                                                                                                                                                         |    |
| 34 |              | 3   | 1.3.5   | VO - Road                                                                       | 8 days     | Wed 12 09 12 | Mon 24 09 12 33                | 0%                                                                                                                                                                                                                         |    |
| 35 |              | ₿   | 1.3.6   | Turfing                                                                         | 20 days    | Tue 25 09 12 | Mon 22 10 12 34                | 0%                                                                                                                                                                                                                         |    |
| 36 |              | 3   | 1.3.7   | Fencing                                                                         | 19 days    | Tue 25 09 12 | Sun 21 10 12 34                | 0%                                                                                                                                                                                                                         |    |
| 37 |              | ₽   | 1.4     | Bangunan Serbaguna                                                              | 108 days   | Sun 22 04 12 | Wed 26 09 12                   | 14%                                                                                                                                                                                                                        |    |
| 38 | ŧ.           | 3   | 1.4.1   | Frame                                                                           | 34 days    | Sun 22 04 12 | Thu 07 06 12 31                | 76%                                                                                                                                                                                                                        |    |
| 39 |              | 3   | 1.4.2   | Wall                                                                            | 16 days    | Sun 10 06 12 | Sun 01 07 12 38                | <b>Č</b> 0%                                                                                                                                                                                                                |    |
| 40 |              | 3   | 1.4.3   | Roof                                                                            | 20 days    | Tue 26 06 12 | Mon 23 07 12 39FS-4 days       | <del></del> +0%                                                                                                                                                                                                            |    |
| 41 | ŧ            | 3   | 1.4.4   | Finishes & Furniture                                                            | 14 days    | Tue 24 07 12 | Mon 13 08 12 40                |                                                                                                                                                                                                                            |    |
| 42 | ŧ            | 3   | 1.4.5   | Door & Windows                                                                  | 9 days     | Tue 24 07 12 | Sun 05 08 12 41SS              | 0%                                                                                                                                                                                                                         |    |
| 43 |              | 3   | 1.4.6   | Sanitary and Plumbing                                                           | 13 days    | Mon 02 07 12 | Wed 18 07 12 39                |                                                                                                                                                                                                                            |    |
| 44 |              | 3   | 1.4.7   | Eletrical Works                                                                 | 19 days    | Tue 24 07 12 | Wed 22 08 12                   | <b>v</b> =v 0%                                                                                                                                                                                                             |    |
| 48 |              | 3   | 1.4.8   | Mechanical Works                                                                | 30 days    | Sun 12 08 12 | Wed 26 09 12                   | •••••••••••••••••••••••••••••••••••••••                                                                                                                                                                                    |    |
| 49 | ŧ            | 3   | 1.4.8.1 | Air Conditional & Ventilation<br>Works                                          | 25 days    | Sun 12 08 12 | Wed 19 09 12 40;42;45          |                                                                                                                                                                                                                            |    |
| 50 |              | 3   | 1.4.8.2 | Completion of design changes                                                    | 6 days     | Sun 12 08 12 | Tue 21 08 12 40;42;45          | 0%                                                                                                                                                                                                                         |    |
| 51 | ŧ            | 3   | 1.4.8.3 | Fire Protection Works                                                           | 24 days    | Wed 22 08 12 | Wed 26 09 12 50                | 0%                                                                                                                                                                                                                         |    |
| 52 |              | 3   | 1.5     | Pondok Pengawal                                                                 | 112 days   | Wed 25 01 12 | Mon 02 07 12                   | 38%                                                                                                                                                                                                                        |    |
| 53 | $\checkmark$ | 3   | 1.5.1   | Land Acquisition                                                                | 0 days     | Wed 25 01 12 | Wed 25 01 12 2                 |                                                                                                                                                                                                                            |    |
| 54 |              | 3   | 1.5.2   | Frame                                                                           | 27 days    | Sun 22 04 12 | Tue 29 05 12 53;31             | 96%                                                                                                                                                                                                                        |    |
| 55 | ŧ            | 3   | 1.5.3   | Wall                                                                            | 12 days    | Wed 30 05 12 | Thu 14 06 12 54                | <b>6</b> 0%                                                                                                                                                                                                                |    |
| 56 | ŧ            | 3   | 1.5.4   | Roof                                                                            | 15 days    | Wed 30 05 12 | Tue 19 06 12 54                |                                                                                                                                                                                                                            |    |
| 57 |              | 3   | 1.5.5   | Door, Windows and Finishes                                                      | 9 days     | Wed 20 06 12 | Mon 02 07 12 56;55             | ے 🛎 ۵%                                                                                                                                                                                                                     |    |
| 58 |              | 3   | 1.5.6   | Minor Electrical & Mechanical<br>Works                                          | 5 days     | Wed 30 05 12 | Tue 05 06 12 55SS;56SS         | a 4 <mark>0-0%</mark>                                                                                                                                                                                                      |    |
| 59 |              | 3   | 1.6     | T&C                                                                             | 7 days     | Thu 27 09 12 | Sun 07 10 12 58;49;51;46;47;43 | a 😤 0%                                                                                                                                                                                                                     |    |
| 60 |              | \$  | 1.7     | Project Finish                                                                  | 0 days     | Sun 11 11 12 | Sun 11 11 12 28                | ♦ 11 1                                                                                                                                                                                                                     | 1  |