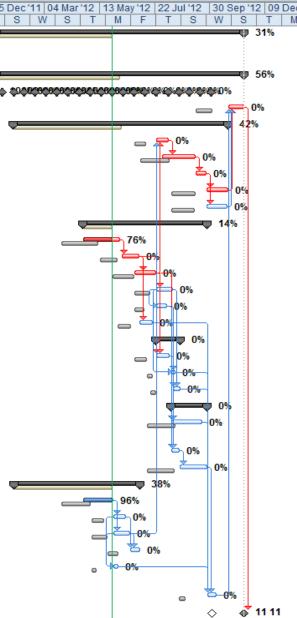

### **STEP 2 – UPDATE WORK PROGRAM (II)**

| 10 |              | Tor | MDO     | Taak Nama                                                                       | Duration   | Ctort        | Finish Bradasasasa             |                                                                                                                                                                                                                            |    |
|----|--------------|-----|---------|---------------------------------------------------------------------------------|------------|--------------|--------------------------------|----------------------------------------------------------------------------------------------------------------------------------------------------------------------------------------------------------------------------|----|
|    | 0            | Mo  | WB5 -   | Task Name 👻                                                                     | Duration 🖕 | Start 🗸      | Finish                         | 25 Dec '11         04 Mar '12         13 May '12         22 Jul '12         30 Sep '12         0           T         S         W         S         T         M         F         T         S         W         S         T | 90 |
| 1  |              | 3   | 1       | Projek Membina Bangunan<br>Serbaguna Dan Pondok Pengawal<br>di Bachok, Kelantan | 216 days   | Tue 03 01 12 | Sun 11 11 12                   | ¥ 31%                                                                                                                                                                                                                      | )  |
| 2  | $\checkmark$ | 3   | 1.1     | Projek Start                                                                    | 0 days     | Tue 03 01 12 | Tue 03 01 12                   | <b>→</b> −03 01                                                                                                                                                                                                            |    |
| 3  |              | 3   | 1.2     | Preliminaries                                                                   | 216 days   | Tue 03 01 12 | Sun 11 11 12                   | ↓ · · · · · · · · · · · · · · · · · · ·                                                                                                                                                                                    | •  |
| 29 |              | 3   | 1.3     | External Works                                                                  | 188 days   | Tue 24 01 12 | Mon 22 10 12                   | <b>42%</b>                                                                                                                                                                                                                 |    |
| 30 | $\checkmark$ | 3   | 1.3.1   | Earthworks                                                                      | 42 days    | Tue 24 01 12 | Thu 22 03 12 6                 | 100%                                                                                                                                                                                                                       |    |
| 31 | $\checkmark$ | 3   | 1.3.2   | VO - Rock excavation                                                            | 20 days    | Sun 25 03 12 | Thu 19 04 12 30                | 100%                                                                                                                                                                                                                       |    |
| 32 | _ 🍕          | 3   | 1.3.3   | Drain                                                                           | 11 days    | Tue 24 07 12 | Wed 08 08 12 40;56             | □ <del>7</del> 0%                                                                                                                                                                                                          |    |
| 33 |              | 3   | 1.3.4   | Road                                                                            | 27 days    | Tue 31 07 12 | Tue 11 09 12 32FS-6 days       | 0%                                                                                                                                                                                                                         |    |
| 34 |              | 3   | 1.3.5   | VO - Road                                                                       | 8 days     | Wed 12 09 12 | Mon 24 09 12 33                | 0%                                                                                                                                                                                                                         |    |
| 35 |              | ₿   | 1.3.6   | Turfing                                                                         | 20 days    | Tue 25 09 12 | Mon 22 10 12 34                | 0%                                                                                                                                                                                                                         |    |
| 36 |              | 3   | 1.3.7   | Fencing                                                                         | 19 days    | Tue 25 09 12 | Sun 21 10 12 34                | 0%                                                                                                                                                                                                                         |    |
| 37 |              | ₽   | 1.4     | Bangunan Serbaguna                                                              | 108 days   | Sun 22 04 12 | Wed 26 09 12                   | 14%                                                                                                                                                                                                                        |    |
| 38 | ŧ.           | 3   | 1.4.1   | Frame                                                                           | 34 days    | Sun 22 04 12 | Thu 07 06 12 31                | 76%                                                                                                                                                                                                                        |    |
| 39 |              | 3   | 1.4.2   | Wall                                                                            | 16 days    | Sun 10 06 12 | Sun 01 07 12 38                | <b>Č</b> 0%                                                                                                                                                                                                                |    |
| 40 |              | 3   | 1.4.3   | Roof                                                                            | 20 days    | Tue 26 06 12 | Mon 23 07 12 39FS-4 days       | <del></del> +0%                                                                                                                                                                                                            |    |
| 41 | ŧ            | 3   | 1.4.4   | Finishes & Furniture                                                            | 14 days    | Tue 24 07 12 | Mon 13 08 12 40                |                                                                                                                                                                                                                            |    |
| 42 | ŧ            | 3   | 1.4.5   | Door & Windows                                                                  | 9 days     | Tue 24 07 12 | Sun 05 08 12 41SS              | 0%                                                                                                                                                                                                                         |    |
| 43 |              | 3   | 1.4.6   | Sanitary and Plumbing                                                           | 13 days    | Mon 02 07 12 | Wed 18 07 12 39                |                                                                                                                                                                                                                            |    |
| 44 |              | 3   | 1.4.7   | Eletrical Works                                                                 | 19 days    | Tue 24 07 12 | Wed 22 08 12                   | <b>v</b> =v 0%                                                                                                                                                                                                             |    |
| 48 |              | 3   | 1.4.8   | Mechanical Works                                                                | 30 days    | Sun 12 08 12 | Wed 26 09 12                   | •••••••••••••••••••••••••••••••••••••••                                                                                                                                                                                    |    |
| 49 | ŧ            | 3   | 1.4.8.1 | Air Conditional & Ventilation<br>Works                                          | 25 days    | Sun 12 08 12 | Wed 19 09 12 40;42;45          |                                                                                                                                                                                                                            |    |
| 50 |              | 3   | 1.4.8.2 | Completion of design changes                                                    | 6 days     | Sun 12 08 12 | Tue 21 08 12 40;42;45          | 0%                                                                                                                                                                                                                         |    |
| 51 | ŧ            | 3   | 1.4.8.3 | Fire Protection Works                                                           | 24 days    | Wed 22 08 12 | Wed 26 09 12 50                | 0%                                                                                                                                                                                                                         |    |
| 52 |              | 3   | 1.5     | Pondok Pengawal                                                                 | 112 days   | Wed 25 01 12 | Mon 02 07 12                   | 38%                                                                                                                                                                                                                        |    |
| 53 | $\checkmark$ | 3   | 1.5.1   | Land Acquisition                                                                | 0 days     | Wed 25 01 12 | Wed 25 01 12 2                 |                                                                                                                                                                                                                            |    |
| 54 |              | 3   | 1.5.2   | Frame                                                                           | 27 days    | Sun 22 04 12 | Tue 29 05 12 53;31             | 96%                                                                                                                                                                                                                        |    |
| 55 | ŧ            | 3   | 1.5.3   | Wall                                                                            | 12 days    | Wed 30 05 12 | Thu 14 06 12 54                | <b>6</b> 0%                                                                                                                                                                                                                |    |
| 56 | ŧ            | 3   | 1.5.4   | Roof                                                                            | 15 days    | Wed 30 05 12 | Tue 19 06 12 54                |                                                                                                                                                                                                                            |    |
| 57 |              | 3   | 1.5.5   | Door, Windows and Finishes                                                      | 9 days     | Wed 20 06 12 | Mon 02 07 12 56;55             | ے 🛎 ۵%                                                                                                                                                                                                                     |    |
| 58 |              | 3   | 1.5.6   | Minor Electrical & Mechanical<br>Works                                          | 5 days     | Wed 30 05 12 | Tue 05 06 12 55SS;56SS         | a 4 <mark>0-0%</mark>                                                                                                                                                                                                      |    |
| 59 |              | 3   | 1.6     | T&C                                                                             | 7 days     | Thu 27 09 12 | Sun 07 10 12 58;49;51;46;47;43 | a 😤 0%                                                                                                                                                                                                                     |    |
| 60 |              | \$  | 1.7     | Project Finish                                                                  | 0 days     | Sun 11 11 12 | Sun 11 11 12 28                | ♦ 11 1                                                                                                                                                                                                                     | 1  |