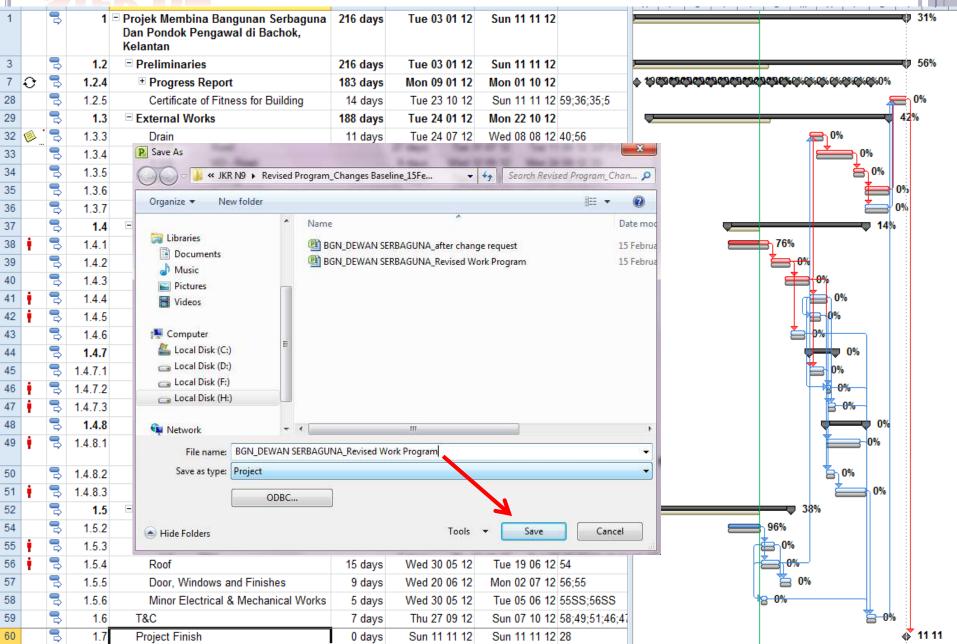

#### **STEP 1 – SET STATUS DATE** (current date @ changes evaluation date) : project – project information – insert status date

|    | 0  | Tas<br>Mor | WBS -   | Task Name                                             |                                   | +          | Duration 👻            | Start 🗸          | Finish        | <ul> <li>Predecessors</li> </ul> | , 25 Dec '11<br>T S W                      | 04 Mar '12   13 May '12   22<br>  S T M F   1 |
|----|----|------------|---------|-------------------------------------------------------|-----------------------------------|------------|-----------------------|------------------|---------------|----------------------------------|--------------------------------------------|-----------------------------------------------|
| 1  |    | B          | 1       | Projek Membina<br>Serbaguna Dan I<br>di Bachok, Kelan | Pondok Peng                       | awal       | 216 days              | Tue 03 01 12     | 2 Sun 11      | 11 12                            |                                            |                                               |
| 2  |    | 3          | 1.1     | Projek Start                                          |                                   |            | 0 days                | Tue 03 01 12     | 2 Tue 03      | 01 12                            | 4)-03 01                                   |                                               |
| 3  |    | 3          | 1.2     | Preliminaries                                         |                                   |            | 216 days              | Tue 03 01 12     | 2 Sun 11      | 11 12                            |                                            |                                               |
| 29 |    | 2          | 1.3     | External Wor                                          | Droject Informa                   | tion for ' | BGN_DEWAN SER         | PAGUNA Povicad   | Work Progr    | am usat                          | X                                          |                                               |
| 30 |    | 3          | 1.3.1   | Earthworks                                            | Project morma                     | tion for   | DOIN_DEWAN SER        | DAGONA_NEVISED   | i work Progra | ani_use                          |                                            | <mark>∋)</mark> 0%                            |
| 31 |    | 3          | 1.3.2   | VO - Rock                                             | Start date:                       | Tue 03     | 01 12                 | ▼ Q <sub>1</sub> | rrent date:   | Fri 15 02 13                     |                                            | 0% 0                                          |
| 32 | 6  | 3          | 1.3.3   | Drain                                                 | Finish date:                      | Sun 11     | 11 12                 |                  | atus date:    | Mon 28 05 12                     | ÷                                          | - 7                                           |
| 33 |    | 3          | 1.3.4   | Road                                                  | Linari Gate.                      |            |                       | <u> </u>         |               |                                  |                                            |                                               |
| 34 |    | 3          | 1.3.5   | VO - Road                                             | Schedu <u>l</u> e from:           | Project    | Start Date            |                  | alendar:      | Standard                         | •                                          |                                               |
| 35 |    | 2          | 1.3.6   | Turfing                                               | All                               | tasks begi | in as soon as possibl | e. Pri           | iority:       | 500                              |                                            |                                               |
| 36 |    | 3          | 1.3.7   | Fencing                                               | Enterprise Custo                  | om Fields  |                       |                  |               |                                  |                                            |                                               |
| 37 |    | 2          | 1.4     | 🖻 Bangunan Se                                         | Dep <mark>ar<u>t</u>ment</mark> : | 1          |                       | *                |               |                                  |                                            |                                               |
| 38 | ŧ  | 2          | 1.4.1   | Frame                                                 |                                   | 1          |                       |                  |               |                                  |                                            | 0%                                            |
| 39 |    | 3          | 1.4.2   | Wall                                                  | Custom Field                      | Name       |                       |                  |               | Value                            | <u> </u>                                   | 0%                                            |
| 40 |    | 2          | 1.4.3   | Roof                                                  |                                   |            |                       |                  |               |                                  |                                            | _ <del>_</del> +0                             |
| 41 |    | 3          | 1.4.4   | Finishes &                                            |                                   |            |                       |                  |               |                                  |                                            |                                               |
| 42 | 1  | 3          | 1.4.5   | Door & Wir                                            |                                   |            |                       |                  |               |                                  |                                            | _ 40                                          |
| 43 |    | 3          | 1.4.6   | Sanitary an                                           |                                   |            |                       |                  |               |                                  |                                            | 0                                             |
| 44 |    | 3          | 1.4.7   | Eletrical V                                           |                                   |            |                       |                  |               |                                  |                                            |                                               |
| 48 |    | 2          | 1.4.8   | - Mechanica                                           |                                   |            |                       |                  |               |                                  |                                            |                                               |
| 49 | ŧ  | 2          | 1.4.8.1 | Air Cond<br>Works                                     |                                   |            |                       |                  |               |                                  | -                                          | c                                             |
| 50 |    | 3          | 1.4.8.2 | Complet                                               |                                   |            |                       |                  |               |                                  |                                            |                                               |
| 51 | •  | 3          | 1.4.8.3 | Fire Prot                                             | Help                              | Statis     | tics                  |                  |               | ОК                               | Cancel                                     |                                               |
| 52 |    | 3          | 1.5     | Pondok Penga                                          | IVVRI                             |            | TIZ uays              | Wed 23 01 12     |               | UT 1Z                            |                                            |                                               |
| 53 |    | 2          | 1.5.1   | Land Acquisi                                          | ition                             |            | 0 days                | Wed 25 01 12     | 2 Wed 25      | 01 12 2                          |                                            | <b>↓</b>                                      |
| 54 |    | 2          | 1.5.2   | Frame                                                 |                                   |            | 27 days               | Sun 22 04 12     | 2 Tue 29      | 05 12 53;31                      |                                            |                                               |
| 55 | 1  | 3          | 1.5.3   | Wall                                                  |                                   |            | 12 days               | Wed 30 05 12     | 2 Thu 14      | 06 12 54                         |                                            | <u>ه ۴</u> 0%                                 |
| 56 | ŧ. | 3          | 1.5.4   | Roof                                                  |                                   |            | 15 days               | Wed 30 05 12     | 2 Tue 19      | 06 12 54                         |                                            |                                               |
| 57 |    | 3          | 1.5.5   | Door, Windo                                           | ws and Finishe                    | es         | 9 days                | Wed 20 06 12     | 2 Mon 02      | 07 12 56;55                      |                                            | - 🛎 0%                                        |
| 58 |    | 3          | 1.5.6   | Minor Electri<br>Works                                | cal & Mechani                     | cal        | 5 days                | Wed 30 05 12     | 2 Tue 05      | 06 12 55SS;56SS                  |                                            | o 10 0%                                       |
|    |    | -          |         | TOO                                                   |                                   |            |                       |                  |               |                                  | (1) (2) (2) (2) (2) (2) (2) (2) (2) (2) (2 |                                               |