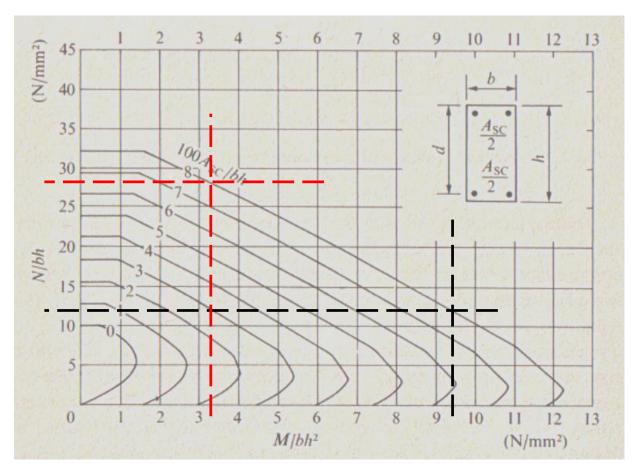

Long span of precast slabs

Long span of precast slab

Figure 3.14 Beam bending-moment diagrams (kN m)

**Unbraced frame** 

M in beams

M in columns

Standard design chart for column (CP 110:1972)

## Creating values in design

Standard design chart for column (CP 110:1972)

### Creating values in design