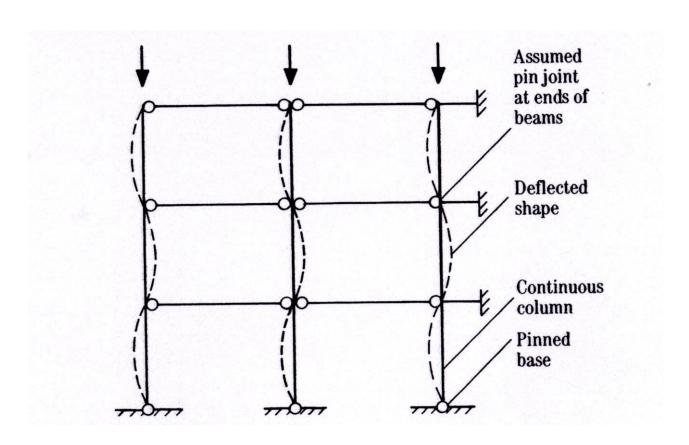

*



- Value creation
- Creating values in structures
- Creating values in analysis
- Creating values in design
- Creating values in drafting
- Conclusions

#### Value creation

- Analysis: Is it easier?
- Design: Is it simpler?
- Drafting: Is it lesser?
- Speed: Is it faster?
- Quality: Is it better?

















Layout for Conventional

If L = 10.0m and I = 3.0m,  
then, M = 
$$wL^2/8 = 100w/8$$
  
or, M =  $wI^2/8 = 9w/8$ 







Long span of precast slabs







Long span of precast slab





Figure 3.14 Beam bending-moment diagrams (kN m)

















**Unbraced frame** 









M in beams

M in columns







Standard design chart for column (CP 110:1972)

## Creating values in design











Standard design chart for column (CP 110:1972)

## Creating values in design





**Braced frame** 

### Creating values in design





# Creating values in drafting











#### **Conclusions**

- Analysis: Is it easier?
- Design: Is it simpler?
- Drafting: Is it lesser?
- Speed: Is it faster?
- Quality: Is it better?



# Thank you

e-mail address: arkamal@jkr.gov.my