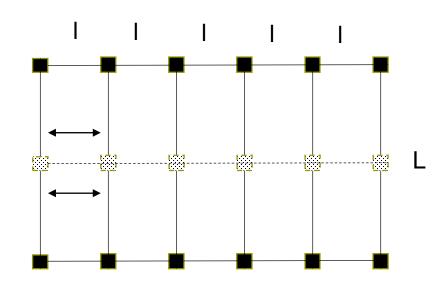

#### Value creation

- Analysis: Is it easier?
- Design: Is it simpler?
- Drafting: Is it lesser?
- Speed: Is it faster?
- Quality: Is it better?

Layout for Conventional

If L = 10.0m and I = 3.0m,  
then, M = 
$$wL^2/8 = 100w/8$$
  
or, M =  $wI^2/8 = 9w/8$ 