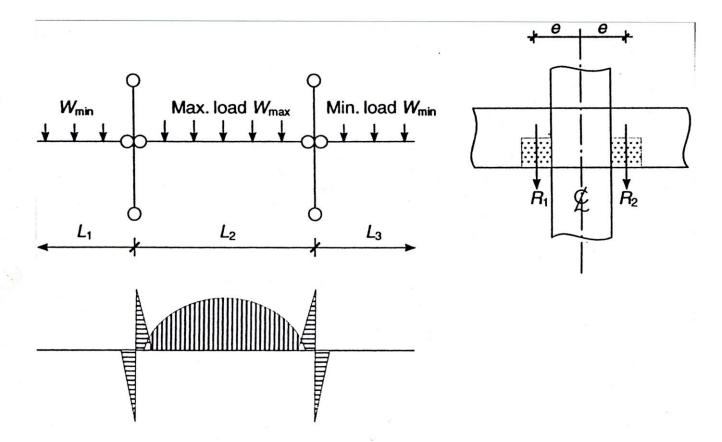

arters of JKR Malaysia

(e-mail address: arkamal@jkr.gov.my)

#### **Presentation outline**



- Value creation
- Creating values in structures
- Creating values in analysis
- Creating values in design
- Creating values in drafting
- Conclusions

#### Value creation

- Analysis: Is it easier?
- Design: Is it simpler?
- Drafting: Is it lesser?
- Speed: Is it faster?
- Quality: Is it better?

















Layout for Conventional

If L = 10.0m and I = 3.0m,  
then, M = 
$$wL^2/8 = 100w/8$$
  
or, M =  $wI^2/8 = 9w/8$ 







Long span of precast slabs







Long span of precast slab





Figure 3.14 Beam bending-moment diagrams (kN m)

















**Unbraced frame** 









M in beams

M in columns







Standard design chart for column (CP 110:1972)

## Creating values in design











Standard design chart for column (CP 110:1972)

## Creating values in design





**Braced frame** 

### Creating values in design





# Creating values in drafting











#### **Conclusions**

- Analysis: Is it easier?
- Design: Is it simpler?
- Drafting: Is it lesser?
- Speed: Is it faster?
- Quality: Is it better?



# Thank you

e-mail address: arkamal@jkr.gov.my