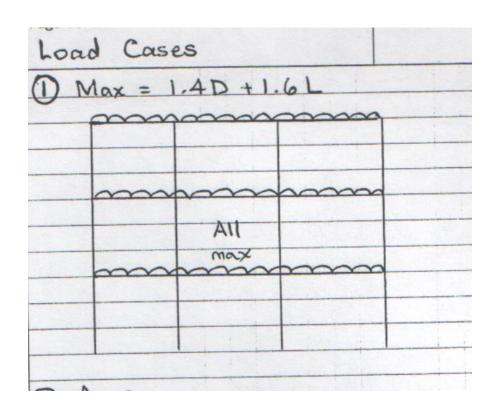

Driving Excellence with IBS**

#### Why moves to IBS?



Kamaluddin Abdul Rashid Senior Director Civil and Structural Engineering Division Headquarters of JKR Malaysia

(e-mail address: arkamal@jkr.gov.my)

#### **Presentation outline**



- Value creation
- Creating values in structures
- Creating values in analysis
- Creating values in design
- Creating values in drafting
- Conclusions

#### Value creation

- Analysis: Is it easier?
- Design: Is it simpler?
- Drafting: Is it lesser?
- Speed: Is it faster?
- Quality: Is it better?

















Layout for Conventional

If L = 10.0m and I = 3.0m,  
then, M = 
$$wL^2/8 = 100w/8$$
  
or, M =  $wI^2/8 = 9w/8$ 







Long span of precast slabs







Long span of precast slab





Figure 3.14 Beam bending-moment diagrams (kN m)

















**Unbraced frame** 









M in beams

M in columns







Standard design chart for column (CP 110:1972)

## Creating values in design











Standard design chart for column (CP 110:1972)

## Creating values in design





**Braced frame** 

### Creating values in design





# Creating values in drafting











#### **Conclusions**

- Analysis: Is it easier?
- Design: Is it simpler?
- Drafting: Is it lesser?
- Speed: Is it faster?
- Quality: Is it better?



# Thank you

e-mail address: arkamal@jkr.gov.my