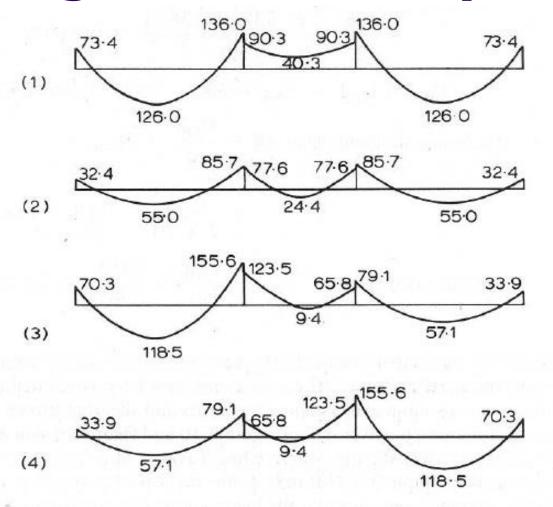

Long span of precast slabs

Long span of precast slab

Figure 3.14 Beam bending-moment diagrams (kN m)

**Unbraced frame** 

M in beams

M in columns

Standard design chart for column (CP 110:1972)