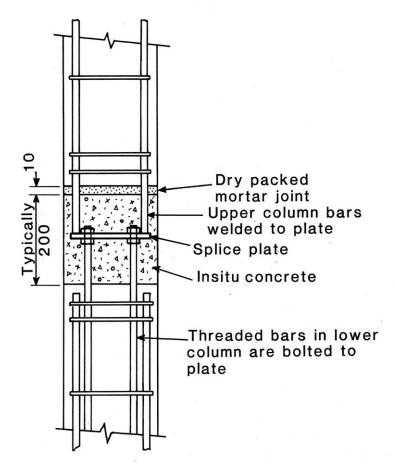

- Creating values in analysis
- Creating values in design
- Creating values in drafting
- Conclusions

#### Value creation

- Analysis: Is it easier?
- Design: Is it simpler?
- Drafting: Is it lesser?
- Speed: Is it faster?
- Quality: Is it better?

















Layout for Conventional

If L = 10.0m and I = 3.0m,  
then, M = 
$$wL^2/8 = 100w/8$$
  
or, M =  $wI^2/8 = 9w/8$ 







Long span of precast slabs







Long span of precast slab





Figure 3.14 Beam bending-moment diagrams (kN m)

















**Unbraced frame** 









M in beams

M in columns







Standard design chart for column (CP 110:1972)

## Creating values in design











Standard design chart for column (CP 110:1972)

## Creating values in design





**Braced frame** 

### Creating values in design





# Creating values in drafting











#### **Conclusions**

- Analysis: Is it easier?
- Design: Is it simpler?
- Drafting: Is it lesser?
- Speed: Is it faster?
- Quality: Is it better?



# Thank you

e-mail address: arkamal@jkr.gov.my