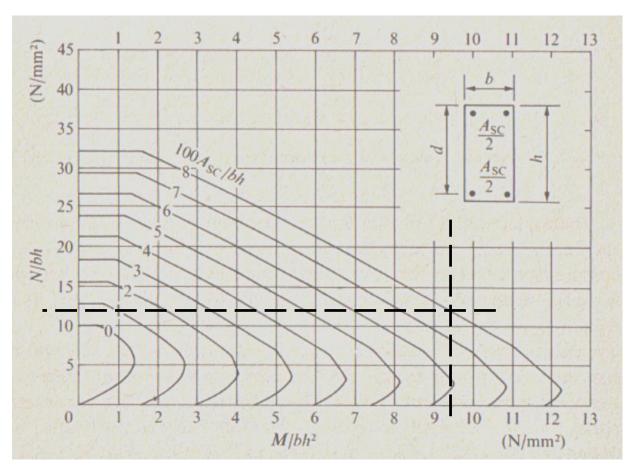

Long span of precast slabs

Long span of precast slab

Figure 3.14 Beam bending-moment diagrams (kN m)

**Unbraced frame** 

M in beams

M in columns

Standard design chart for column (CP 110:1972)

## Creating values in design

Standard design chart for column (CP 110:1972)