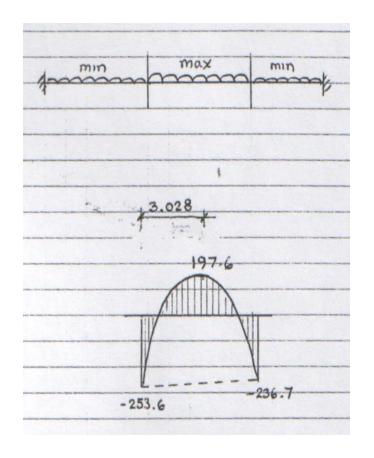

Long span of precast slabs

Long span of precast slab

Figure 3.14 Beam bending-moment diagrams (kN m)

**Unbraced frame** 

M in beams

M in columns

Standard design chart for column (CP 110:1972)