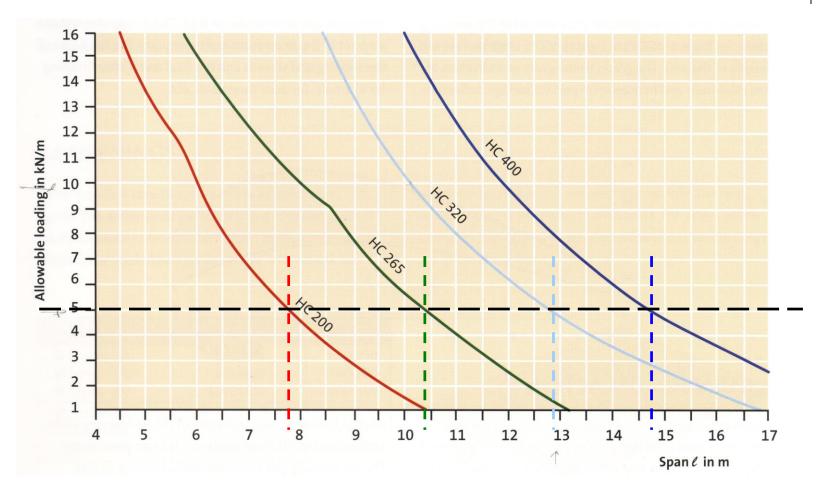

Long span of precast slabs

Long span of precast slab

Figure 3.14 Beam bending-moment diagrams (kN m)

**Unbraced frame** 

M in beams

M in columns

Standard design chart for column (CP 110:1972)