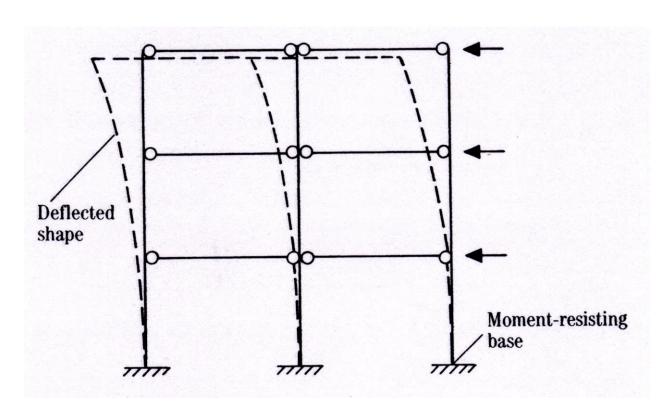

Long span of precast slabs

Long span of precast slab

Figure 3.14 Beam bending-moment diagrams (kN m)

**Unbraced frame** 

M in beams

M in columns

Standard design chart for column (CP 110:1972)