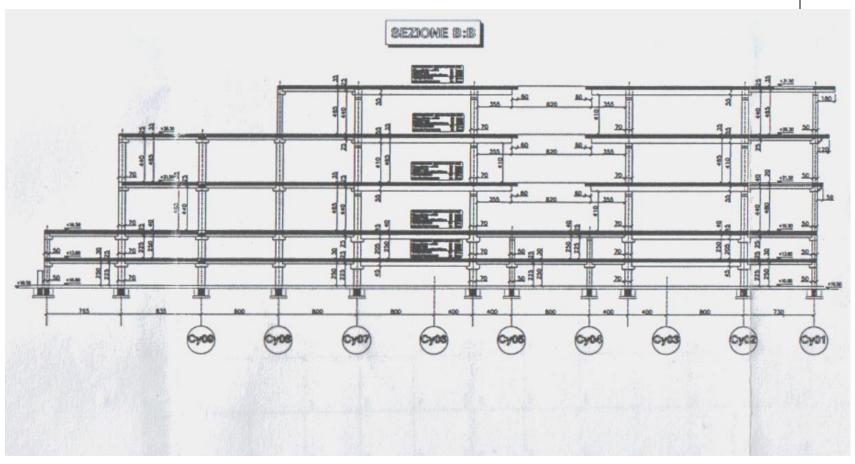

values in design
- Creating values in drafting
- Conclusions

#### Value creation

- Analysis: Is it easier?
- Design: Is it simpler?
- Drafting: Is it lesser?
- Speed: Is it faster?
- Quality: Is it better?

















Layout for Conventional

If L = 10.0m and I = 3.0m,  
then, M = 
$$wL^2/8 = 100w/8$$
  
or, M =  $wI^2/8 = 9w/8$ 







Long span of precast slabs







Long span of precast slab





Figure 3.14 Beam bending-moment diagrams (kN m)

















**Unbraced frame** 









M in beams

M in columns







Standard design chart for column (CP 110:1972)

## Creating values in design











Standard design chart for column (CP 110:1972)

## Creating values in design





**Braced frame** 

### Creating values in design





# Creating values in drafting











#### **Conclusions**

- Analysis: Is it easier?
- Design: Is it simpler?
- Drafting: Is it lesser?
- Speed: Is it faster?
- Quality: Is it better?



# Thank you

e-mail address: arkamal@jkr.gov.my