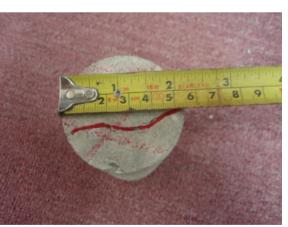

B07 (Cross Head)

Concrete Crack Depth Measurement (Pier 1-12A)

B08 (Cross Head)

B08 (Cross Head)

B08 (Cross Head)

Concrete Crack Depth Measurement (Pier 1-13B)

B09 (Column)

B09 (Column)