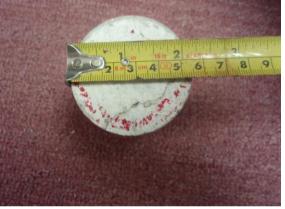

B07 (Cross Head)

Concrete Crack Depth Measurement (Pier 1-12A)

B08 (Cross Head)

B08 (Cross Head)

B08 (Cross Head)

Concrete Crack Depth Measurement (Pier 1-13B)

B09 (Column)

B09 (Column)