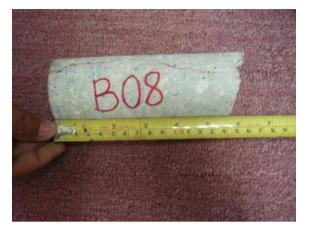

B07 (Cross Head)

Concrete Crack Depth Measurement (Pier 1-12A)

B08 (Cross Head)

B08 (Cross Head)

B08 (Cross Head)

Concrete Crack Depth Measurement (Pier 1-13B)

B09 (Column)

B09 (Column)