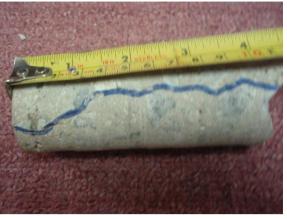

B12 (Column)

Concrete Crack Depth Measurement (Pier 1-15B)

B13 (Column)

B13 (Column)

B13 (Column)

Concrete Crack Depth Measurement (Pier 1-25)

B14

B14 (Cross Head)

B14 (Cross Head)

B14 (Cross Head)

B15 (Cross Head)

B15 (Cross Head)

B15 (Cross Head)

Concrete Crack Depth Measurement (Pier 1-25)

B16 (Column)

B16 (Column)