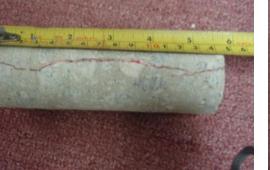

B07 (Cross Head)

Concrete Crack Depth Measurement (Pier 1-12A)

B08 (Cross Head)

B08 (Cross Head)

B08 (Cross Head)

Concrete Crack Depth Measurement (Pier 1-13B)

B09 (Column)

B09 (Column)