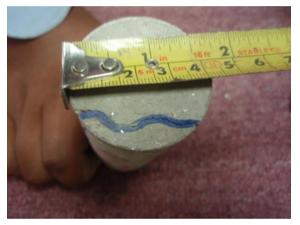

B12 (Column)

Concrete Crack Depth Measurement (Pier 1-15B)

B13 (Column)

B13 (Column)

B13 (Column)

Concrete Crack Depth Measurement (Pier 1-25)

B14

B14 (Cross Head)

B14 (Cross Head)

B14 (Cross Head)

B15 (Cross Head)

B15 (Cross Head)

B15 (Cross Head)

Concrete Crack Depth Measurement (Pier 1-25)

B16 (Column)

B16 (Column)