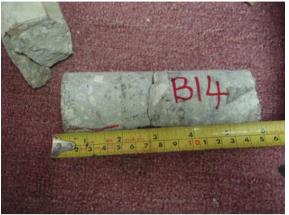

B12 (Column)

Concrete Crack Depth Measurement (Pier 1-15B)

B13 (Column)

B13 (Column)

B13 (Column)

Concrete Crack Depth Measurement (Pier 1-25)

B14

B14 (Cross Head)

B14 (Cross Head)

B14 (Cross Head)

B15 (Cross Head)

B15 (Cross Head)

B15 (Cross Head)

Concrete Crack Depth Measurement (Pier 1-25)

B16 (Column)

B16 (Column)