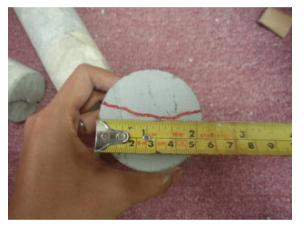

B12 (Column)

Concrete Crack Depth Measurement (Pier 1-15B)

B13 (Column)

B13 (Column)

B13 (Column)

Concrete Crack Depth Measurement (Pier 1-25)

B14

B14 (Cross Head)

B14 (Cross Head)

B14 (Cross Head)

B15 (Cross Head)

B15 (Cross Head)

B15 (Cross Head)

Concrete Crack Depth Measurement (Pier 1-25)

B16 (Column)

B16 (Column)